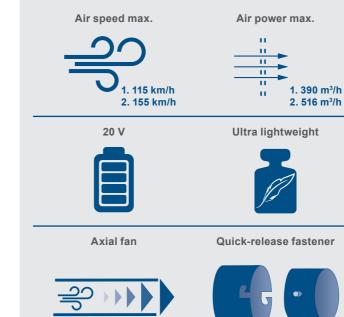

 High air speed of 155 km/h and an air flow rate of 516 m<sup>3</sup>/h • Two air speed levels 115 km/h (1st gear) and 155 km/h (2nd gear) ensure

clean results • Axial fan ensures a higher air flow rate Blowing pipe can be separated and easily removed to ensure space-saving

#### **SPECIFICATIONS** Dimensions L x W x H 1260 x 550 x 370 mm Engine type Brush motor 1st gear: 390 m<sup>3</sup>/h Air power 2nd gear: 516 m<sup>3</sup>/h 1st gear: 115 km/h Air speed 2nd gear: 155 km/h 20 V Battery voltage