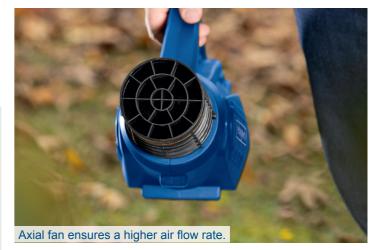

 High air speed of 155 km/h and an air flow rate of 516 m<sup>3</sup>/h • Two air speed levels 115 km/h (1st gear) and 155 km/h (2nd gear) ensure

clean results • Axial fan ensures a higher air flow rate Blowing pipe can be separated and easily removed to ensure space-saving

#### Pipe mounting with quick-release

fastener ensures easy attachment and space-saving storage

Axial fan ensures a higher air flow rate