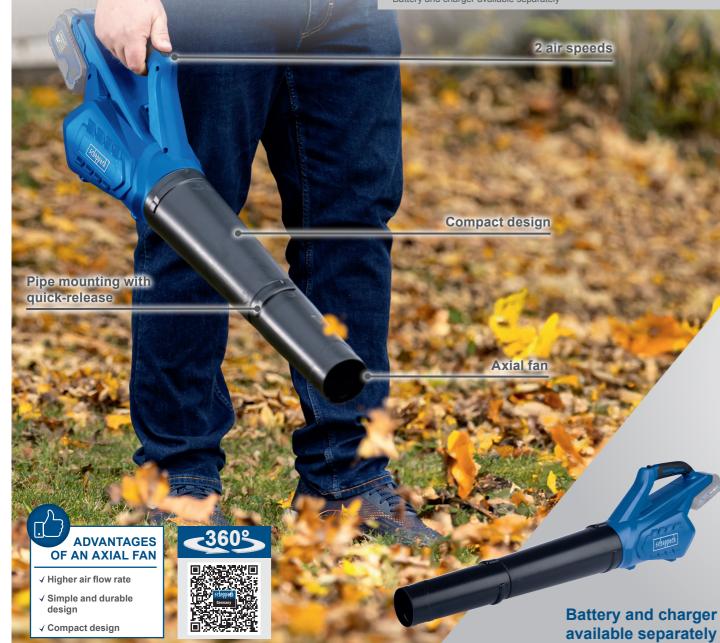

### AXIAL CORDLESS LEAF BLOWER

• Powerful cordless leaf blower for blowing leaves, cut grass or other garden

• Cordless work with the Scheppach IXES 20 Volt series – all batteries and chargers belonging to this system series can be combined with the cordless leaf vac/blower

 High air speed of 155 km/h and an air flow rate of 516 m<sup>3</sup>/h • Two air speed levels 115 km/h (1st gear) and 155 km/h (2nd gear) ensure

clean results • Axial fan ensures a higher air flow rate Blowing pipe can be separated and easily removed to ensure space-saving

storage - pipe attachment with tool-free quick-release fastener • Soft-grip balance handle ensures ergonomic work

- Low weight and easy handling
- Battery and charger available separately

PLUS X AWARD

2024 Achieved for:

#### Pipe mounting with quick-release

fastener ensures easy attachment and space-saving storage

Axial fan ensures a higher air flow rate