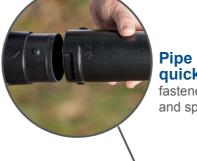

storage - pipe attachment with tool-free quick-release fastener • Soft-grip balance handle ensures ergonomic work

- Low weight and easy handling
- Battery and charger available separately

PLUS X AWARD

2024 Achieved for:

#### Pipe mounting with quick-release

fastener ensures easy attachment and space-saving storage

Axial fan ensures a higher air flow rate