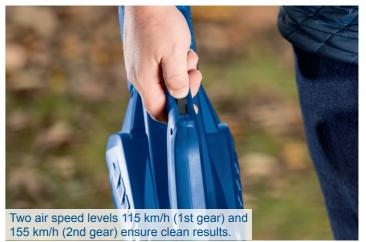

 High air speed of 155 km/h and an air flow rate of 516 m<sup>3</sup>/h • Two air speed levels 115 km/h (1st gear) and 155 km/h (2nd gear) ensure

clean results • Axial fan ensures a higher air flow rate Blowing pipe can be separated and easily removed to ensure space-saving