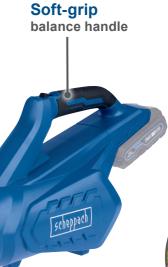

storage - pipe attachment with tool-free quick-release fastener • Soft-grip balance handle ensures ergonomic work

- Low weight and easy handling
- Battery and charger available separately

PLUS X AWARD

2024 Achieved for: