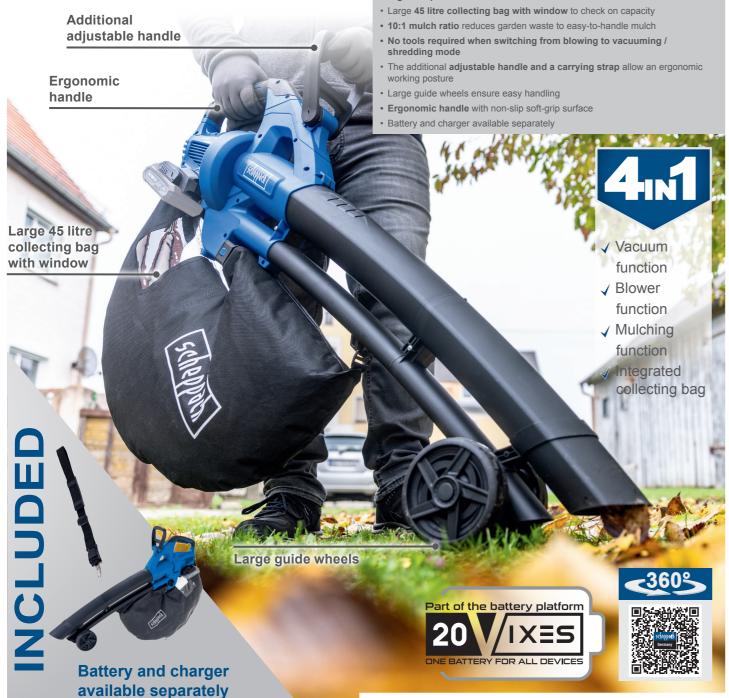

## BATTERY LEAF VACUUM/BLOWER

- Powerful cordless leaf blower with 4-in-1 function: vacuuming, blowing and shredding function, plus integrated collecting bag
- Maintenance-free, particularly efficient brushless motor with longer run time and service life as well as low wear
- Cordless work with the Scheppach IXES 20 Volt series all batteries and chargers belonging to this system series can be combined with the cordless leaf vac/blower
- Powerful 2x 20 V (40 V)
- Tool-free speed adjustment from 9,000 to 14,000 rpm using a setting wheel for the perfect adjustment to requirements
- High air speed of 210 km/h and an air flow rate of 720 m³/h

## SPECIFICATIONS Dimensions L x W x H Engine type Brushless motor Air flow rate 720 m³/h Air speed max. 210 km/h Battery voltage 2x 20 V (40 V) Mulch ratio 10:1

 LOGISTICAL DATA

 Weight net / gross
 3.8 / 4.8 kg