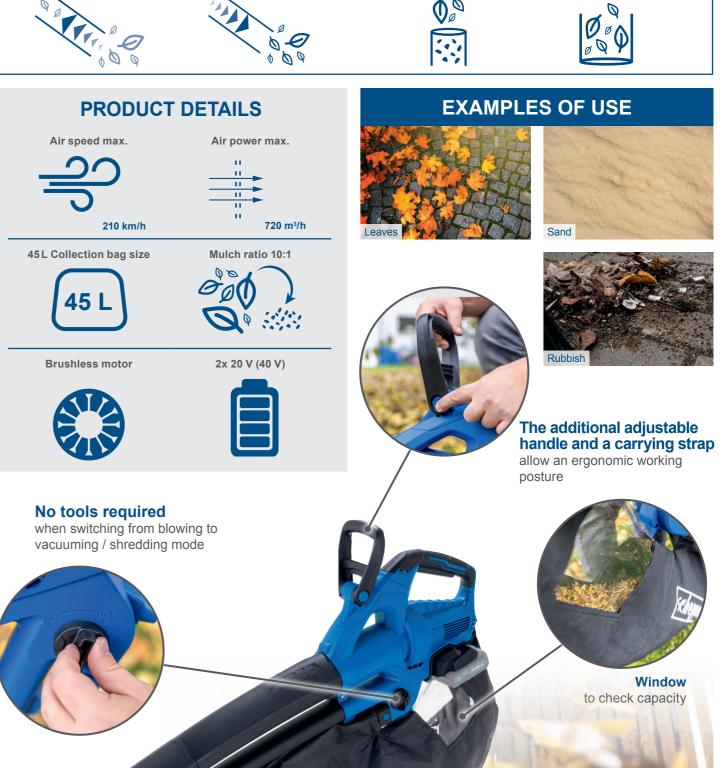

## BATTERY LEAF VACUUM/BLOWER

- Powerful cordless leaf blower with 4-in-1 function: vacuuming, blowing and shredding function, plus integrated collecting bag
- Maintenance-free, particularly efficient brushless motor with longer run time and service life as well as low wear
- Cordless work with the Scheppach IXES 20 Volt series all batteries and chargers belonging to this system series can be combined with the cordless leaf vac/blower
- Powerful 2x 20 V (40 V)
- Tool-free speed adjustment from 9,000 to 14,000 rpm using a setting wheel for the perfect adjustment to requirements
- High air speed of 210 km/h and an air flow rate of 720 m³/h

## SPECIFICATIONS Dimensions L x W x H Engine type Brushless motor Air flow rate 720 m³/h Air speed max. 210 km/h Battery voltage 2x 20 V (40 V) Mulch ratio 10:1

 LOGISTICAL DATA

 Weight net / gross
 3.8 / 4.8 kg