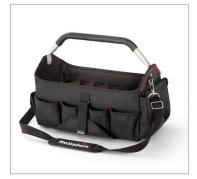

## **Open-top Tool Carrier.**

A classic tool bag the Hultafors way.

This is a classic, all purpose, soft sided tool box. It has an open top with lower sides for easy access and overview. The large centre compartment is lined with pockets and toolholders. Alternating red and black fabric makes it easier to tell different tools and pockets apart.

There are medium sized pockets with lids and zippers for safe storage of sensitive equipment. You'll also find a holder for long and narrow tools such as spirit levels and hand saws on the outside of the bag. It also features an external tape measure holder, an electrician tape strap, pen holders, a key chain holder and elastic loops for smaller tools such as screwdrivers. The bag is made from an extremely durable ballistic polyester - 1680 Denier – for maximum wear resistance and service life. The handle is extra high, making it easier to reach down and pick up the bag. It has a long rubber covering so you can grip comfortably along the entire handle and balance an unevenly loaded bag. The adjustable shoulder strap is padded and has an anti-slip surface for comfortable and easy carrying. It is detachable, with metal carabiners for maximum durability.

• 35 pockets and tool holders, including a clip for measuring tapes, a tape-strap and a holder for longer tools.

- · Fold-away handle with extra-long ergonomic rubber clad grip.
- The bag is tested with a 60 kg static load and made from an extremely durable ballistic polyester 1680 Denier.
- Adjustable and padded shoulder strap with durable metal carabiners.
- Dimensions: 54 x 31 x 29 cm