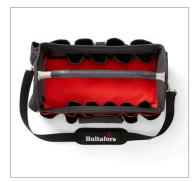

## **Open-top Tool Carrier.**

A classic tool bag the Hultafors way.

This is a classic, all purpose, soft sided tool box. It has an open top with lower sides for easy access and overview. The large centre compartment is lined with pockets and toolholders. Alternating red and black fabric makes it easier to tell different tools and pockets apart.

There are medium sized pockets with lids and zippers for safe storage of sensitive equipment. You'll also find a holder for long and narrow tools such as spirit levels and hand saws on the outside of the bag. It also features an external tape measure holder, an electrician tape strap, pen holders, a key chain holder and elastic loops for smaller tools such as screwdrivers. The bag is made from an extremely durable ballistic polyester - 1680 Denier – for maximum wear resistance and service life. The handle is extra high, making it easier to reach down and pick up the bag. It has a long rubber covering so you can grip comfortably along the entire handle and balance an unevenly loaded bag. The adjustable shoulder strap is padded and has an anti-slip surface for comfortable and easy carrying. It is detachable, with metal carabiners for maximum durability.

Tool Carrier with 35 pockets.

Alternating red and black fabric.

| Art.no | Model                 | Weight | Length | Width | Height | Volume | Qty/pack | EAN-code        |
|--------|-----------------------|--------|--------|-------|--------|--------|----------|-----------------|
| 590140 | Open-top Tool Carrier | 2,74   | 540    | 310   | 290    | 48,55  | 1 pcs    | 7 317845 901403 |