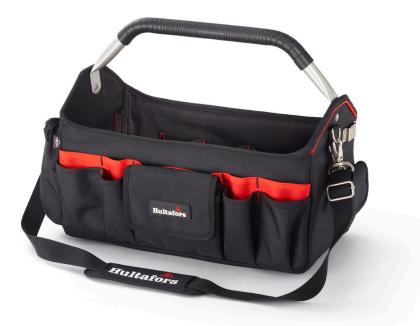

## **Open-top Tool Carrier.**

A classic tool bag the Hultafors way.

This is a classic, all purpose, soft sided tool box. It has an open top with lower sides for easy access and overview. The large centre compartment is lined with pockets and toolholders. Alternating red and black fabric makes it easier to tell different tools and pockets apart.

There are medium sized pockets with lids and zippers for safe storage of sensitive equipment. You'll also find a holder for long and narrow tools such as spirit levels and hand saws on the outside of the bag. It also features an external tape measure holder, an electrician tape strap, pen holders, a key chain holder and elastic loops for smaller tools such as screwdrivers. The bag is made from an extremely durable ballistic polyester - 1680 Denier – for maximum wear resistance and service life. The handle is extra high, making it easier to reach down and pick up the bag. It has a long rubber covering so you can grip comfortably along the entire handle and balance an unevenly loaded bag. The adjustable shoulder strap is padded and has an anti-slip surface for comfortable and easy carrying. It is detachable, with metal carabiners for maximum durability.

• 35 pockets and tool holders, including a clip for measuring tapes, a tape-strap and a holder for longer tools.

- · Fold-away handle with extra-long ergonomic rubber clad grip.
- The bag is tested with a 60 kg static load and made from an extremely durable ballistic polyester 1680 Denier.
- Adjustable and padded shoulder strap with durable metal carabiners.
- Dimensions: 54 x 31 x 29 cm