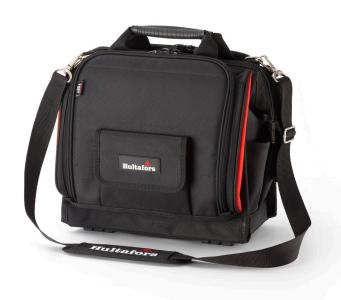

## Get organized and efficient.

A closed and compact tool bag, designed for technicians, maintenance workers and electricians. It has 3 compartments that closes with zippers, so people can't see or access your equipment - and your tools won't fall out, get caught on things or damage interiors. The bag is made from an extremely durable ballistic polyester - 1680 Denier – for maximum wear resistance and service life.

The center compartment has an extra-large, "big mouth" opening with a framing that allows you to leave it fully open while you work. The two side compartments are lined with pockets and tool holders. Alternating red and black fabric makes it easier to tell different tools and pockets apart. The side compartments zippers all the way down which allows you to fold them completely open, giving you maximum overview and access. The bag has medium sized pockets with lids and zippers for safe storage of sensitive equipment. It also features an external tape measure holder, a key chain holder, pen holders and transparent pockets that makes it easy to find what you are looking for. The ergonomically designed handles with rubber grips are attached far down along the sides of the bag for maximum stability and durability.

- One large main compartment with a "big mouth" opening and two side compartments.
- 48 pockets and tool holders including a tape measure holder, a key chain holder, pen holders and transparent nockets
- The bag is tested with a 60 kg static load and made from an extremely durable ballistic polyester 1680 Denier.
- Adjustable and padded shoulder strap with durable metal carabiners
- Dimensions: 36 x 27 x 35 cm.