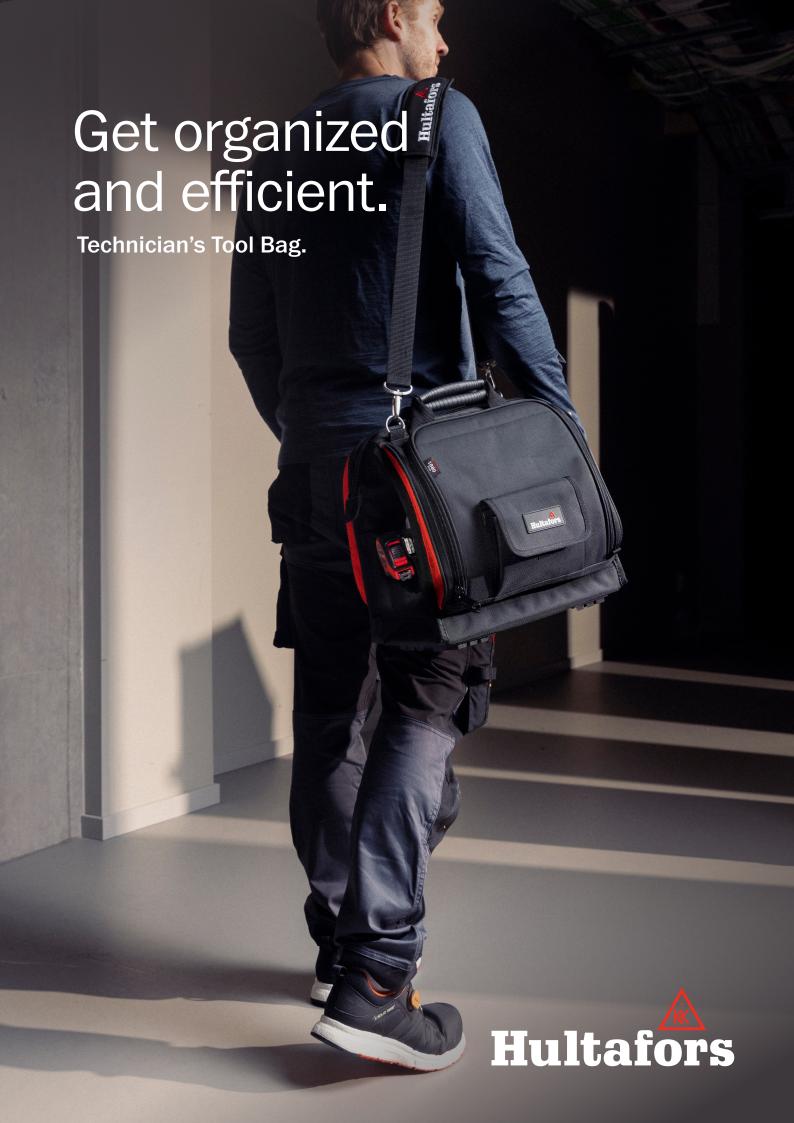

## Get organized and efficient.

A closed and compact tool bag, designed for technicians, maintenance workers and electricians. It has 3 compartments that closes with zippers, so people can't see or access your equipment - and your tools won't fall out, get caught on things or damage interiors. The bag is made from an extremely durable ballistic polyester - 1680 Denier – for maximum wear resistance and service life.

The center compartment has an extra-large, "big mouth" opening with a framing that allows you to leave it fully open while you work. The two side compartments are lined with pockets and tool holders. Alternating red and black fabric makes it easier to tell different tools and pockets apart. The side compartments zippers all the way down which allows you to fold them completely open, giving you maximum overview and access. The bag has medium sized pockets with lids and zippers for safe storage of sensitive equipment. It also features an external tape measure holder, a key chain holder, pen holders and transparent pockets that makes it easy to find what you are looking for. The ergonomically designed handles with rubber grips are attached far down along the sides of the bag for maximum stability and durability.

The adjustable shoulder strap is padded and has an anti-slip surface for comfortable and easy carrying. It is detachable, with metal carabiners for maximum durability. The zippers are nylon coil zippers – very durable with large metal pullers that are easy to grip, even with gloves on.