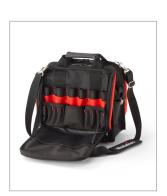

The center compartment has an extra-large, "big mouth" opening with a framing that allows you to leave it fully open while you work. The two side compartments are lined with pockets and tool holders. Alternating red and black fabric makes it easier to tell different tools and pockets apart. The side compartments zippers all the way down which allows you to fold them completely open, giving you maximum overview and access. The bag has medium sized pockets with lids and zippers for safe storage of sensitive equipment. It also features an external tape measure holder, a key chain holder, pen holders and transparent pockets that makes it easy to find what you are looking for. The ergonomically designed handles with rubber grips are attached far down along the sides of the bag for maximum stability and durability.

- One large main compartment with a "big mouth" opening and two side compartments.
- 48 pockets and tool holders including a tape measure holder, a key chain holder, pen holders and transparent nockets
- The bag is tested with a 60 kg static load and made from an extremely durable ballistic polyester 1680 Denier.
- Adjustable and padded shoulder strap with durable metal carabiners
- Dimensions: 36 x 27 x 35 cm.