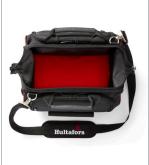

The center compartment has an extra-large, "big mouth" opening with a framing that allows you to leave it fully open while you work. The two side compartments are lined with pockets and tool holders. Alternating red and black fabric makes it easier to tell different tools and pockets apart. The side compartments zippers all the way down which allows you to fold them completely open, giving you maximum overview and access. The bag has medium sized pockets with lids and zippers for safe storage of sensitive equipment. It also features an external tape measure holder, a key chain holder, pen holders and transparent pockets that makes it easy to find what you are looking for. The ergonomically designed handles with rubber grips are attached far down along the sides of the bag for maximum stability and durability.

The adjustable shoulder strap is padded and has an anti-slip surface for comfortable and easy carrying. It is detachable, with metal carabiners for maximum durability. The zippers are nylon coil zippers – very durable with large metal pullers that are easy to grip, even with gloves on.