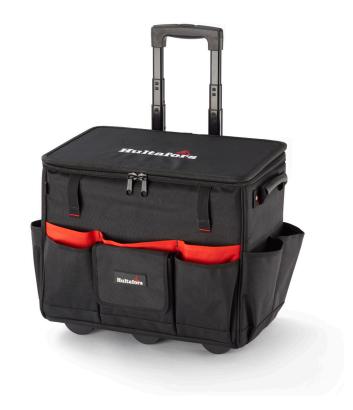

The bag consists of one single large compartment lined with pockets and tool holders. The bottom is clad in a red fabric making it easier to see what's in it. The zippered main compartment has a flat lid with a document pocket. You can stack additional equipment on top of the bag and there's a strap for fastening the lid in an open position. The bag also features external pockets, comfortably padded handles and a set of straps for attaching spirit levels or other long and narrow tools. The zippers are nylon coil zippers – very durable with large metal pullers that are easy to grip, even with gloves on.

- Extra-large main compartment and zippered pocket for documents in the lid.
- 33 pockets and tool holders, including a holder for spirit levels.
- The bag is tested with a 60 kg static load and made from an extremely durable ballistic polyester 1680 Denier.
- Telescopic aluminium handle and heavy-duty threaded wheels.
- Dimensions: 53 x 37 x 47 cm