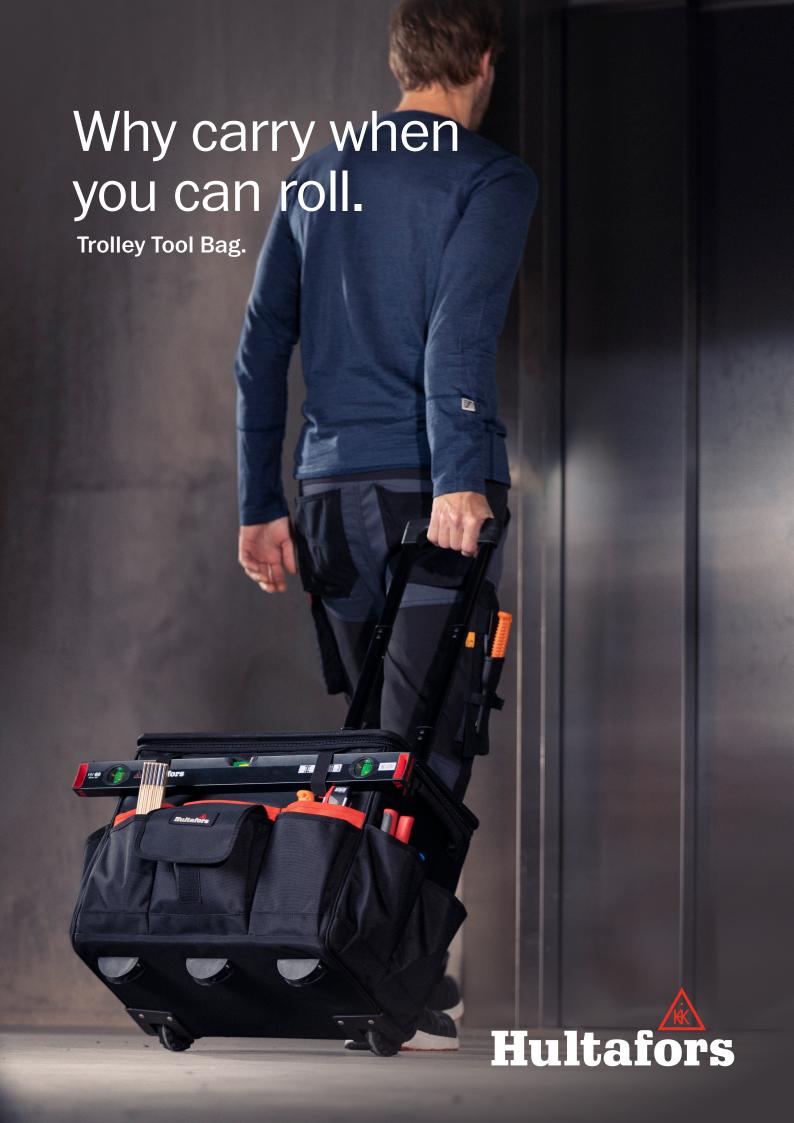

## Why carry when you can roll.

A large and versatile trolley tool bag, perfect for any craftsman who need to bring an extensive set of tools to the worksite. It's designed to carry power tools, hand tools, electronics, gadgets, bits and bobs – everything you need.

The bag is made from an extremely durable ballistic polyester - 1680 Denier – for maximum wear resistance and service life. Large treaded wheels and a telescopic, aluminium handle allows you to easily pull it along over most surfaces.