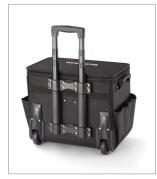

The bag consists of one single large compartment lined with pockets and tool holders. The bottom is clad in a red fabric making it easier to see what's in it. The zippered main compartment has a flat lid with a document pocket. You can stack additional equipment on top of the bag and there's a strap for fastening the lid in an open position. The bag also features external pockets, comfortably padded handles and a set of straps for attaching spirit levels or other long and narrow tools. The zippers are nylon coil zippers – very durable with large metal pullers that are easy to grip, even with gloves on.

- Extra-large main compartment and zippered pocket for documents in the lid.
- 33 pockets and tool holders, including a holder for spirit levels.
- The bag is tested with a 60 kg static load and made from an extremely durable ballistic polyester 1680 Denier.
- Telescopic aluminium handle and heavy-duty threaded wheels.
- Dimensions: 53 x 37 x 47 cm