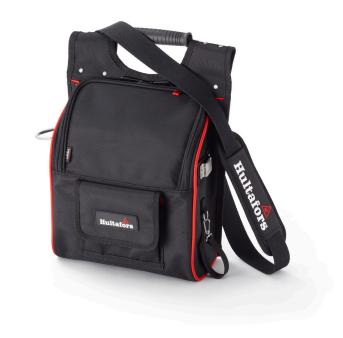

The bag is made from an extremely durable ballistic polyester - 1680 Denier – for maximum wear resistance and service life. The back is slightly curved and padded for an optimum fit. Loops on the back also allow you to attach it directly to your belt so you can wear it on your hip (fits belts up to 60 mm wide). The zippered lid keeps your equipment safe when not in use and the lid folds away on the outside making it easy to keep the bag open for easy access to the tools. It has one main compartment with multiple pockets to help you organize electrician's tools and testers. Alternating red and black fabric makes it easier to tell different tools and pockets apart. There are pockets with lids and zippers for safe storage of sensitive equipment. It also features an external tape measure holder, an electrician tape strap, a hammer holder, pen holders, a key chain holder, loops for smaller tools such as screwdrivers and a small loop for attaching a carabiner.

The adjustable shoulder strap is padded and has an anti-slip surface for comfortable and easy carrying. It is detachable, with metal carabiners for maximum durability. On the top of the bag, you'll also find a comfortable rubber handle. The zippers are nylon coil zippers – very durable with large metal pullers that are easy to grip, even with gloves on.

Adjustable shoulder strap.

| Art.no | Model                    | Weight | Length | Width | Height | Volume | Qty/pack | EAN-code        |
|--------|--------------------------|--------|--------|-------|--------|--------|----------|-----------------|
| 590180 | Electrician's Tool Pouch | 1,38   | 390    | 305   | 150    | 17,84  | 1 pcs    | 7 317845 901809 |