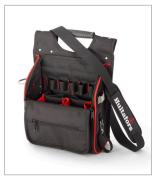

The bag is made from an extremely durable ballistic polyester - 1680 Denier – for maximum wear resistance and service life. The back is slightly curved and padded for an optimum fit. Loops on the back also allow you to attach it directly to your belt so you can wear it on your hip (fits belts up to 60 mm wide). The zippered lid keeps your equipment safe when not in use and the lid folds away on the outside making it easy to keep the bag open for easy access to the tools. It has one main compartment with multiple pockets to help you organize electrician's tools and testers. Alternating red and black fabric makes it easier to tell different tools and pockets apart. There are pockets with lids and zippers for safe storage of sensitive equipment. It also features an external tape measure holder, an electrician tape strap, a hammer holder, pen holders, a key chain holder, loops for smaller tools such as screwdrivers and a small loop for attaching a carabiner.

The adjustable shoulder strap is padded and has an anti-slip surface for comfortable and easy carrying. It is detachable, with metal carabiners for maximum durability. On the top of the bag, you'll also find a comfortable rubber handle. The zippers are nylon coil zippers – very durable with large metal pullers that are easy to grip, even with gloves on.