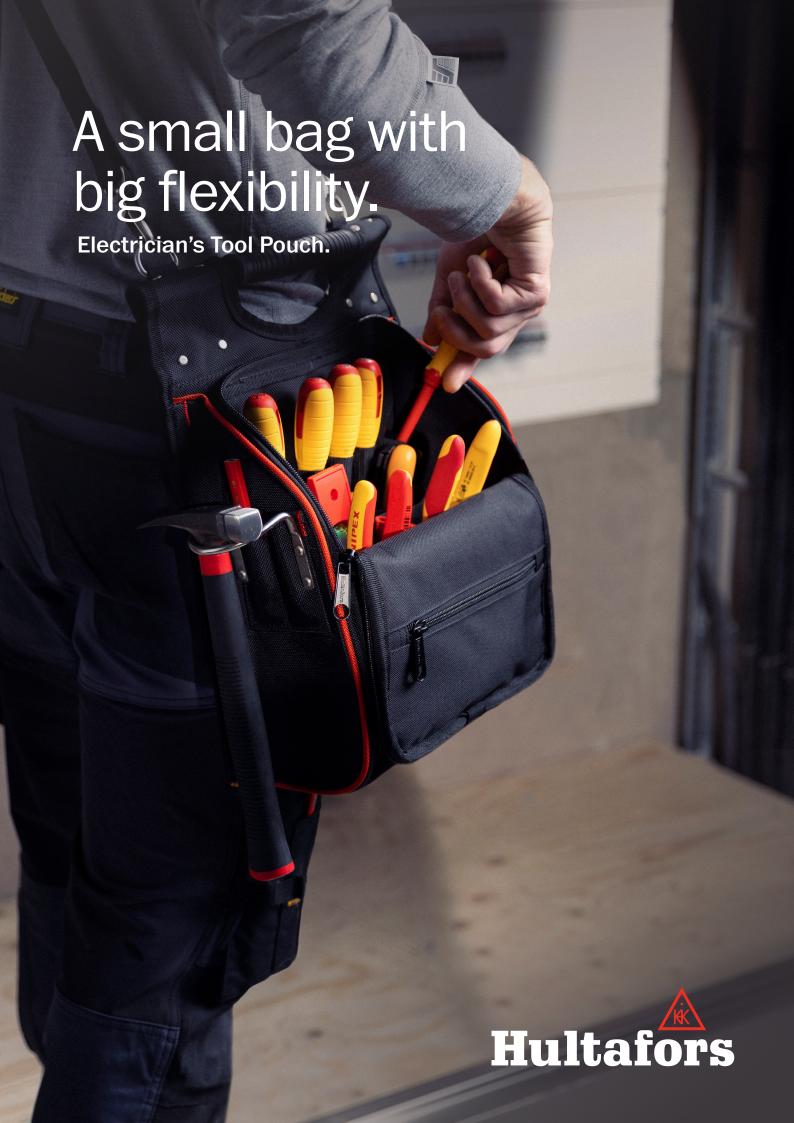

## Electrician's Tool Pouch.

A small bag with big flexibility.

An ergonomic tool pouch for electricians and technicians. It is shaped like a small messenger bag - designed to be worn while you work, keeping your tools within reach.

The bag is made from an extremely durable ballistic polyester - 1680 Denier – for maximum wear resistance and service life. The back is slightly curved and padded for an optimum fit. Loops on the back also allow you to attach it directly to your belt so you can wear it on your hip (fits belts up to 60 mm wide). The zippered lid keeps your equipment safe when not in use and the lid folds away on the outside making it easy to keep the bag open for easy access to the tools. It has one main compartment with multiple pockets to help you organize electrician's tools and testers. Alternating red and black fabric makes it easier to tell different tools and pockets apart. There are pockets with lids and zippers for safe storage of sensitive equipment. It also features an external tape measure holder, an electrician tape strap, a hammer holder, pen holders, a key chain holder, loops for smaller tools such as screwdrivers and a small loop for attaching a carabiner.

The adjustable shoulder strap is padded and has an anti-slip surface for comfortable and easy carrying. It is detachable, with metal carabiners for maximum durability. On the top of the bag, you'll also find a comfortable rubber handle. The zippers are nylon coil zippers – very durable with large metal pullers that are easy to grip, even with gloves on.