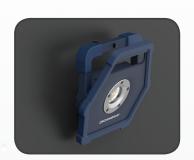

## Rechargeable LED work light with USB power bank

MINI MAX is a new, universal all-round work light designed for all kinds of application.

The lamp is remarkably slim, handy and compact with a maximum light output. In folded position, MINI MAX is extremely compact (only 41 mm) and designed to be conveniently hand-carried by the integrated carrying handle.

Featuring the latest and unique COB LED technology, the MINI MAX provides extremely high light output, with a uniform and even illumination. The housing is made of sturdy diecasted aluminum and resistant to strokes, shocks and vibrations. The durable construction approves MINI MAX to ROUGH SERVICE USE which makes it perfect for the demanding, rough working environment.