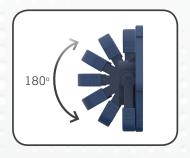

Due to the flexible handle the MINI MAX can be placed in different positions to obtain the desired lighting angle. The handle is also equipped with a hole for wall suspension.

As an extra feature, MINI MAX has a built-in power bank with USB outlet to charge mobile devices.