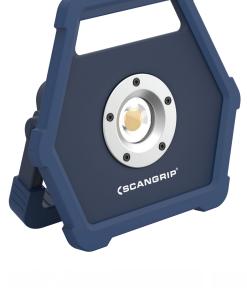

## Rechargeable LED work light with USB power bank

MINI MAX is a new, universal all-round work light designed for all kinds of application.

The lamp is remarkably slim, handy and compact with a maximum light output. In folded position, MINI MAX is extremely compact (only 41 mm) and designed to be conveniently hand-carried by the integrated carrying handle.

Due to the flexible handle the MINI MAX can be placed in different positions to obtain the desired lighting angle. The handle is also equipped with a hole for wall suspension.

As an extra feature, MINI MAX has a built-in power bank with USB outlet to charge mobile devices.

Featuring the latest and unique COB LED technology, the MINI MAX provides extremely high light output, with a uniform and even illumination. The housing is made of sturdy diecasted aluminum and resistant to strokes, shocks and vibrations. The durable construction approves MINI MAX to ROUGH SERVICE USE which makes it perfect for the demanding, rough working environment.