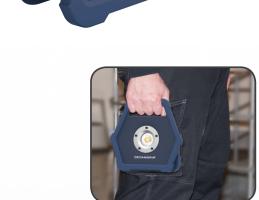

## Rechargeable LED work light with USB power bank

MINI MAX is a new, universal all-round work light designed for all kinds of application.

The lamp is remarkably slim, handy and compact with a maximum light output. In folded position, MINI MAX is extremely compact (only 41 mm) and designed to be conveniently hand-carried by the integrated carrying handle.

Due to the flexible handle the MINI MAX can be placed in different positions to obtain the desired lighting angle. The handle is also equipped with a hole for wall suspension.

As an extra feature, MINI MAX has a built-in power bank with USB outlet to charge mobile devices.

The compact, handy design and maximum light output also makes the MINI MAX suitable for any kind of application, including leisure. Thus, potential application areas could be camping, sail boating, summer house etc.