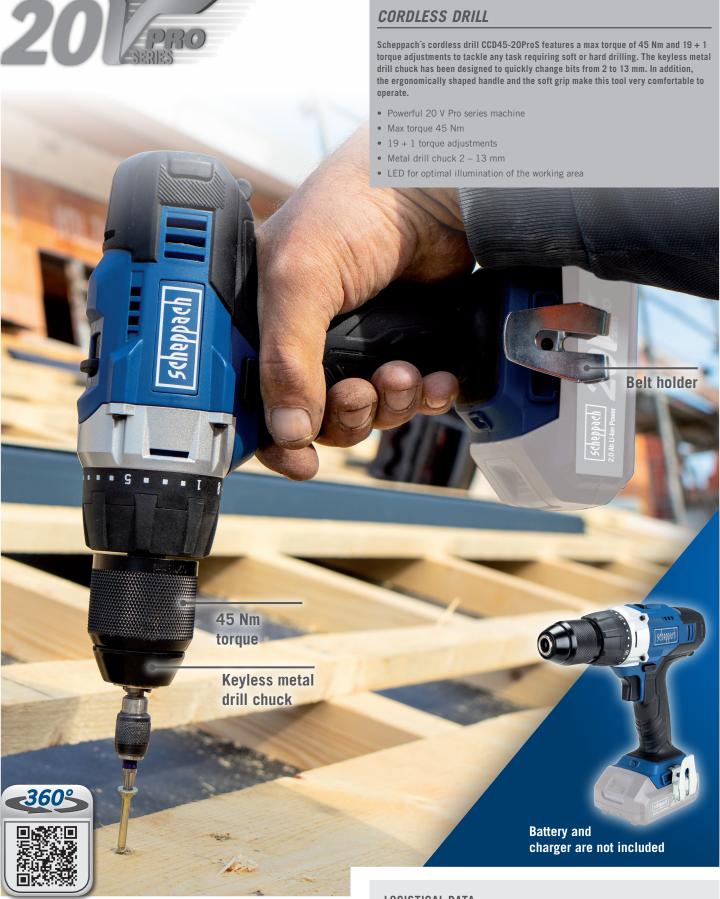

## CDD45-20ProS



| CD | EC | IEL | <b>۲</b> ۸ | TH | N N | C |
|----|----|-----|------------|----|-----|---|

| OI LOII IOATIONO            |                        |  |  |
|-----------------------------|------------------------|--|--|
| Dimensions L x W x H        | 206 x 92 x 228 mm      |  |  |
| Idle speed (1st / 2nd gear) | 0 - 450 / 0 - 1600 rpm |  |  |
| Torque                      | 45 Nm                  |  |  |
| Torque adjustment           | 19 + 1                 |  |  |
| Chuck Ø                     | 2 - 13 mm              |  |  |

| _ | LU | GI | 511 | CA | Lυ | ΑI | A |
|---|----|----|-----|----|----|----|---|
|   |    |    |     |    |    |    |   |

| Weight net / gross   | 1.3 kg / 1.6 kg    |  |  |
|----------------------|--------------------|--|--|
| Packaging dimensions | 216 x 102