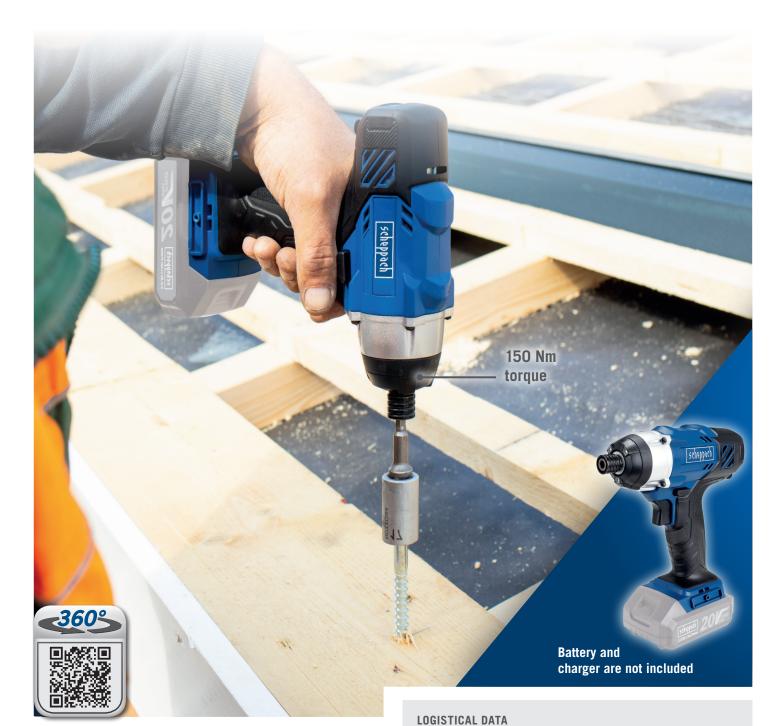

## **CORDLESS DRILL**

This cordless drill is the perfect tool for work in your house or in the garage. It features a max. torque of 150 Nm and an impact force of 3000 bpm to tackle heavyduty tasks. The drill has been designed for market-based ¼" shank bits.

- Powerful 20 V Pro series machine
- LED for optimal illumination of the working area
- Max torque 150 Nm for all your jobs at home or in your garage
- Impact force 3000 bpm
- 1/4" hex shank

### **SPECIFICATIONS**

Dimensions L x W x H Idle speed (1st / 2nd gear) Impact force Torque Chuck type

210 x 85 x 185 mm 0 – 2000 rpm 0 – 3000 bpm 150 Nm 1/4" Hex