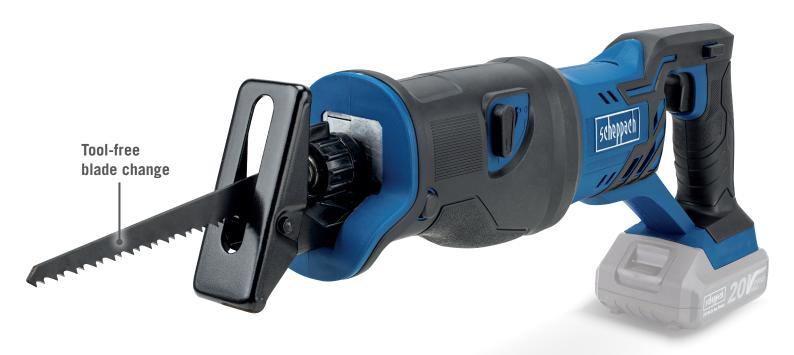

## CORDLESS RECIPROCATING SAW

Use this all-rounder tool to carry out work in your garden, workshop or at the jobsite. The saw features a stroke length of 20 mm and an idle speed up to 3000 rpm to deliver clean cuts and accomplish many different tasks.

- Powerful 20 V Pro series machine
- Stroke length 20 mm
- Idle speed 0 3000 rpm
- Tool-free blade change

| SPECIFICATIONS       |                   |
|----------------------|-------------------|
| Dimensions L x W x H | 425 x 65 x 156 mm |
| Idle speed           | 0 - 3000 rpm      |
| Wood cutting depth   | 100 mm            |
| Steel cutting depth  | 6 mm              |
| Stroke length        | 20 mm             |