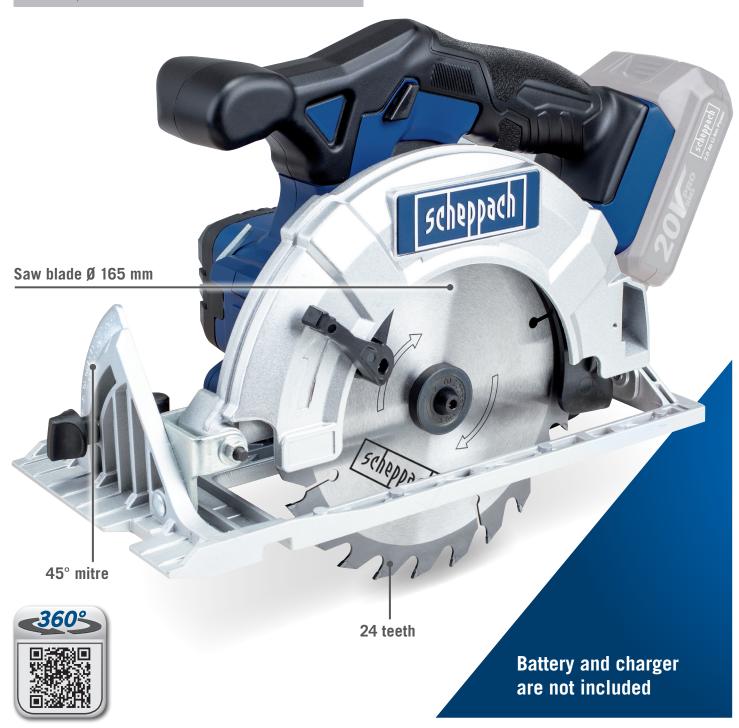

## **CORDLESS CIRCULAR SAW**

This cordless circular saw is ideal for sawing wood, beams and boards. The  $\emptyset$  165 mm blade allows for a depth of cut up to 55 mm or 35 mm by setting the 45° mitre cut

- Powerful 20V Pro series machine
- 165 mm saw blade 24 teeth
- Cutting depth 90°/45°: 55/35 mm
- Up to 45° mitre cuts
- Saw blade rpm 6000

| SPECIFICATIONS            |                    |
|---------------------------|--------------------|
| Dimensions L x W x H      | 290 x 175 x 225 mm |
| Saw blade Ø               | 165 mm             |
| Cutting depth at 90° max. | 55 mm              |
| Cutting depth at 45° max. | 35 mm              |
| Swivel range max.         | 45°                |
| Number of teeth           | 24                 |
| Saw blade rpm             | 6000 rpm           |