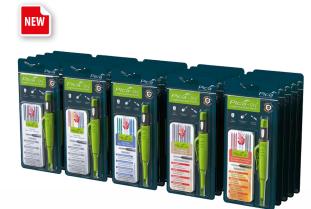

# The new Pica-Dry® Bundles are an ideal upselling instrument for dealers to increase sales.

A bundle consists of a Pica-Dry®-Marker and a refill set.

5 different article variants will be available:

Available from April 2020.