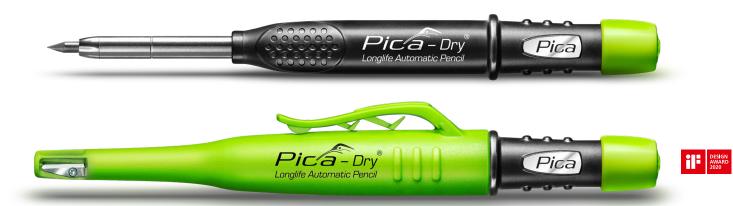

# Pica-Dry® – the **new** standard in professional marking.

## Maximum protection against dust & moisture

The push-button as umbrella cap and barrel with sealing ring cause a maximum all-round protection against external influences.

### **Optimized design**

New grip zones support the pull out and enhance the haptic experience. The sealing ring gives the closure a noticeable end point.

The new grip zone is a significant improvement for orientation.