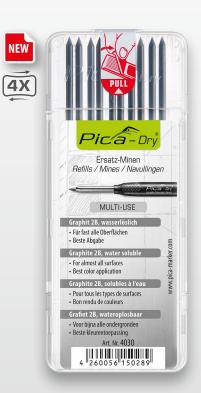

## New: Increased protection of leads against breakage

The new Pica-Dry® refill cases offer significantly increased stiffness. Together with the new case-design this results in

- ✓ 4 times more rigidity against deflection
- ✓ 4 times more rigidity against torsion (twisting)
- ☑ a single lead can be taken out by just sliding it out of the case