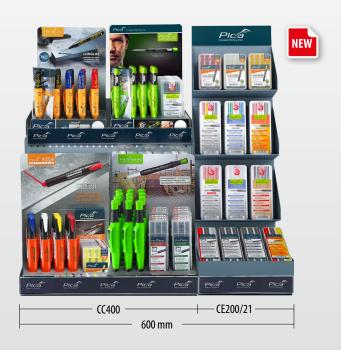

#### The new Core Center.

Focused expertise on your counter or on just one single shelf of 600 mm width only.

New: Developed for clear presentation in retail stores – the new lead display CE200/21 made of metal.

This perfect extension to the multi-display allows a permanent placement of the different refills, not only for the Pica-Dry®. With this, you prove your competence and are well prepared for the different marking requirements of your customers in industry and trade.