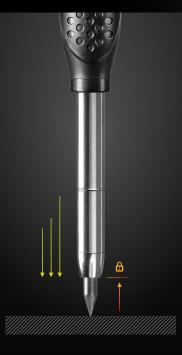

## Maximum protection against dust & moisture

The push-button as umbrella cap and barrel with sealing ring cause a maximum all-round protection against external influences.

### **Power Lock**

The new Pica-Dry® with newly developed **Power-Lock mechanism** offers a 3x higher and longer holding power than its predecessor, the best in its class until now. This reduces the possibility of the lead slipping in during long-term use to a minimum.