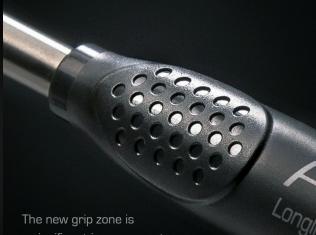

### **Optimized design**

New grip zones support the pull out and enhance the haptic experience. The sealing ring gives the closure a noticeable end point.

The new grip zone is a significant improvement for orientation.