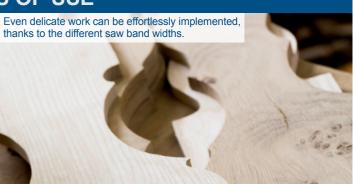

200 mm        |  |
|  | Motor                      | 230 – 240 V~       |  |
|  | Input                      | 350 W              |  |

| LOGISTICAL DATA      |                    |  |
|----------------------|--------------------|--|
| Weight net / gross   | 19 / 21 kg         |  |
| Packaging dimensions | 740 x 420 x 310 mm |  |
| Article number       | 5901501905         |  |
| Barcode              | 4046664073499      |  |
| 20 Container         | 301 pcs            |  |
| 40 Container         | 630 pcs            |  |
| 40 HQ Container      | 720 pcs            |  |

www. styped .com | Issue 2023-03-28 | Subject to technical change without notice. Errors and omissions excepted.

The sturdy extendable aluminium table is perfect for extra large work pieces.





## **EXAMPLES OF USE**



www. <del>stoped</del> .com