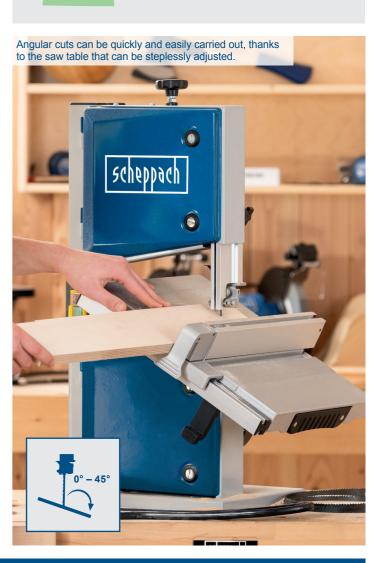

ss capacity / width | 80 / 200 mm        |  |
|  | Motor                      | 230 – 240 V~       |  |
|  | Input                      | 350 W              |  |

| LOGISTICAL DATA      |                    |  |
|----------------------|--------------------|--|
| Weight net / gross   | 19 / 21 kg         |  |
| Packaging dimensions | 740 x 420 x 310 mm |  |
| Article number       | 5901501905         |  |
| Barcode              | 4046664073499      |  |
| 20 Container         | 301 pcs            |  |
| 40 Container         | 630 pcs            |  |
| 40 HQ Container      | 720 pcs            |  |

www. styped .com | Issue 2023-03-28 | Subject to technical change without notice. Errors and omissions excepted.

The sturdy extendable aluminium table is perfect for extra large work pieces.





## **EXAMPLES OF USE**



www. <del>stoped</del> .com