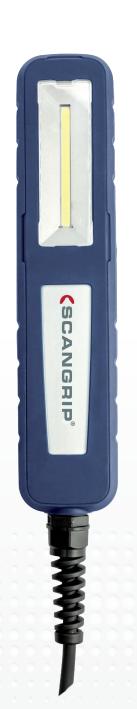

## **SUPERFORM**

## Sturdy inspection work light

Featuring extremely high light output with 750 Lumen, SUPERFORM provides superior work light, outperforming traditional fluorescent work lights.

The work light is slim and handy, making it suitable for multiple lighting requirements. With the 2 built-in magnets combined with the two turnable hooks, the light is very easy to position, making both hands free for the required job at hand.

The high IP54 protection, making the lamp dust and waterproof, combined with IK08 rating, the lamp proofs itself to be suitable for the demanding environments, making the SUPERFORM work light both durable and long lasting, saving money in the long run.