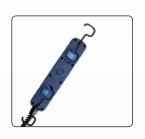

## Sturdy inspection work light

Featuring extremely high light output with 750 Lumen, SUPERFORM provides superior work light, outperforming traditional fluorescent work lights.

The work light is slim and handy, making it suitable for multiple lighting requirements. With the 2 built-in magnets combined with the two turnable hooks, the light is very easy to position, making both hands free for the required job at hand.