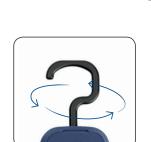

## Sturdy inspection work light

Featuring extremely high light output with 750 Lumen, SUPERFORM provides superior work light, outperforming traditional fluorescent work lights.

The work light is slim and handy, making it suitable for multiple lighting requirements. With the 2 built-in magnets combined with the two turnable hooks, the light is very easy to position, making both hands free for the required job at hand.