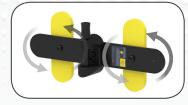

The bracket has 2 extremely powerful magnets with a holding force of more than 20 kg each, providing altogether a holding force equivalent to 420N. The magnets are rubber-coated to protect and avoid scratching the surface. To obtain maximum flexibility the magnets are turnable and can be rotated to any desirable position. So, even where the magnetic surface available is limited the flexible mounting bracket can be used.

The simple and one-hand-operated mounting bracket ensures fast and secure installation, and the lamp can be tilted to any position required in the daily work. A built-in stop mechanism avoids the pin from falling out of the bracket and disappear. By force the pin can, however, be taken out if needed.