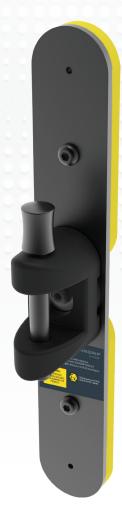

## **EX MAGNET BRACKET**

The bracket has 2 extremely powerful magnets with a holding force of more than 20 kg each, providing altogether a holding force equivalent to 420N. The magnets are rubber-coated to protect and avoid scratching the surface. To obtain maximum flexibility the magnets are turnable and can be rotated to any desirable position. So, even where the magnetic surface available is limited the flexible mounting bracket can be used.

The simple and one-hand-operated mounting bracket ensures fast and secure installation, and the lamp can be tilted to any position required in the daily work. A built-in stop mechanism avoids the pin from falling out of the bracket and disappear. By force the pin can, however, be taken out if needed.