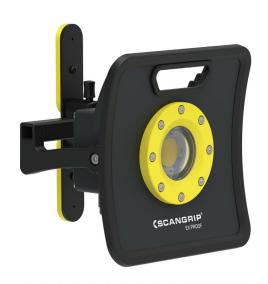

## Strong magnetic mounting bracket

The magnetic bracket is approved to be used in explosive atmosphere and is designed for flexible mounting and positioning of the NOVA EX work lights on any magnetic surface.

The bracket has 2 extremely powerful magnets with a holding force of more than 20 kg each, providing altogether a holding force equivalent to 420N. The magnets are rubber-coated to protect and avoid scratching the surface. To obtain maximum flexibility the magnets are turnable and can be rotated to any desirable position. So, even where the magnetic surface available is limited the flexible mounting bracket can be used.

The simple and one-hand-operated mounting bracket ensures fast and secure installation, and the lamp can be tilted to any position required in the daily work. A built-in stop mechanism avoids the pin from falling out of the bracket and disappear. By force the pin can, however, be taken out if needed.