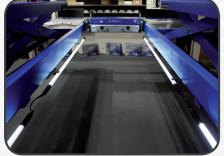

## LINE LIGHT 4

ORIGINAL SCANGRIP LINE LIGHT 4 is a flexible lighting solution for universal application design to be used anywhere where strong, efficient and concentrated light in a specific working area is needed. With 4 complete lighting units the LINE LIGHT 4 is the perfect lighting solution for a auto pits or lifts. With it's low voltage (24V DC) system the LINE LIGHT 4 can be installed by yourself. The LINE LIGHT 4 illuminats almost double as much as traditional 36W flourescent tubes. The LINE LIGHT 4 has a built-in prism that focuses the light in a 75 degree angle. This means that by simply turning of the lamp, it can illuminate the entire work area without blinding the mechanic. Delievered with the LINE LIGHT DIMMER.