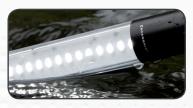

## LINE LIGHT 4

ORIGINAL SCANGRIP LINE LIGHT 4 is a flexible lighting solution for universal application design to be used anywhere where strong, efficient and concentrated light in a specific working area is needed. With 4 complete lighting units the LINE LIGHT 4 is the perfect lighting solution for a auto pits or lifts. With it's low voltage (24V DC) system the LINE LIGHT 4 can be installed by yourself. The LINE LIGHT 4 illuminats almost double as much as traditional 36W flourescent tubes. The LINE LIGHT 4 has a built-in prism that focuses the light in a 75 degree angle. This means that by simply turning of the lamp, it can illuminate the entire work area without blinding the mechanic. Delievered with the LINE LIGHT DIMMER.