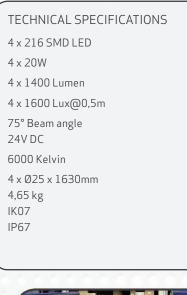

## LINE LIGHT 4

ORIGINAL SCANGRIP LINE LIGHT 4 is a flexible lighting solution for universal application design to be used anywhere where strong, efficient and concentrated light in a specific working area is needed. With 4 complete lighting units the LINE LIGHT 4 is the perfect lighting solution for a auto pits or lifts. With it's low voltage (24V DC) system the LINE LIGHT 4 can be installed by yourself. The LINE LIGHT 4 illuminats almost double as much as traditional 36W flourescent tubes. The LINE LIGHT 4 has a built-in prism that focuses the light in a 75 degree angle. This means that by simply turning of the lamp, it can illuminate the entire work area without blinding the mechanic. Delievered with the LINE LIGHT DIMMER.