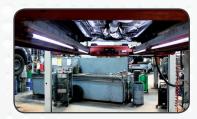

## LINE LIGHT 4

ORIGINAL SCANGRIP LINE LIGHT 4 is a flexible lighting solution for universal application design to be used anywhere where strong, efficient and concentrated light in a specific working area is needed. With 4 complete lighting units the LINE LIGHT 4 is the perfect lighting solution for a auto pits or lifts. With it's low voltage (24V DC) system the LINE LIGHT 4 can be installed by yourself. The LINE LIGHT 4 illuminats almost double as much as traditional 36W flourescent tubes. The LINE LIGHT 4 has a built-in prism that focuses the light in a 75 degree angle. This means that by simply turning of the lamp, it can illuminate the entire work area without blinding the mechanic. Delievered with the LINE LIGHT DIMMER.