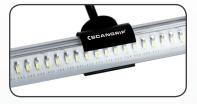

## LINE LIGHT 2

- "Unbreakable"- extremely sturdy and shockproof .
- Waterproof to resist wet and dirty workshop enviroment
- Low voltage 24V DC .
- Technical lifetime og LEDs 100.000 hours
- Made in Denmark

| TECHNICAL SPECIFICATIONS                   |
|--------------------------------------------|
| 2 x 156 SMD LED                            |
| 2 x 15W                                    |
| 2 x 1000 Lumen                             |
| 2 x 1600 Lux@0,5m                          |
| 75° Beam angle<br>24V DC                   |
| 6000 Kelvin                                |
| 2 x Ø25 x 1234mm<br>2,2 kg<br>IK07<br>IP67 |
|                                            |