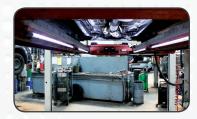

## LINE LIGHT for Auto lifts and pits

ORIGINAL SCANGRIP

LINE LIGHT 2 is a flexible lighting solution for universal application design to be used anywhere where strong, efficient and concentrated light in a specific working area is needed. With 2 complete lighting units the LINE LIGHT 2 is the perfect lighting solution for a auto pits or lifts. With it's low voltage (24V DC) system the LINE LIGHT 2 can be installed by yourself. The LINE LIGHT 2 illuminats almost double as much as traditional 18W flourescent tubes. The LINE LIGHT 2 has a built-in prism that focuses the light in a 75 degree angle. This means that by simply turning of the lamp, it can illuminate the entire work area without blinding the mechanic.