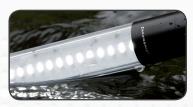

- "Unbreakable"- extremely sturdy and shockproof .
- Waterproof to resist wet and dirty workshop enviroment
- Low voltage 24V DC .
- Technical lifetime og LEDs 100.000 hours
- Made in Denmark

| TECHNICAL SPECIFICATIONS                   |
|--------------------------------------------|
| 2 x 156 SMD LED                            |
| 2 x 15W                                    |
| 2 x 1000 Lumen                             |
| 2 x 1600 Lux@0,5m                          |
| 75° Beam angle<br>24V DC                   |
| 6000 Kelvin                                |
| 2 x Ø25 x 1234mm<br>2,2 kg<br>IK07<br>IP67 |
|                                            |