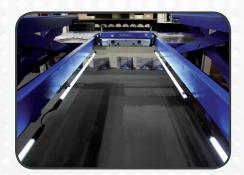

## LINE LIGHT for Auto lifts and pits

ORIGINAL SCANGRIP

LINE LIGHT 2 is a flexible lighting solution for universal application design to be used anywhere where strong, efficient and concentrated light in a specific working area is needed. With 2 complete lighting units the LINE LIGHT 2 is the perfect lighting solution for a auto pits or lifts. With it's low voltage (24V DC) system the LINE LIGHT 2 can be installed by yourself. The LINE LIGHT 2 illuminats almost double as much as traditional 18W flourescent tubes. The LINE LIGHT 2 has a built-in prism that focuses the light in a 75 degree angle. This means that by simply turning of the lamp, it can illuminate the entire work area without blinding the mechanic.