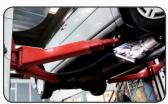

## LINE LIGHT for 2-POST lifts and mobile column lifts

ORIGINAL SCANGRIP SINCE 1906 LINE LIGHT 2-POST is always available at hand and ready to use when needed. The lighting unit can be positioned everywhere underneath the car with magnets and can be moved under the car to the actual repair work.

Due to the 5m spiral cable, the lamp can easily be used for illumination around the entire car, or as a dedicated lamp for engine bay or wheel arch illumination. A wide variety of mounting solutions are available as optional accessories, so that the lamp can be placed anywhere on the car: Clip-holder with hook and magnet, flexible arm with clip-holder and suction cup.

- Universal all-in-one solution with LINE LIGHT DIMMER
- Fits all 2-post lifts and mobile column lifts regardless of type
- Designed to be mounted on existing lifts
- Integrated part of lift
- Easy and uncomplicated to mount