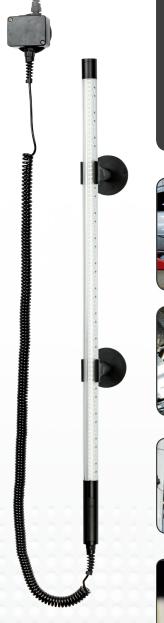

## LINE LIGHT for 2-POST lifts and mobile column lifts

ORIGINAL SCANGRIP SINCE 1906 LINE LIGHT 2-POST is always available at hand and ready to use when needed. The lighting unit can be positioned everywhere underneath the car with magnets and can be moved under the car to the actual repair work.

Due to the 5m spiral cable, the lamp can easily be used for illumination around the entire car, or as a dedicated lamp for engine bay or wheel arch illumination. A wide variety of mounting solutions are available as optional accessories, so that the lamp can be placed anywhere on the car: Clip-holder with hook and magnet, flexible arm with clip-holder and suction cup.

## **TECHNICAL SPECIFICATIONS**

2 x 96 SMD LEDs

2 x 9W

2 x 600 lumen

2 x 1300 lux@0.5m

75° beam angle

3,4 kg

2 x Ø25x770mm