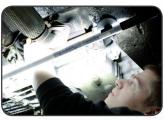

## LINE LIGHT for 2-POST lifts and mobile column lifts

ORIGINAL SCANGRIP SINCE 1906 LINE LIGHT 2-POST is always available at hand and ready to use when needed. The lighting unit can be positioned everywhere underneath the car with magnets and can be moved under the car to the actual repair work.

Due to the 5m spiral cable, the lamp can easily be used for illumination around the entire car, or as a dedicated lamp for engine bay or wheel arch illumination. A wide variety of mounting solutions are available as optional accessories, so that the lamp can be placed anywhere on the car: Clip-holder with hook and magnet, flexible arm with clip-holder and suction cup.