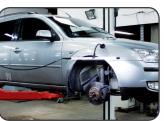

## LINE LIGHT for 2-POST lifts and mobile column lifts

ORIGINAL SCANGRIP SINCE 1906 LINE LIGHT 2-POST is always available at hand and ready to use when needed. The lighting unit can be positioned everywhere underneath the car with magnets and can be moved under the car to the actual repair work.