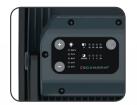

Featuring the latest high-performance COB LED technology, NOVA R has been upgraded from 1500 lumen to 2000 lumen providing even more light - for the same price. With an upgraded battery capacity, the operating time has doubled which enables you to use the lamp for up to 20 hours depending on the light output. The light dimmer function makes it possible to adjust the light into five different steps.