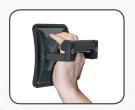

The lamp is easy to carry and is ergonomically designed for a good grip on the handle, which is also equipped with powerful integrated magnets for flexible mounting. Due to the flexible handle the NOVAR can be placed in different positions to obtain the desired lighting angle. The handle is designed for direct mounting on the TRIPOD or the SCAFFOLDING BRACKET.