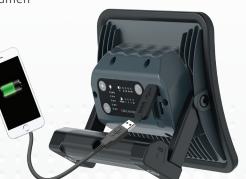

As an extra feature, NOVA R has a built-in power bank with USB outlet to charge mobile devices.

The housing is made of sturdy die-casted aluminium and resistant to strokes, shocks and vibrations. The durable construction approves NOVAR to ROUGH SERVICE USE which makes it perfect for the demanding, rough working environment.