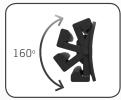

The lamp is easy to carry and is ergonomically designed for a good grip on the handle, which is also equipped with powerful integrated magnets for flexible mounting. Due to the flexible handle the NOVAR can be placed in different positions to obtain the desired lighting angle. The handle is designed for direct mounting on the TRIPOD or the SCAFFOLDING BRACKET.