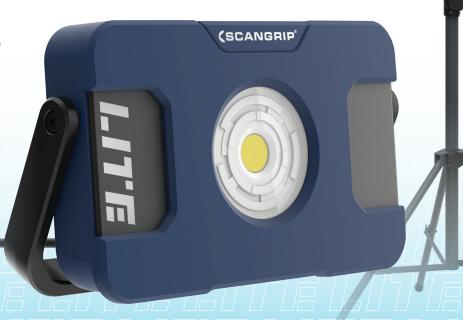

# FLOOD LITE MC

## LED floodlight with 5m cable and USB power bank

FLOOD LITE MC is a compact floodlight easy to carry around from job to job. The sturdy and durable housing of the FLOOD LITE MC is made of a highly shock-resistant plastic material, constructed for use in the demanding working environment.

#### // New upgraded version

Compared to the first generation, FLOOD LITE MC has been upgraded with the highly efficient COB LED technology that ensures super bright illumination of the work area.

- Lightweight and compact in slim design
- Durable housing made of shock-resistant plastic material
- Choose between more light settings depending on actual job
- Charging indicator

Flexible stand

Built-in power bank with USB outlet to charge mobile devices.