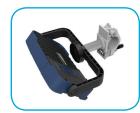

### // Flexible positioning

The FLOOD LITE MC can be positioned onto the SCANGRIP TRIPOD providing a stationary work light solution in a height of up to 3m. If a mobile lighting solution is requested the FLOOD LITE MC can be mounted on the SCANGRIP WHEELSTAND. A dual bracket for positioning of two lamps is also available as optional accessory.