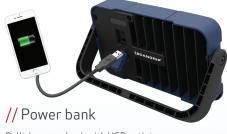

- Lightweight and compact in slim design
- Durable housing made of shock-resistant plastic material
- Choose between more light settings depending on actual job
- Charging indicator

Flexible stand

Built-in power bank with USB outlet to charge mobile devices.