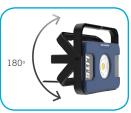

- Lightweight and compact in slim design
- Durable housing made of shock-resistant plastic material
- Choose between more light settings depending on actual job
- Charging indicator

Flexible stand

Built-in power bank with USB outlet to charge mobile devices.