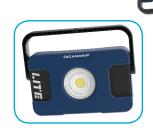

# FLOOD LITE MC

## LED floodlight with 5m cable and USB power bank

FLOOD LITE MC is a compact floodlight easy to carry around from job to job. The sturdy and durable housing of the FLOOD LITE MC is made of a highly shock-resistant plastic material, constructed for use in the demanding working environment.