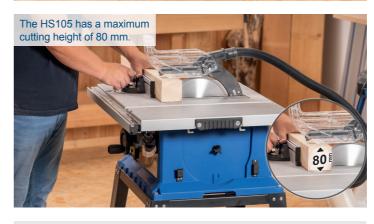

## **PRODUCT DETAILS**

Cutting height max. 90°: 80 mm

**Cutting height** max. 45°: 55 mm

Table width extension right

Swivelling saw blade

Ergonomic table height

Saw blade specification 255 mm x 30 mm x 2.8 mm