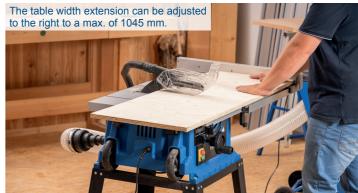

## **PRODUCT DETAILS**

Cutting height max. 90°: 80 mm

**Cutting height** max. 45°: 55 mm

Table width extension right

Swivelling saw blade

Ergonomic table height

Saw blade specification 255 mm x 30 mm x 2.8 mm