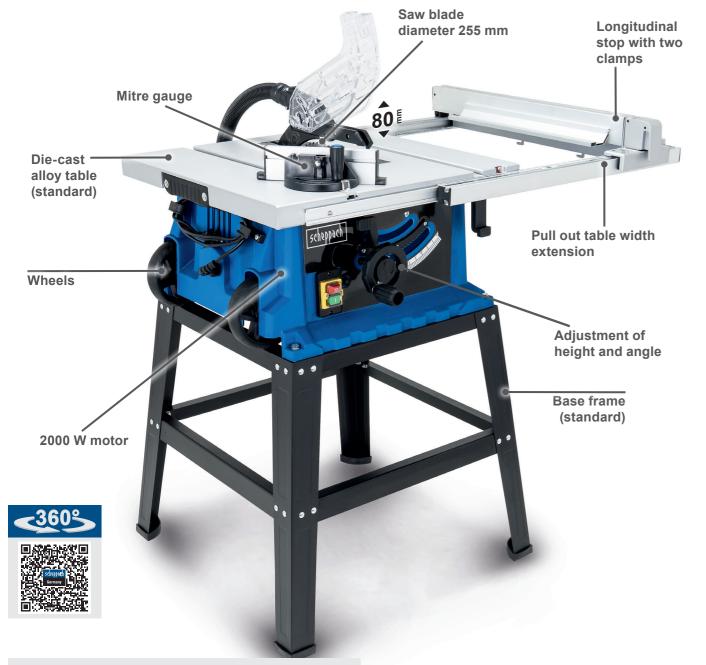

**HS105 ELECTRIC** 

## 10" CIRCULAR TABLE SAW

- Powerful 2000 Watt motor
- Pull-out table width extension for enhanced stability when cutting large workpieces
- Crosscutting mitre to make versatile cross-cuttings
- Base frame included
- Max cutting depth: 80 mm
- Carbide saw blade for consistent and precise cutting results
- 2in1 hand wheel for quick height and micro-bevel adjustments
- Includes safety blade guard, mitre gauge and fence
- On board storage for included and assembly tools

| SPECIFICATIONS            |                            |
|---------------------------|----------------------------|
| Dimensions L x W x H      | 720 x 680 x 1130 mm        |
| Saw blade dimensions      | Ø 255 x Ø 30 x 2.8 mm, 60T |
| Blade speed               | 4800 rpm                   |
| Table size with extension | 565 x 675 mm               |
| Cutting depth at 90°      | 80 mm                      |
| Cutting depth at 45°      | 55 mm                      |
| Motor                     | 220 – 240 V~               |
| Input                     | 2000 W                     |

## **PRODUCT DETAILS**

Cutting height max. 90°: 80 mm

**Cutting height** max. 45°: 55 mm

Table width extension right

Swivelling saw blade

Ergonomic table height

Saw blade specification 255 mm x 30 mm x 2.8 mm