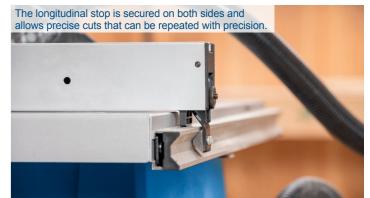

## 10" CIRCULAR TABLE SAW

- Powerful 2000 Watt motor
- Pull-out table width extension for enhanced stability when cutting large workpieces
- Crosscutting mitre to make versatile cross-cuttings
- Base frame included
- Max cutting depth: 80 mm
- Carbide saw blade for consistent and precise cutting results
- 2in1 hand wheel for quick height and micro-bevel adjustments
- Includes safety blade guard, mitre gauge and fence
- On board storage for included and assembly tools