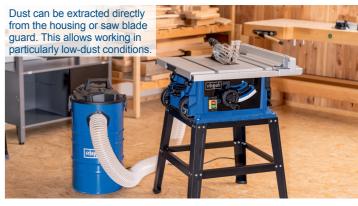

## 10" CIRCULAR TABLE SAW

- Powerful 2000 Watt motor
- Pull-out table width extension for enhanced stability when cutting large workpieces
- Crosscutting mitre to make versatile cross-cuttings
- Base frame included
- Max cutting depth: 80 mm
- Carbide saw blade for consistent and precise cutting results
- 2in1 hand wheel for quick height and micro-bevel adjustments
- Includes safety blade guard, mitre gauge and fence
- On board storage for included and assembly tools