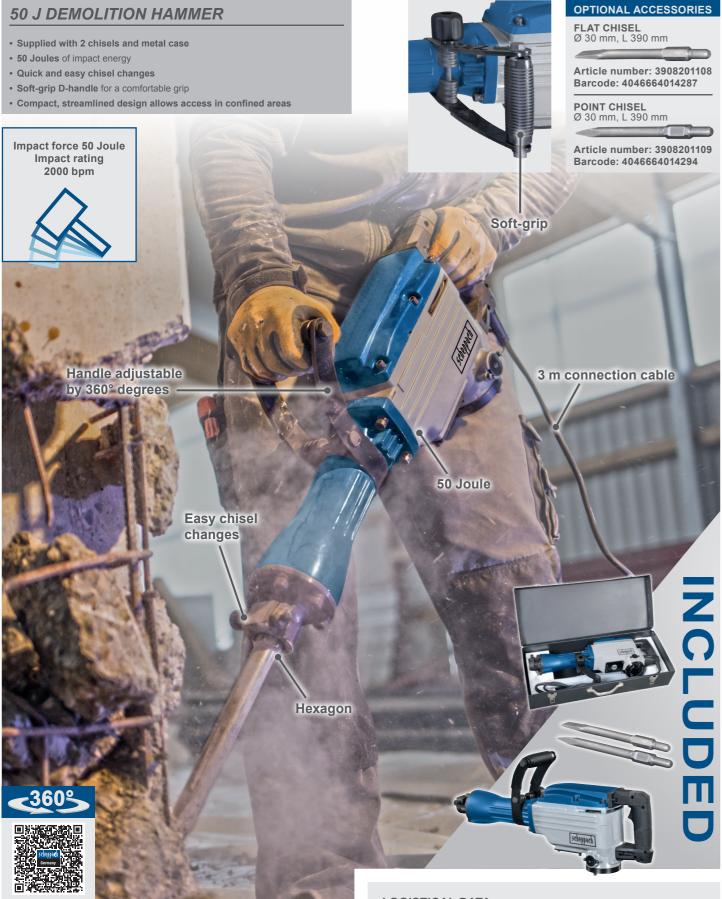

**AB1600 AB1600 ELECTRIC ELECTRIC** 



| SPECIFICATIONS       |                    |  |
|----------------------|--------------------|--|
| Dimensions I x w x h | 652 x 157 x 276 mm |  |
| Impact force         | 50 Joule           |  |
| Impact rating        | 2000 bpm           |  |
| Motor                | 230 V~             |  |
| Input                | 1600 W             |  |

| LOGISTICAL DATA      |                    |
|----------------------|--------------------|
| Weight net / gross   | 16 / 20 kg         |
| Packaging dimensions | 700 x 165 x 280 mm |
| Article number       | 5908201901         |
| Barcode              | 4046664020264      |
| 20 Container         | 710 pcs            |
| 40 Container         | 1200 pcs           |
| 40 HQ Container      | 1200 pcs           |









## **PRODUCT DETAILS**

SDS HEX