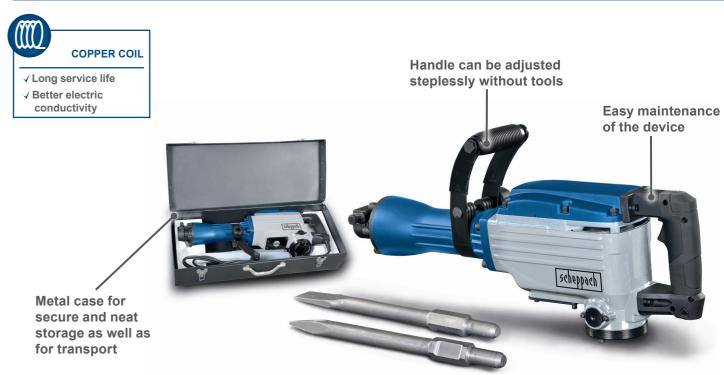

## **PRODUCT DETAILS**

SDS HEX tool mounting - Tools without key

, HEXAGOI

**SDS** 

Handle can be freely adjusted (tool-free)

Impact & high stroke frequency

Locking function

Robust

**Anti-vibration function** 

Soft-grip

Motor output 1600 W