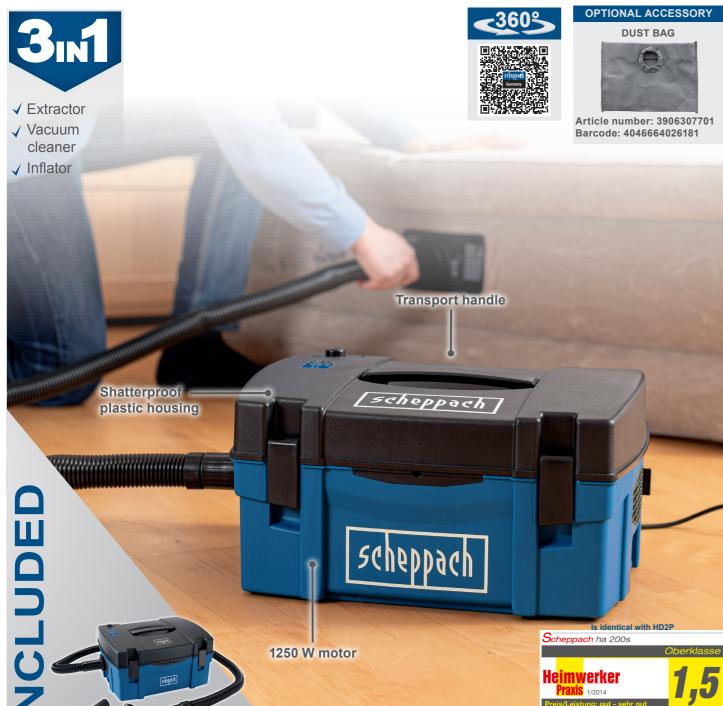

· Shatterproof plastic housing

• High-performance 1250 W Motor

**CHIP EXTRACTION SYSTEM** 

- · Comfortable transport handle
- Perfect for DIY and trade

## **EXAMPLES OF USE** SUITABLE FOR

Household

5 I filling quantity

Space-saving

3 Micron

2000 mm Hose length

Air power 120 m<sup>3</sup>/h

Partial vacuum 20 KPA

1250 Watt Motor

Filter area