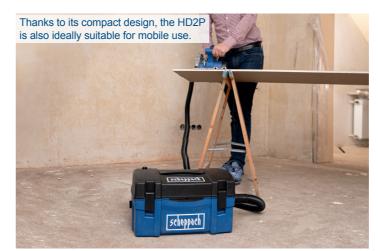

· Shatterproof plastic housing

• High-performance 1250 W Motor

**CHIP EXTRACTION SYSTEM** 

- · Comfortable transport handle
- Perfect for DIY and trade