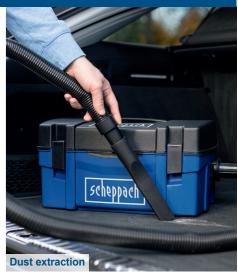

· Shatterproof plastic housing

• High-performance 1250 W Motor

**CHIP EXTRACTION SYSTEM** 

- · Comfortable transport handle
- Perfect for DIY and trade

## **EXAMPLES OF USE** SUITABLE FOR

Household

5 I filling quantity

Space-saving

3 Micron

2000 mm Hose length

Air power 120 m<sup>3</sup>/h

Partial vacuum 20 KPA