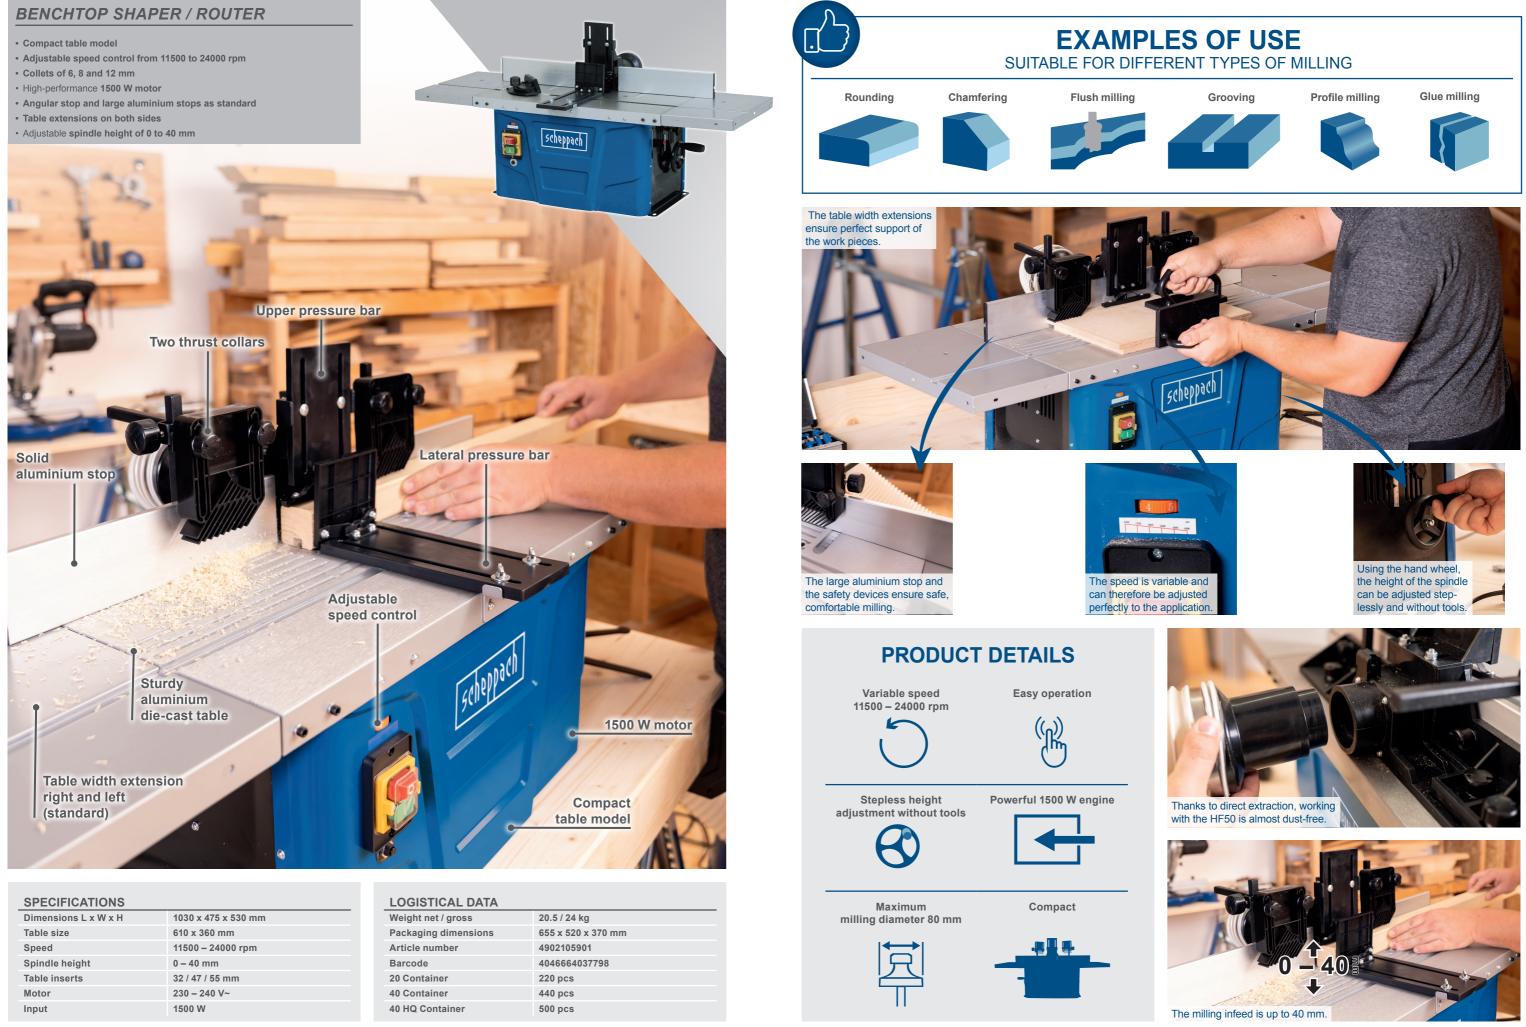

## **HF50**

**HF50** 

| Dimensions L x W x H | 1030 x 475 x 530 mm |
|----------------------|---------------------|
| Table size           | 610 x 360 mm        |
| Speed                | 11500 – 24000 rpm   |
| Spindle height       | 0 – 40 mm           |
| Table inserts        | 32 / 47 / 55 mm     |
| Motor                | 230 – 240 V~        |
| Input                | 1500 W              |

| LOGISTICAL DATA      |                    |  |
|----------------------|--------------------|--|
| Weight net / gross   | 20.5 / 24 kg       |  |
| Packaging dimensions | 655 x 520 x 370 mm |  |
| Article number       | 4902105901         |  |
| Barcode              | 4046664037798      |  |
| 20 Container         | 220 pcs            |  |
| 40 Container         | 440 pcs            |  |
| 40 HQ Container      | 500 pcs            |  |