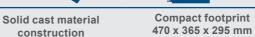

INDUCTIONMOTOR

BTS800

INDUCTIONMOTOR

Horizontal and vertical sanding belt

| SPECIFICATIONS              |                      |
|-----------------------------|----------------------|
| Dimensions L x W x H        | 470 x 365 x 295 mm   |
| Sanding belt length / width | 915 / 100 mm         |
| Sanding disc                | 150 mm               |
| Table adjustment            | 90° – 45°            |
| Belt speed                  | 450 m/min            |
| Sanding disc speed          | 2980 rpm             |
| Suction connector diameter  | 63 mm                |
| Motor                       | 230 – 240 V~ / 50 Hz |
| Input                       | 370 W                |