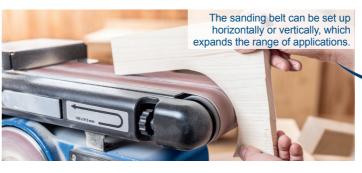

#### **BELT AND DISC SANDER**

- 370 W high-performance induction motor for working quietly and with low vibration
- Sanding belt can be adjusted for horizontal and vertical use
- Supporting table can be tilted
- Solid cast material construction allows sufficiently high contact pressure for consistent, precise sanding results
- Sanding disc with Velcro fastener for easy replacement of sanding paper