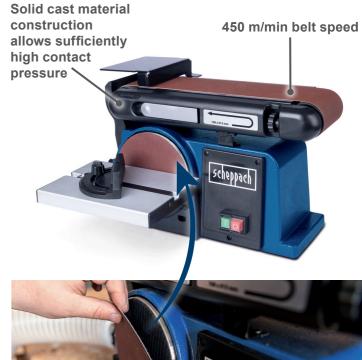

#### **BELT AND DISC SANDER**

- 370 W high-performance induction motor for working quietly and with low vibration
- Sanding belt can be adjusted for horizontal and vertical use
- Supporting table can be tilted
- Solid cast material construction allows sufficiently high contact pressure for consistent, precise sanding results
- Sanding disc with Velcro fastener for easy replacement of sanding paper

## **PRODUCT DETAILS**

Sanding disc diameter 150 mm

Sanding belt length 915 x 100 mm

Sanding disc with Velcro Extraction option on the unit of 63 mm

Support table 0° to 45°