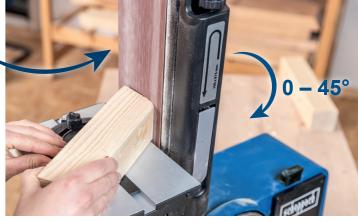

### SUITABLE FOR SOFT WOOD AND HARD WOOD

Curves

Thanks to the special design, even large areas can be processed easily and effectively.

The disc sander is integrated

in the housing, thus allowing

## **PRODUCT DETAILS**

Sanding disc diameter 150 mm

Sanding belt length 915 x 100 mm

Sanding disc with Velcro Extraction option on the unit of 63 mm

Support table 0° to 45°