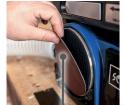

#### **BELT AND DISC SANDER**

- 370 W high-performance induction motor for working quietly and with low vibration
- Sanding belt can be adjusted for horizontal and vertical use
- Supporting table can be tilted
- Solid cast material construction allows sufficiently high contact pressure for consistent, precise sanding results
- Sanding disc with Velcro fastener for easy replacement of sanding paper

## **PRODUCT DETAILS**

Sanding disc diameter 150 mm

Sanding belt length 915 x 100 mm

Sanding disc with Velcro Extraction option on the unit of 63 mm

Support table 0° to 45°