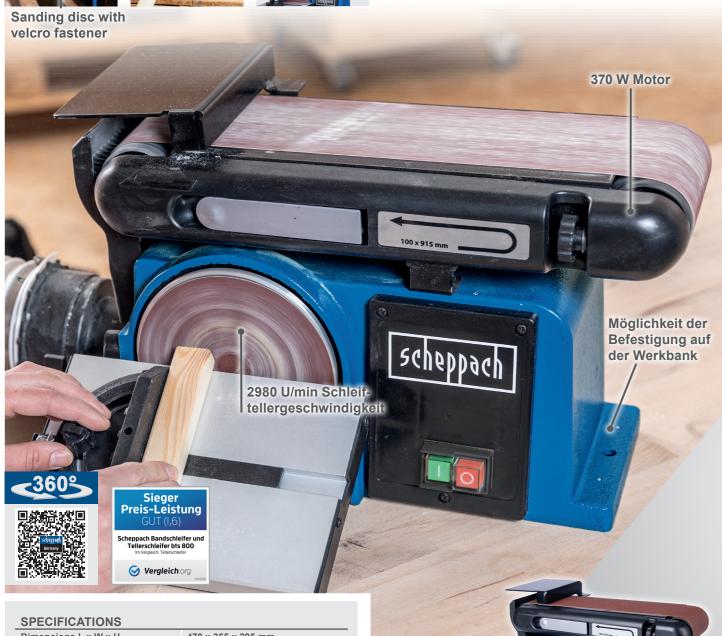

INDUCTIONMOTOR

BTS800

INDUCTIONMOTOR

Horizontal and vertical sanding belt

| SPECIFICATIONS              |                      |
|-----------------------------|----------------------|
| Dimensions L x W x H        | 470 x 365 x 295 mm   |
| Sanding belt length / width | 915 / 100 mm         |
| Sanding disc                | 150 mm               |
| Table adjustment            | 90° – 45°            |
| Belt speed                  | 450 m/min            |
| Sanding disc speed          | 2980 rpm             |
| Suction connector diameter  | 63 mm                |
| Motor                       | 230 – 240 V~ / 50 Hz |
| Input                       | 370 W                |

#### **BELT AND DISC SANDER**

- 370 W high-performance induction motor for working quietly and with low vibration
- Sanding belt can be adjusted for horizontal and vertical use
- Supporting table can be tilted
- Solid cast material construction allows sufficiently high contact pressure for consistent, precise sanding results
- Sanding disc with Velcro fastener for easy replacement of sanding paper

## **PRODUCT DETAILS**

Sanding disc diameter 150 mm

Sanding belt length 915 x 100 mm

Sanding disc with Velcro Extraction option on the unit of 63 mm

Support table 0° to 45°