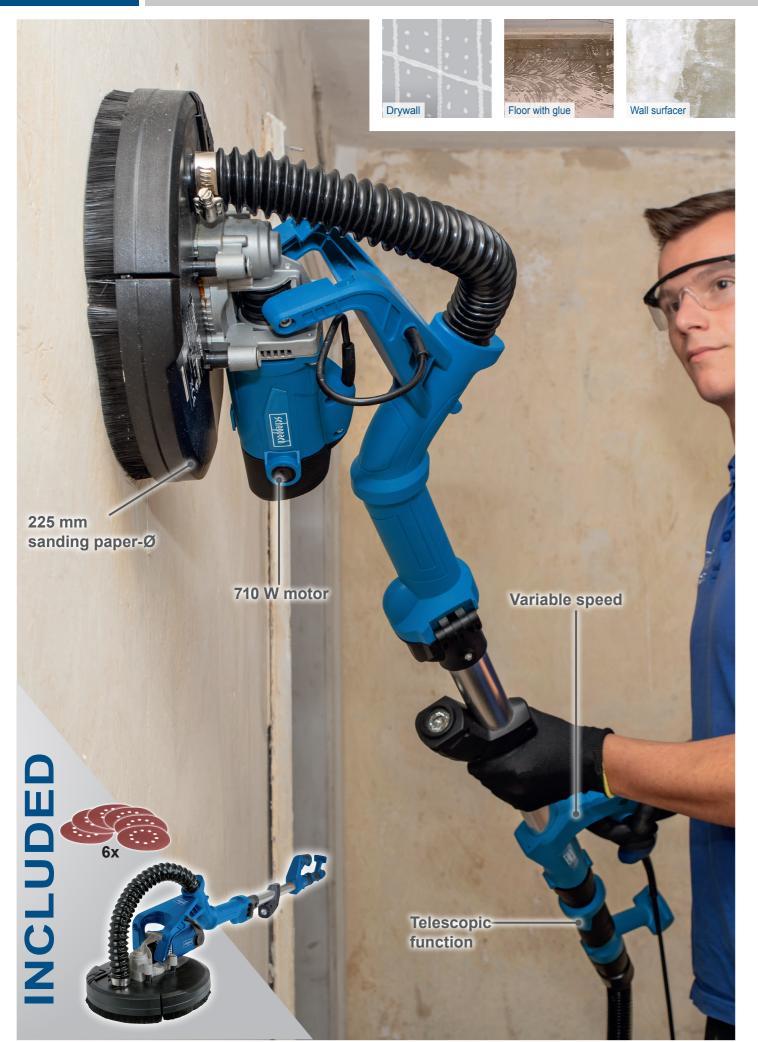

## DRYWALL SANDER

Scheppach electric variable speed drywall sander is designed to help sand larger and hard to reach areas that would be too cumbersome, time consuming and difficult to sand using a traditional hand sander.

- Variable speed control for optimum sanding on various surfaces.
- The 225 mm sanding surface covers large areas in one pass
- The sanding discs are easily attached with the Velcro fastening system
- Powerful 710 Watt motor
- Thanks to the telescopic function, corners which are difficult to access can also
- Ergonomic design with many different holding options for fatigue-proof working
- Extensive accessories included: 4 m hose, 6 pcs sanding paper and 2 connection adapters
- The tiltable sanding head makes your work easier and allows you to work overhead

## **1700 mm**

| SPECIFICATIONS                  |                            |
|---------------------------------|----------------------------|
| Dimensions L x W x H            | 1200 – 1700 x 270 x 260 mm |
| Sanding paper                   | 225 mm                     |
| Speed                           | 700 – 1700 rpm             |
| Sanding motion                  | gear driven                |
| Dust collection Ø inner / outer | 45 mm / 50 mm              |
| Motor                           | 230 - 240 V~               |
| Input                           | 710 W                      |