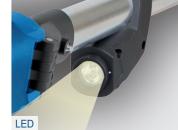

- Variable speed control for optimum sanding on various surfaces.
- The 225 mm sanding surface covers large areas in one pass
- The sanding discs are easily attached with the Velcro fastening system
- Powerful 710 Watt motor
- Thanks to the telescopic function, corners which are difficult to access can also
- Ergonomic design with many different holding options for fatigue-proof working
- Extensive accessories included: 4 m hose, 6 pcs sanding paper and 2 connection adapters
- The tiltable sanding head makes your work easier and allows you to work overhead