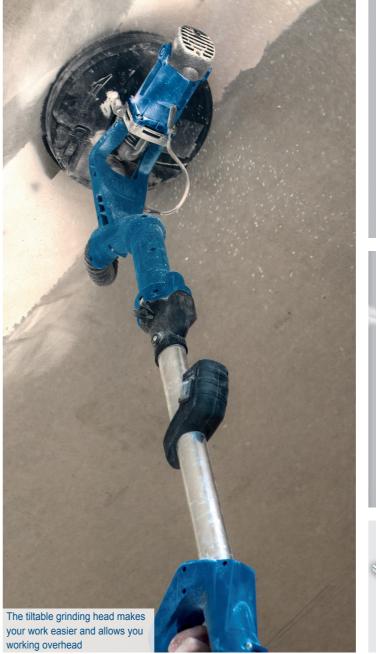

- Variable speed control for optimum sanding on various surfaces.
- The 225 mm sanding surface covers large areas in one pass
- The sanding discs are easily attached with the Velcro fastening system
- Powerful 710 Watt motor
- Thanks to the telescopic function, corners which are difficult to access can also
- Ergonomic design with many different holding options for fatigue-proof working
- Extensive accessories included: 4 m hose, 6 pcs sanding paper and 2 connection adapters
- The tiltable sanding head makes your work easier and allows you to work overhead