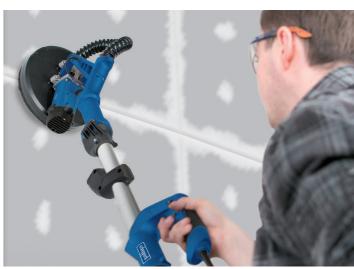

## DRYWALL SANDER

Scheppach electric variable speed drywall sander is designed to help sand larger and hard to reach areas that would be too cumbersome, time consuming and difficult to sand using a traditional hand sander.

- Variable speed control for optimum sanding on various surfaces.
- The 225 mm sanding surface covers large areas in one pass
- The sanding discs are easily attached with the Velcro fastening system
- Powerful 710 Watt motor
- Thanks to the telescopic function, corners which are difficult to access can also
- Ergonomic design with many different holding options for fatigue-proof working
- Extensive accessories included: 4 m hose, 6 pcs sanding paper and 2 connection adapters
- The tiltable sanding head makes your work easier and allows you to work overhead