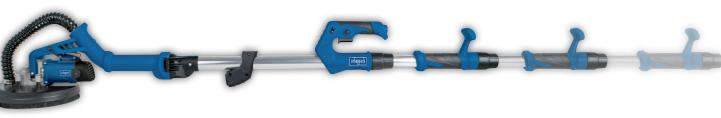

## DRYWALL SANDER

Scheppach electric variable speed drywall sander is designed to help sand larger and hard to reach areas that would be too cumbersome, time consuming and difficult to sand using a traditional hand sander.

- Variable speed control for optimum sanding on various surfaces.
- The 225 mm sanding surface covers large areas in one pass
- The sanding discs are easily attached with the Velcro fastening system
- Powerful 710 Watt motor
- Thanks to the telescopic function, corners which are difficult to access can also
- Ergonomic design with many different holding options for fatigue-proof working
- Extensive accessories included: 4 m hose, 6 pcs sanding paper and 2 connection adapters
- The tiltable sanding head makes your work easier and allows you to work overhead

## **1700 mm**

| SPECIFICATIONS                  |                            |
|---------------------------------|----------------------------|
| Dimensions L x W x H            | 1200 – 1700 x 270 x 260 mm |
| Sanding paper                   | 225 mm                     |
| Speed                           | 700 – 1700 rpm             |
| Sanding motion                  | gear driven                |
| Dust collection Ø inner / outer | 45 mm / 50 mm              |
| Motor                           | 230 - 240 V~               |
| Input                           | 710 W                      |