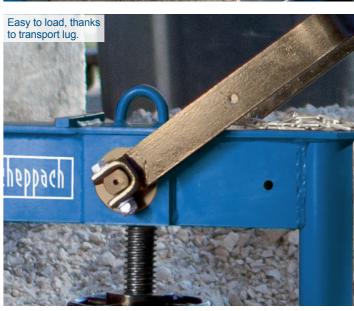

## **PRODUCT DETAILS**

**Cutting height** 

**Cutting length** 

26 - 140 mm

Wheels

Can be transported using

max. 330 mm

2x knife