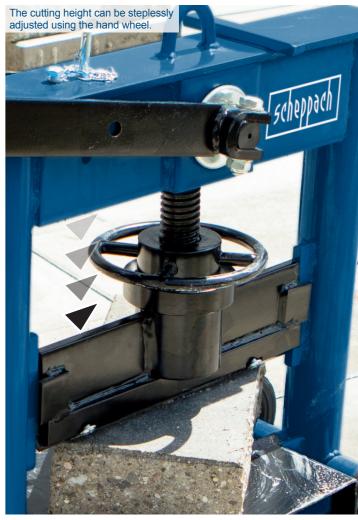

## **PRODUCT DETAILS**

**Cutting height** 

**Cutting length** 

26 - 140 mm

Wheels

Can be transported using

max. 330 mm

2x knife