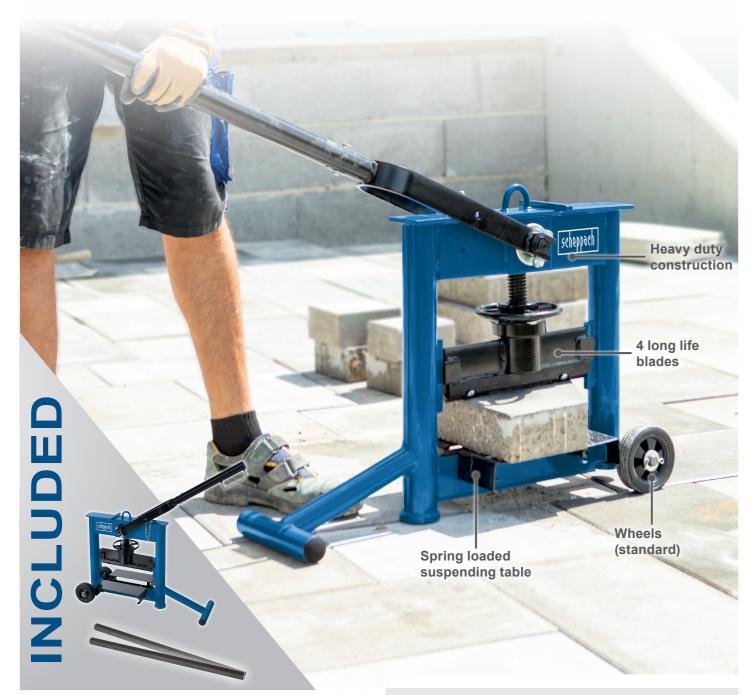

## 330 MM STONE CUTTER

- Lightweight and extremely stable and with precise cutting ability
- Capable of cutting composite blocks and most paving blocks on the
- Heavy duty construction
- Accurate cuts every time
- Long life blades. The blades can be turned quickly and easily
- Spring loaded suspending table ensures an exact cut

## **PRODUCT DETAILS**

**Cutting height** 

**Cutting length** 

26 - 140 mm

Wheels

Can be transported using

max. 330 mm

2x knife