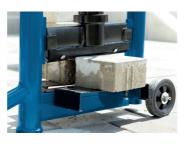

## 330 MM STONE CUTTER

- Lightweight and extremely stable and with precise cutting ability
- Capable of cutting composite blocks and most paving blocks on the
- Heavy duty construction
- Accurate cuts every time
- Long life blades. The blades can be turned quickly and easily
- Spring loaded suspending table ensures an exact cut