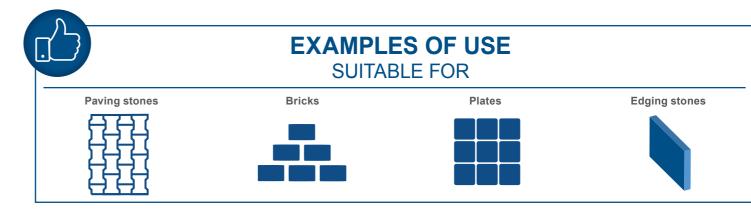

## 330 MM STONE CUTTER

- Lightweight and extremely stable and with precise cutting ability
- Capable of cutting composite blocks and most paving blocks on the
- Heavy duty construction
- Accurate cuts every time
- Long life blades. The blades can be turned quickly and easily
- Spring loaded suspending table ensures an exact cut