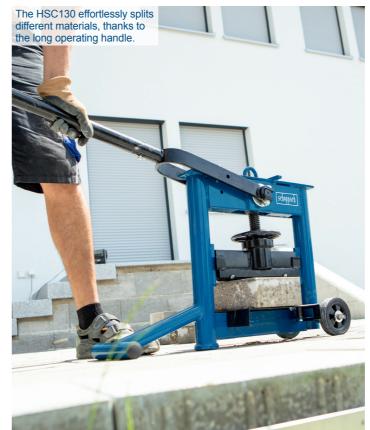

## 330 MM STONE CUTTER

- Lightweight and extremely stable and with precise cutting ability
- Capable of cutting composite blocks and most paving blocks on the
- Heavy duty construction
- Accurate cuts every time
- Long life blades. The blades can be turned quickly and easily
- Spring loaded suspending table ensures an exact cut

## **PRODUCT DETAILS**

**Cutting height** 

**Cutting length** 

26 - 140 mm

Wheels

Can be transported using

max. 330 mm

2x knife