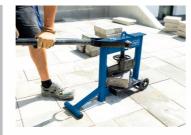

## 330 MM STONE CUTTER

- Lightweight and extremely stable and with precise cutting ability
- Capable of cutting composite blocks and most paving blocks on the
- Heavy duty construction
- Accurate cuts every time
- Long life blades. The blades can be turned quickly and easily
- Spring loaded suspending table ensures an exact cut