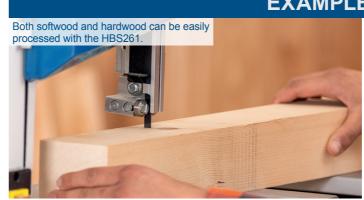

## 10" BAND SAW WITH 2nd BLADE

- Powerful 550 W induction motor with consistent cutting speed for working quietly and ensuring precise cutting results
- Sturdy and spacious extendable work table (300 x 380 520 mm)
- Work table with angle scale can be continuously adjusted from 0° to 45° for mitre angles
- Long and solid fence with quick-release fastener for precise cutting results
- Robust steel construction and aluminium pressure die-cast work table
- Large thickness capacity for big work pieces up to 120 mm
- Two speeds, 660 rpm and 960 rpm, for different materials
  Dustproof on/off safety switch
- Connection for external dust extraction
- Includes mitre gauge and 2nd saw band