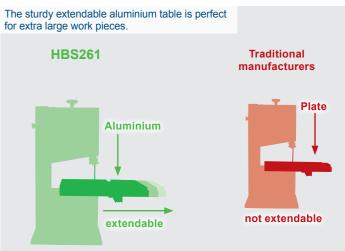

## 10" BAND SAW WITH 2nd BLADE

- Powerful 550 W induction motor with consistent cutting speed for working quietly and ensuring precise cutting results
- Sturdy and spacious extendable work table (300 x 380 520 mm)
- Work table with angle scale can be continuously adjusted from 0° to 45° for mitre angles
- Long and solid fence with quick-release fastener for precise cutting results
- Robust steel construction and aluminium pressure die-cast work table
- Large thickness capacity for big work pieces up to 120 mm
- Two speeds, 660 rpm and 960 rpm, for different materials
  Dustproof on/off safety switch
- Connection for external dust extraction
- Includes mitre gauge and 2nd saw band

Pull-out die-cast aluminium table

0

| SPECIFICATIONS             |                    |
|----------------------------|--------------------|
| Dimensions L x W x H       | 600 x 440 x 860 mm |
| Table size                 | 300 x 380 – 520 mm |
| Table adjustment           | 0° – 45°           |
| Band wheel diameter        | 250 mm             |
| Saw blade length           | 1790 mm            |
| Cutting speed              | 660 / 960 m/min    |
| Thickness capacity / width | 120 / 245 mm       |
| Motor                      | 220 – 240 V~       |