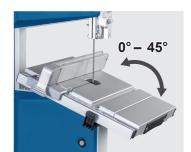

## 10" BAND SAW WITH 2nd BLADE

- Powerful 550 W induction motor with consistent cutting speed for working quietly and ensuring precise cutting results
- Sturdy and spacious extendable work table (300 x 380 520 mm)
- Work table with angle scale can be continuously adjusted from 0° to 45° for mitre angles
- Long and solid fence with quick-release fastener for precise cutting results
- Robust steel construction and aluminium pressure die-cast work table
- Large thickness capacity for big work pieces up to 120 mm
- Two speeds, 660 rpm and 960 rpm, for different materials
  Dustproof on/off safety switch
- Connection for external dust extraction
- Includes mitre gauge and 2nd saw band

Pull-out die-cast aluminium table

0

| SPECIFICATIONS             |                    |
|----------------------------|--------------------|
| Dimensions L x W x H       | 600 x 440 x 860 mm |
| Table size                 | 300 x 380 – 520 mm |
| Table adjustment           | 0° – 45°           |
| Band wheel diameter        | 250 mm             |
| Saw blade length           | 1790 mm            |
| Cutting speed              | 660 / 960 m/min    |
| Thickness capacity / width | 120 / 245 mm       |
| Motor                      | 220 – 240 V~       |