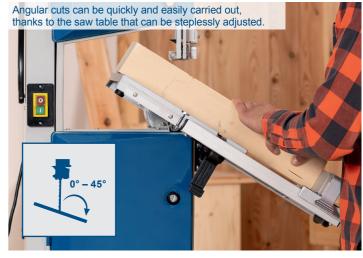

## 10" BAND SAW WITH 2nd BLADE

- Powerful 550 W induction motor with consistent cutting speed for working quietly and ensuring precise cutting results
- Sturdy and spacious extendable work table (300 x 380 520 mm)
- Work table with angle scale can be continuously adjusted from 0° to 45° for mitre angles
- Long and solid fence with quick-release fastener for precise cutting results
- Robust steel construction and aluminium pressure die-cast work table
- Large thickness capacity for big work pieces up to 120 mm
- Two speeds, 660 rpm and 960 rpm, for different materials
  Dustproof on/off safety switch
- Connection for external dust extraction
- Includes mitre gauge and 2nd saw band

Pull-out die-cast aluminium table

0

| SPECIFICATIONS             |                    |
|----------------------------|--------------------|
| Dimensions L x W x H       | 600 x 440 x 860 mm |
| Table size                 | 300 x 380 – 520 mm |
| Table adjustment           | 0° – 45°           |
| Band wheel diameter        | 250 mm             |
| Saw blade length           | 1790 mm            |
| Cutting speed              | 660 / 960 m/min    |
| Thickness capacity / width | 120 / 245 mm       |
| Motor                      | 220 – 240 V~       |