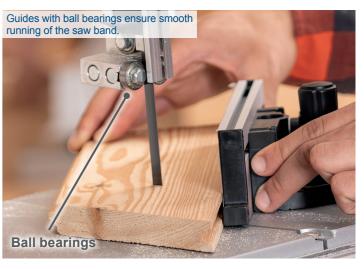

## 10" BAND SAW WITH 2nd BLADE

- Powerful 550 W induction motor with consistent cutting speed for working quietly and ensuring precise cutting results
- Sturdy and spacious extendable work table (300 x 380 520 mm)
- Work table with angle scale can be continuously adjusted from 0° to 45° for mitre angles
- Long and solid fence with quick-release fastener for precise cutting results
- Robust steel construction and aluminium pressure die-cast work table
- Large thickness capacity for big work pieces up to 120 mm
- Two speeds, 660 rpm and 960 rpm, for different materials
  Dustproof on/off safety switch
- Connection for external dust extraction
- Includes mitre gauge and 2nd saw band