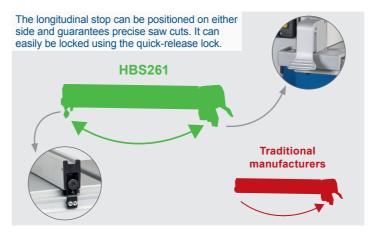

## 10" BAND SAW WITH 2nd BLADE

- Powerful 550 W induction motor with consistent cutting speed for working quietly and ensuring precise cutting results
- Sturdy and spacious extendable work table (300 x 380 520 mm)
- Work table with angle scale can be continuously adjusted from 0° to 45° for mitre angles
- Long and solid fence with quick-release fastener for precise cutting results
- Robust steel construction and aluminium pressure die-cast work table
- Large thickness capacity for big work pieces up to 120 mm
- Two speeds, 660 rpm and 960 rpm, for different materials
  Dustproof on/off safety switch
- Connection for external dust extraction
- Includes mitre gauge and 2nd saw band