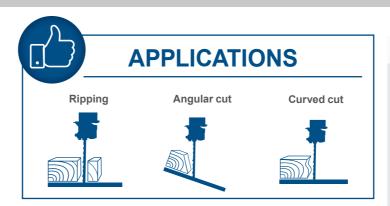

## 10" BAND SAW WITH 2nd BLADE

- Powerful 550 W induction motor with consistent cutting speed for working quietly and ensuring precise cutting results
- Sturdy and spacious extendable work table (300 x 380 520 mm)
- Work table with angle scale can be continuously adjusted from 0° to 45° for mitre angles
- Long and solid fence with quick-release fastener for precise cutting results
- Robust steel construction and aluminium pressure die-cast work table
- Large thickness capacity for big work pieces up to 120 mm
- Two speeds, 660 rpm and 960 rpm, for different materials
  Dustproof on/off safety switch
- Connection for external dust extraction
- Includes mitre gauge and 2nd saw band