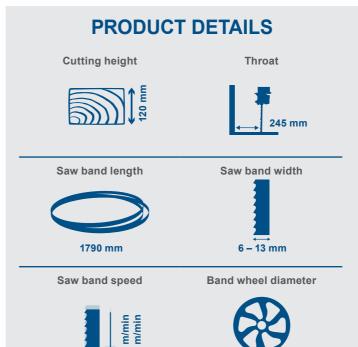

Pull-out die-cast aluminium table

0

| SPECIFICATIONS             |                    |
|----------------------------|--------------------|
| Dimensions L x W x H       | 600 x 440 x 860 mm |
| Table size                 | 300 x 380 – 520 mm |
| Table adjustment           | 0° – 45°           |
| Band wheel diameter        | 250 mm             |
| Saw blade length           | 1790 mm            |
| Cutting speed              | 660 / 960 m/min    |
| Thickness capacity / width | 120 / 245 mm       |
| Motor                      | 220 – 240 V~       |