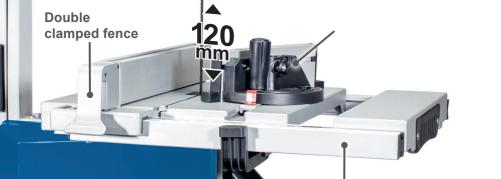

## 10" BAND SAW WITH 2nd BLADE

- Powerful 550 W induction motor with consistent cutting speed for working quietly and ensuring precise cutting results
- Sturdy and spacious extendable work table (300 x 380 520 mm)
- Work table with angle scale can be continuously adjusted from 0° to 45° for mitre angles
- Long and solid fence with quick-release fastener for precise cutting results
- Robust steel construction and aluminium pressure die-cast work table
- Large thickness capacity for big work pieces up to 120 mm
- Two speeds, 660 rpm and 960 rpm, for different materials
  Dustproof on/off safety switch
- Connection for external dust extraction
- Includes mitre gauge and 2nd saw band

Pull-out die-cast aluminium table

0

| SPECIFICATIONS             |                    |
|----------------------------|--------------------|
| Dimensions L x W x H       | 600 x 440 x 860 mm |
| Table size                 | 300 x 380 – 520 mm |
| Table adjustment           | 0° – 45°           |
| Band wheel diameter        | 250 mm             |
| Saw blade length           | 1790 mm            |
| Cutting speed              | 660 / 960 m/min    |
| Thickness capacity / width | 120 / 245 mm       |
| Motor                      | 220 – 240 V~       |