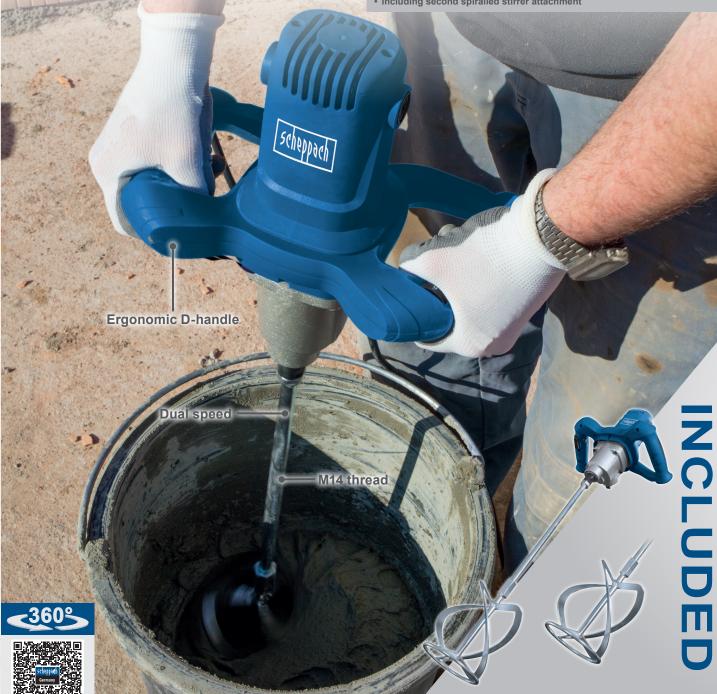

## PAINT AND MORTAR STIRRER INCLUDING 2ND PADDLE

- Ideal for mixing mortar, plaster, paint etc.
- 2-speed gearbox for high torque and mixing performance
- Continuously variable speed control 0 580 or 0 780 rpm
- Powerful 1600 W engine
- Quick and easy change of the stirring attachment
- Ergonomic handles for convenient working
- Robust stirrer receptacle with M14 thread
- Including second spiralled stirrer attachment

### SPECIFICATIONS

| SPECIFICATIONS            |                       |
|---------------------------|-----------------------|
| Dimensions                | 310 x 190 x 330 mm    |
| Motor                     | 230 V~ / 50 Hz        |
| Power                     | 1600 W                |
| Variable speed, two gears | 0 – 580 / 0 – 780 rpm |
| Shaft length              | 590 mm                |
| Tool connection thread    | M14                   |