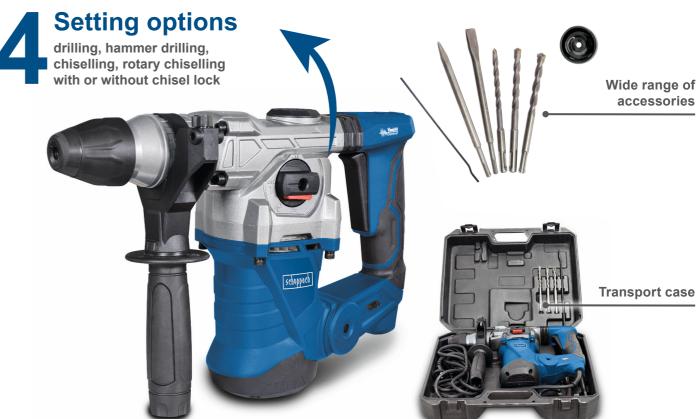

## **5 J ROTARY AND DEMOLITION HAMMER**

- Anti-Vibration control ensures convenient working
- 5 Joules to power through tough demolition jobs
- Powerful 1250 W motor
- Four setting options for maximum efficiency and performance: drilling – hammer drilling – chiselling – rotary chiselling. With or without chisel lock
- Incredible hammer impact frequency of 4500/min
- Plastic case provides convenient transport and storage
- Depth stop, drill-set, flat and point chisel set included

SDS max. intake shaft diameter 10 mm

Impact & high stroke frequency

Anti-vibration function

Low weight and slim design

MITNA. **VIBRATION** SYSTEM

Handle can be freely adjusted (tool-free)

4 Setting options