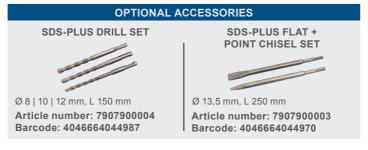

## **5 J ROTARY AND DEMOLITION HAMMER**

- Anti-Vibration control ensures convenient working
- 5 Joules to power through tough demolition jobs
- Powerful 1250 W motor
- Four setting options for maximum efficiency and performance: drilling – hammer drilling – chiselling – rotary chiselling. With or without chisel lock
- Incredible hammer impact frequency of 4500/min
- Plastic case provides convenient transport and storage
- Depth stop, drill-set, flat and point chisel set included