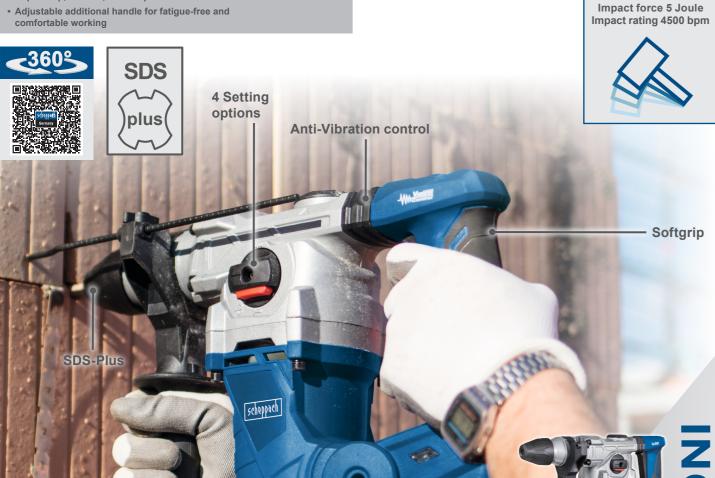

## **5 J ROTARY AND DEMOLITION HAMMER**

- Anti-Vibration control ensures convenient working
- 5 Joules to power through tough demolition jobs
- Powerful 1250 W motor
- Four setting options for maximum efficiency and performance: drilling – hammer drilling – chiselling – rotary chiselling. With or without chisel lock
- Incredible hammer impact frequency of 4500/min
- Plastic case provides convenient transport and storage
- Depth stop, drill-set, flat and point chisel set included

SDS max. intake shaft diameter 10 mm

Impact & high stroke frequency

Anti-vibration function

Low weight and slim design

MITNA. **VIBRATION** SYSTEM

Handle can be freely adjusted (tool-free)

4 Setting options