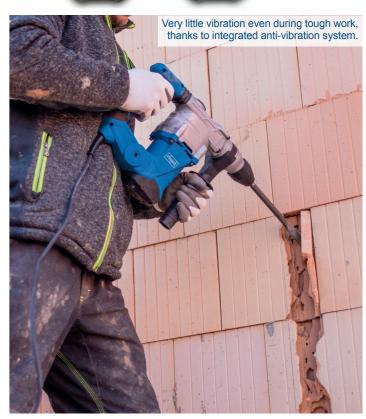

## **5 J ROTARY AND DEMOLITION HAMMER**

- Anti-Vibration control ensures convenient working
- 5 Joules to power through tough demolition jobs
- Powerful 1250 W motor
- Four setting options for maximum efficiency and performance: drilling – hammer drilling – chiselling – rotary chiselling. With or without chisel lock
- Incredible hammer impact frequency of 4500/min
- Plastic case provides convenient transport and storage
- Depth stop, drill-set, flat and point chisel set included

SDS max. intake shaft diameter 10 mm

Impact & high stroke frequency

Anti-vibration function

Low weight and slim design

MITNA. **VIBRATION** SYSTEM

Handle can be freely adjusted (tool-free)

4 Setting options