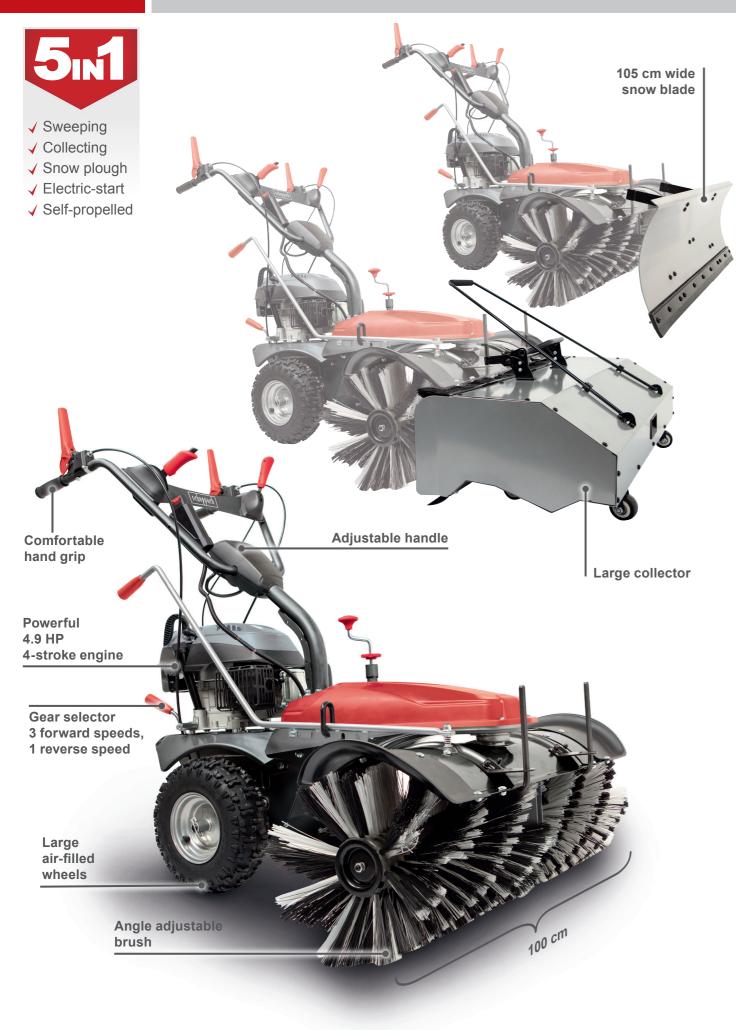

SELF-PROPELLED SC2200PE SELF-PROPELLED

**SPECIFICATIONS** Dimensions L x W x H 1430 x 1060 x 1245 mm Sweeping width Brush Ø **Brush Speed** 180 - 350 rpm Transmission 3 forward speeds, 1 reverse speed Forward speed Reverse speed 2.52 km/h Engine displacement 173 cc Engine 4.9 HP, 4-stroke engine

3.6 kW

Power

| LOGISTICAL DATA      |                                                                                                          |
|----------------------|----------------------------------------------------------------------------------------------------------|
| Weight net / gross   | 84 / 114 kg                                                                                              |
| Packaging dimensions | Sweeper: 1150 x 835 x 850 mm<br>Snow blade: 1070 x 420 x 80 mm<br>Collecting box: 1100 x 510 x 330<br>mm |
| Article number       | 5908703903                                                                                               |
| Barcode              | 4046664069317                                                                                            |
| 20 Container         | 28 pcs                                                                                                   |
| 40 Container         | 56 pcs                                                                                                   |
| 40 HQ Container      | 66 pcs                                                                                                   |