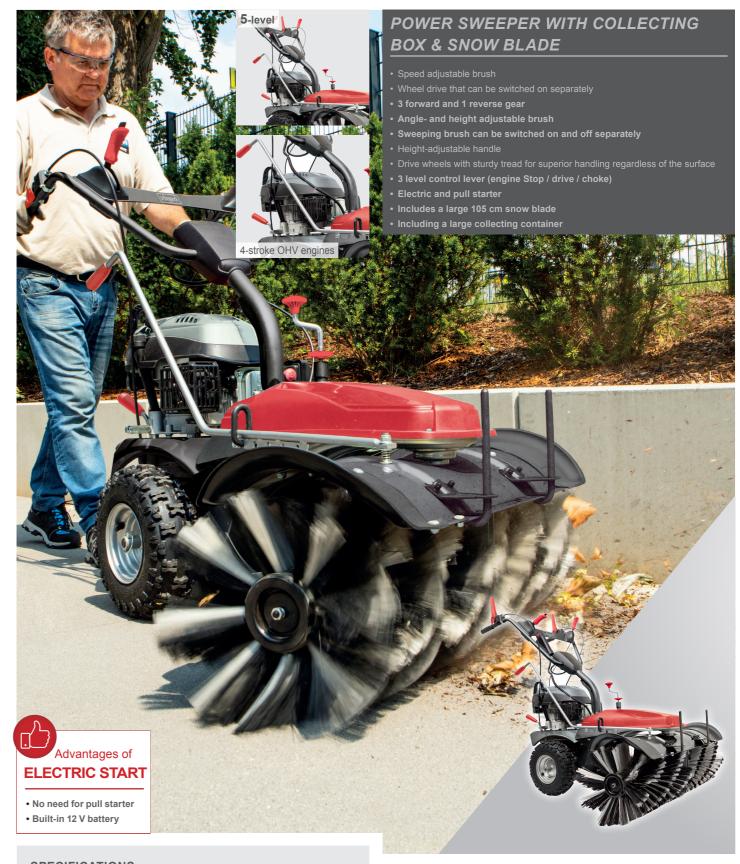

SELF-PROPELLED SC2200PE SELF-PROPELLED

**SPECIFICATIONS** Dimensions L x W x H 1430 x 1060 x 1245 mm Sweeping width Brush Ø **Brush Speed** 180 - 350 rpm Transmission 3 forward speeds, 1 reverse speed Forward speed Reverse speed 2.52 km/h Engine displacement 173 cc Engine 4.9 HP, 4-stroke engine

3.6 kW

Power

| LOGISTICAL DATA      |                                                                                                          |
|----------------------|----------------------------------------------------------------------------------------------------------|
| Weight net / gross   | 84 / 114 kg                                                                                              |
| Packaging dimensions | Sweeper: 1150 x 835 x 850 mm<br>Snow blade: 1070 x 420 x 80 mm<br>Collecting box: 1100 x 510 x 330<br>mm |
| Article number       | 5908703903                                                                                               |
| Barcode              | 4046664069317                                                                                            |
| 20 Container         | 28 pcs                                                                                                   |
| 40 Container         | 56 pcs                                                                                                   |
| 40 HQ Container      | 66 pcs                                                                                                   |