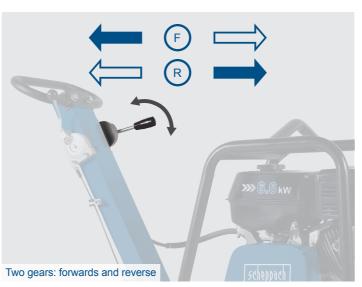

## 30.5 kN REVERSIBLE PLATE COMPACTOR

- High-strength steel base plate with curved edges for superior performance
- Self-cleaning plate for operator convenience
- Highly manoeuvrable
- Plate size: 730 x 450 mm
- Compaction force: 30500 N
- Powerful 9.0 HP engine for reliable operation
- Faster travel speed for improved productivity
- Includes transport frame for easy one-man transportation
- Includes black rubber pad for block paving work