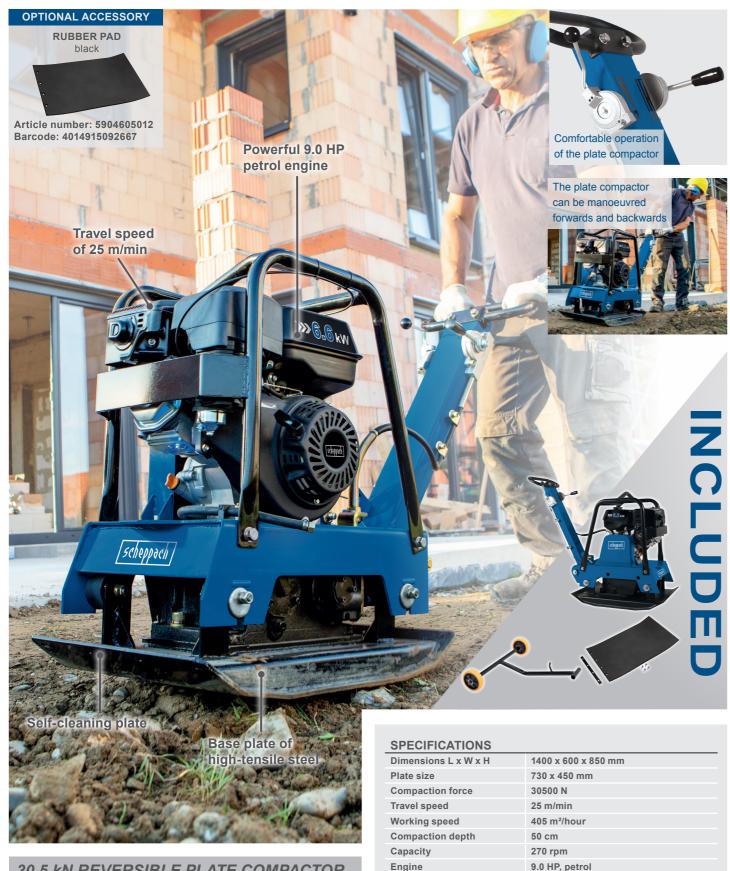

## 30.5 kN REVERSIBLE PLATE COMPACTOR

- High-strength steel base plate with curved edges for superior performance
- Self-cleaning plate for operator convenience
- Highly manoeuvrable
- Plate size: 730 x 450 mm
- Compaction force: 30500 N
- Powerful 9.0 HP engine for reliable operation
- Faster travel speed for improved productivity
- Includes transport frame for easy one-man transportation
- Includes black rubber pad for block paving work

## **PRODUCT DETAILS**

30500 N Compaction force

20 - 25 m/min

4000 vibrations/min

50 cm Compaction depth

730 x 450 mm Plate size

Robust

Transportable