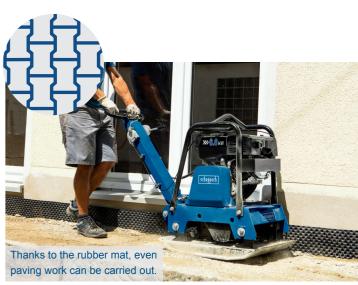

## 30.5 kN REVERSIBLE PLATE COMPACTOR

- High-strength steel base plate with curved edges for superior performance
- Self-cleaning plate for operator convenience
- Highly manoeuvrable
- Plate size: 730 x 450 mm
- Compaction force: 30500 N
- Powerful 9.0 HP engine for reliable operation
- Faster travel speed for improved productivity
- Includes transport frame for easy one-man transportation
- Includes black rubber pad for block paving work