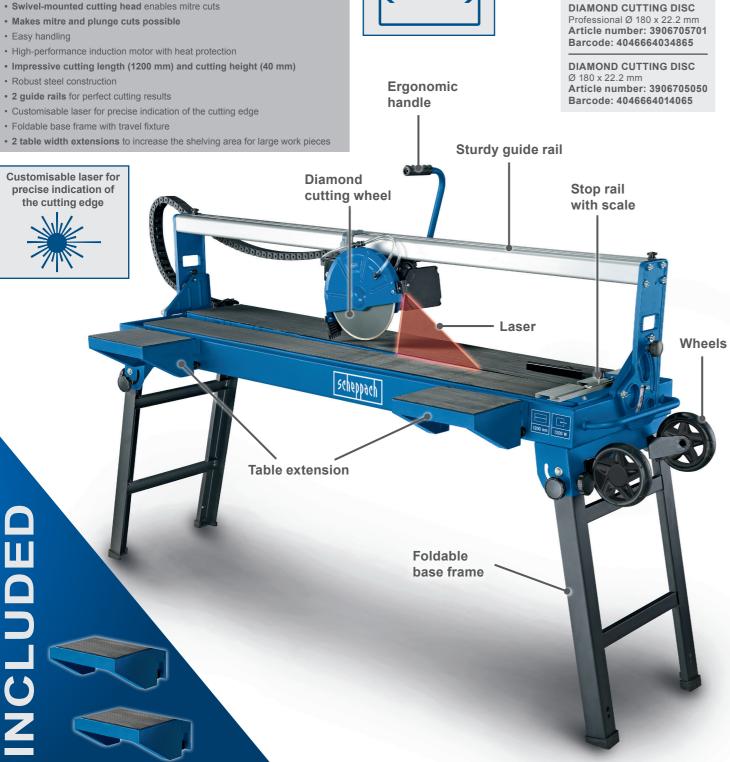

## 1200 MM STONE CUTTING MACHINE

- Cut large-format tiles with an edge length of 1200 mm or 850 mm when cutting diagonally
- The mobile cutting head provides better control during cutting
- Swivel-mounted cutting head enables mitre cuts

## **SPECIFICATIONS** Dimensions L x W x H 1845 x 440 x 1155 mm 1377 x 400 mm Table size 230 mm **Cutting disc diameter** 40 L Water 1200 mm **Cutting length** Cutting height 90° 40 mm Cutting height 45° 34 mm 230 V~ Motor 1200 W