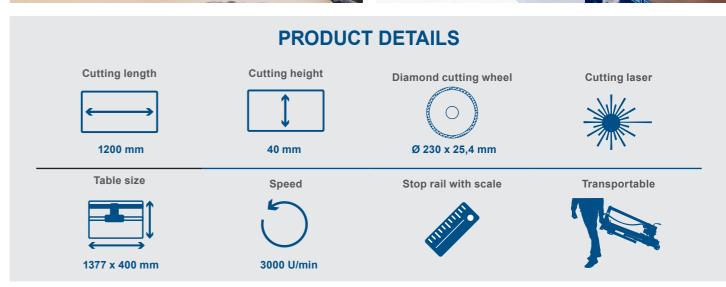

## **SPECIFICATIONS** Dimensions L x W x H 1845 x 440 x 1155 mm 1377 x 400 mm Table size 230 mm **Cutting disc diameter** 40 L Water 1200 mm **Cutting length** Cutting height 90° 40 mm Cutting height 45° 34 mm 230 V~ Motor 1200 W