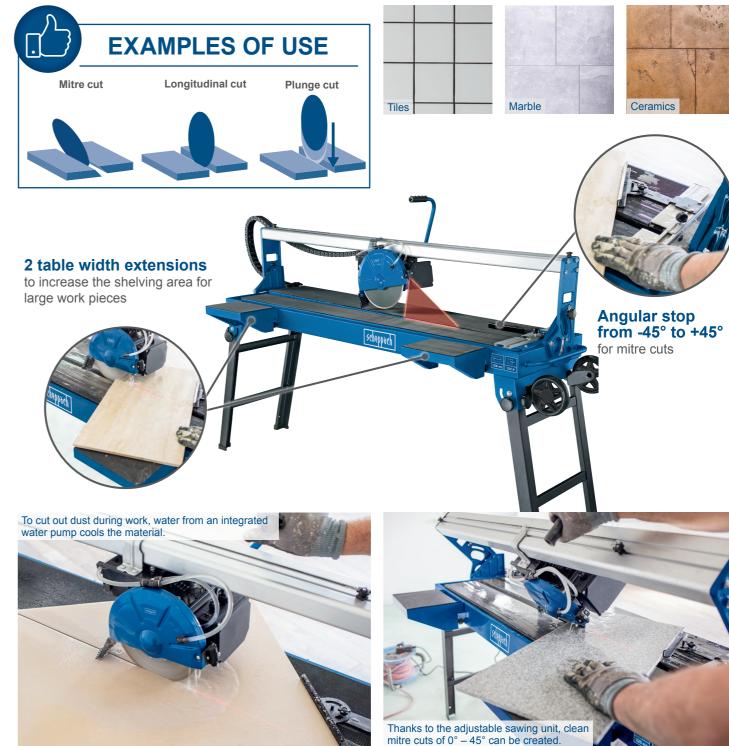

## 1200 MM STONE CUTTING MACHINE

- Cut large-format tiles with an edge length of 1200 mm or 850 mm when cutting diagonally
- The mobile cutting head provides better control during cutting
- Swivel-mounted cutting head enables mitre cuts