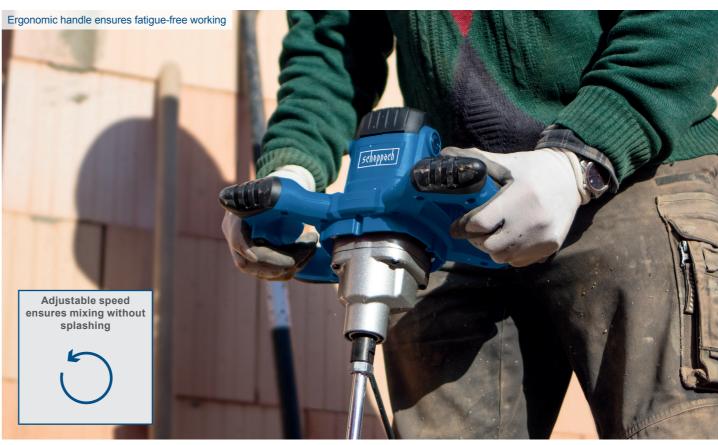

PM1200 **PM1200 VARIABLE SPEED VARIABLE SPEED** 

| SPECIFICATIONS         |                           |
|------------------------|---------------------------|
| Dimensions L x W x H   | 315 x 200 x 875 mm        |
| Motor                  | 220 – 240 V~              |
| Power                  | 1200 W                    |
| No load speed          | 0 – 700 min <sup>-1</sup> |
| Shaft length           | K2: 580 mm; K5: 590 mm    |
| Tool connection thread | M14                       |

## **EXAMPLES OF USE**

**PRODUCT-DETAILS** 

Interior fittings

Exteriorrenovation

Variable speed 0 – 700 U/min

Mortar mixing paddle

230 V connection

Paint mixing paddle