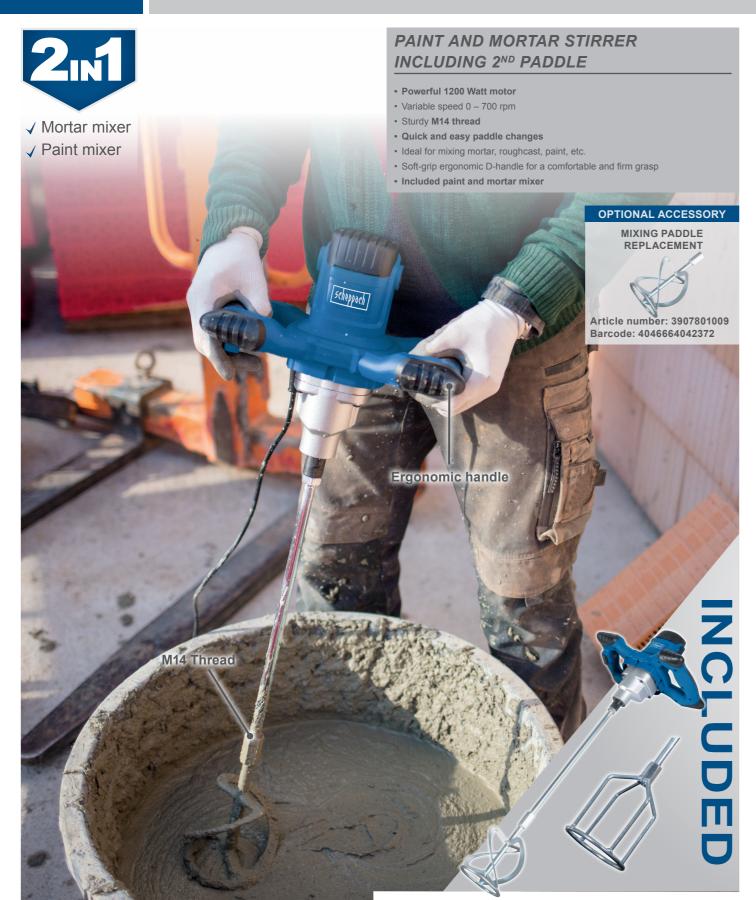

## **EXAMPLES OF USE**

**PRODUCT-DETAILS** 

Interior fittings

Exteriorrenovation

Variable speed 0 – 700 U/min

Mortar mixing paddle

230 V connection

Paint mixing paddle

Thanks to its comprehensive accessories, the PM1200 is able to process paint, mortar and concrete.