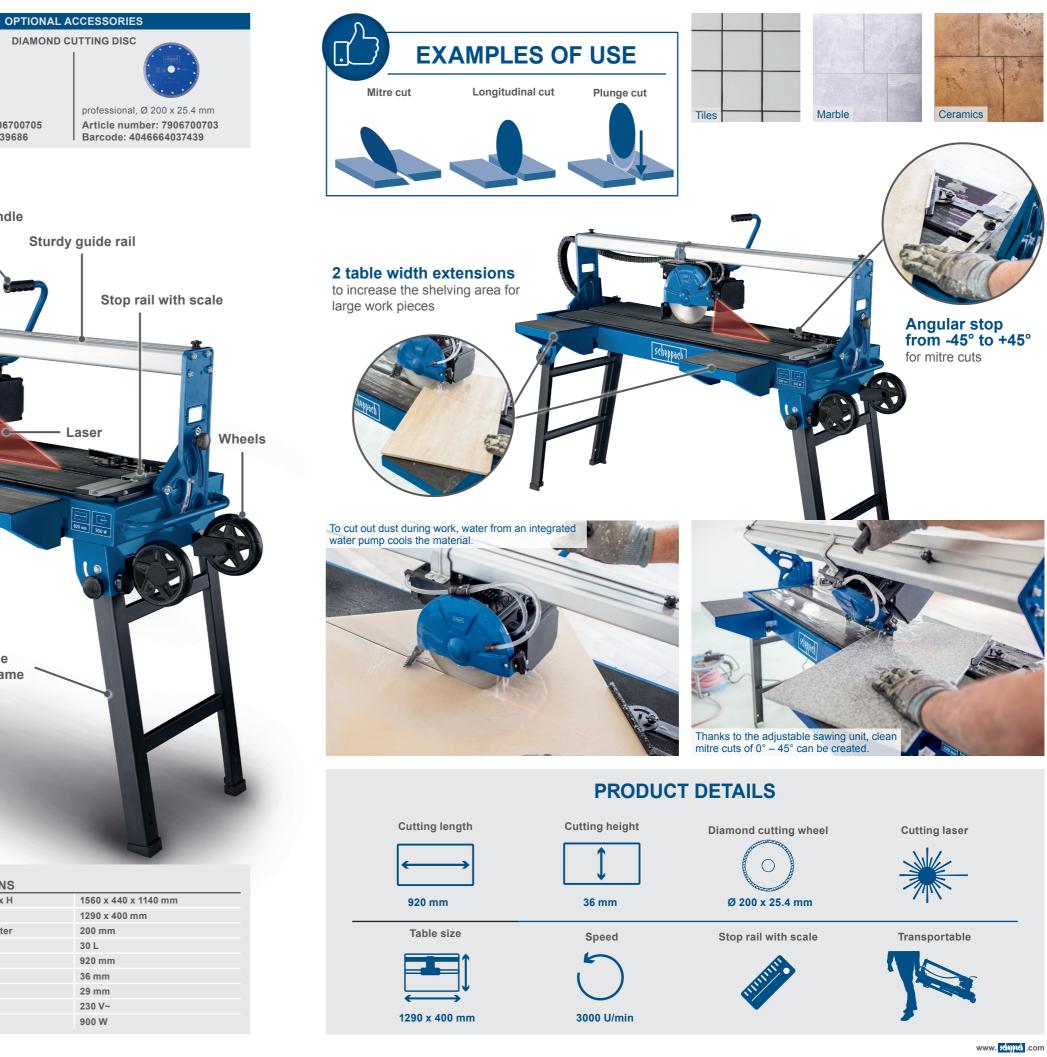

## **FS3600**

### High-performance induction motor with heat protection • Impressive cutting length (920 mm) and cutting height (36 mm)

- Robust steel construction
- 2 guide rails for perfect cutting results
- Customisable laser for precise indication of the cutting edge

920 MM STONE AND TILE CUTTER

• The mobile cutting head provides better control during cutting

• Swivel-mounted cutting head enables mitre cuts Makes mitre and plunge cuts possible

Cut large-format tiles with an edge length of 920 mm or 650 mm when cutting diagonally

| SPECIFICATIONS        |                      |
|-----------------------|----------------------|
| Dimensions L x W x H  | 1560 x 440 x 1140 mm |
| Table size            | 1290 x 400 mm        |
| Cutting disc diameter | 200 mm               |
| Water                 | 30 L                 |
| Cutting length        | 920 mm               |
| Cutting height 90°    | 36 mm                |
| Cutting height 45°    | 29 mm                |
| Motor                 | 230 V~               |
| Input                 | 900 W                |