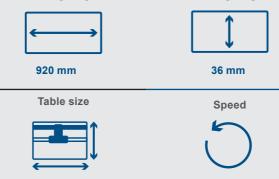

### High-performance induction motor with heat protection • Impressive cutting length (920 mm) and cutting height (36 mm)

- Robust steel construction
- 2 guide rails for perfect cutting results
- Customisable laser for precise indication of the cutting edge

| SPECIFICATIONS        |                      |
|-----------------------|----------------------|
| Dimensions L x W x H  | 1560 x 440 x 1140 mm |
| Table size            | 1290 x 400 mm        |
| Cutting disc diameter | 200 mm               |
| Water                 | 30 L                 |
| Cutting length        | 920 mm               |
| Cutting height 90°    | 36 mm                |
| Cutting height 45°    | 29 mm                |
| Motor                 | 230 V~               |
| Input                 | 900 W                |