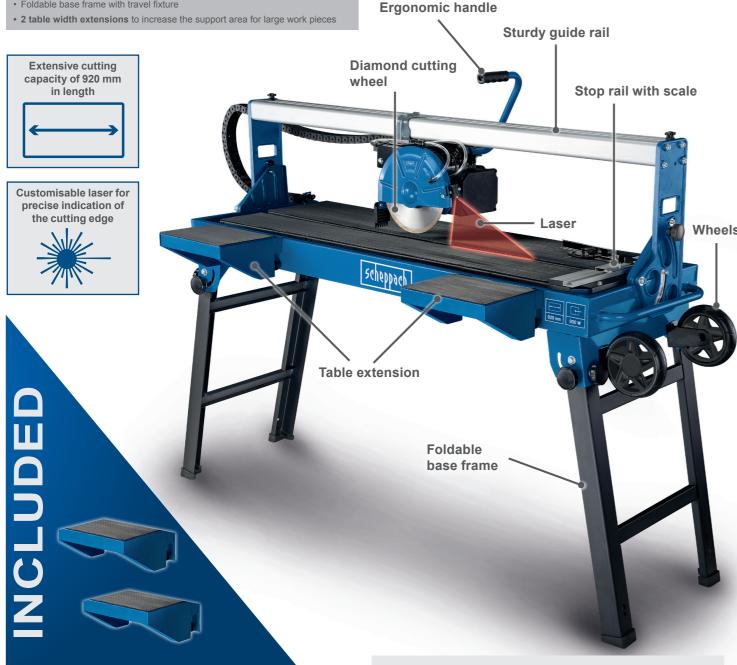

### High-performance induction motor with heat protection • Impressive cutting length (920 mm) and cutting height (36 mm)

- Robust steel construction
- 2 guide rails for perfect cutting results
- Customisable laser for precise indication of the cutting edge

920 MM STONE AND TILE CUTTER

• The mobile cutting head provides better control during cutting

• Swivel-mounted cutting head enables mitre cuts Makes mitre and plunge cuts possible

Cut large-format tiles with an edge length of 920 mm or 650 mm when cutting diagonally

• Foldable base frame with travel fixture