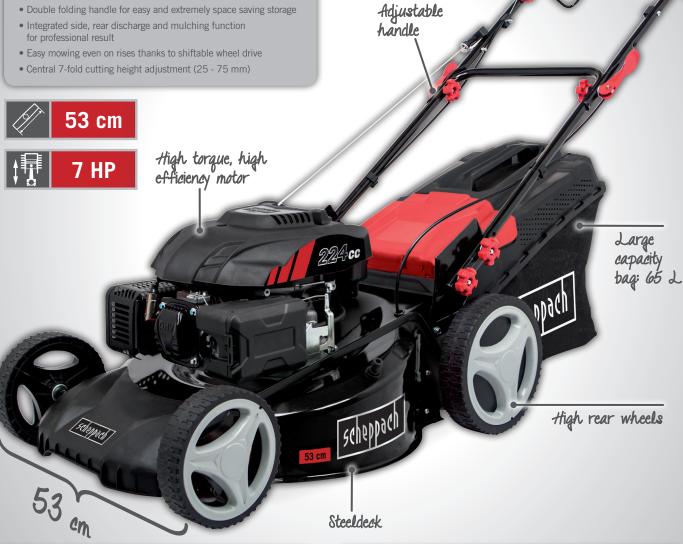

- Powerful 224 cc 4-stroke gasoline engine with 7 hp / 5.15 kW
- XXL cutting width of 530 mm
- With professional GT transmission for extra high torque and especially high performance
- Integrated cleaning function for fast easy cleaning
- Robust 65 L catch tray with level indicator
- Double folding handle for easy and extremely space saving storage

Comfort Grip Handle

- MOWING
- **CATCHING**
- MULCHING
- SIDE DISCHARGE
- **DECK WASHOUT PORT**

Steeldeck

| SPECIFICATIONS       |                      |
|----------------------|----------------------|
| Dimensions L x W x H | 1460 x 550 x 1120 mm |
| Engine displacement  | 224 cc               |
| Input                | 5.15 kW / 7 HP       |
| Cutting width max.   | 53 cm                |
| Cutting heights      | 25 – 75 mm           |
| Deck                 | Steel                |
| Bag size             | 65 L                 |