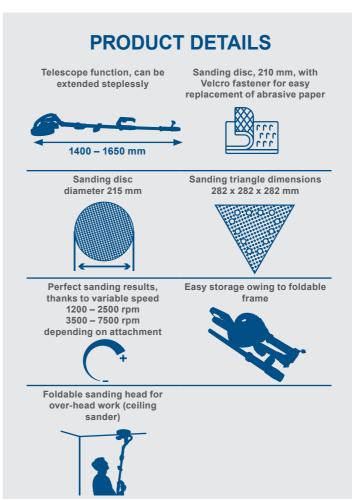

**DS930 DS930 VARIABLE SPEED VARIABLE SPEED** 

- Replaceable head system with a circular and a triangular sanding head
- High-performance 710 W motor
- Adjustable speed control for perfect results on different surfaces

| SPECIFICATIONS                         |                            |
|----------------------------------------|----------------------------|
| Dimensions L x W x H L x B x H         | 1400 – 1650 x 250 x 240 mm |
| Circular sanding disc diameter         | 215 mm                     |
| Triangular sanding paper               | 282 x 282 x 282 mm         |
| Circular disc speed                    | 1200 – 2500 rpm            |
| Triangular abrasive paper oscillations | 3500 – 7500 rpm            |
| Dust collection diameter inner / outer | 45 mm / 50 mm              |
| Motor                                  | 230 – 240 V~               |
| Input                                  | 710 W                      |