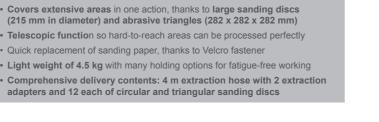

**DS930 DS930 VARIABLE SPEED VARIABLE SPEED** 

- Replaceable head system with a circular and a triangular sanding head
- High-performance 710 W motor
- Adjustable speed control for perfect results on different surfaces

| SPECIFICATIONS                         |                            |
|----------------------------------------|----------------------------|
| Dimensions L x W x H L x B x H         | 1400 – 1650 x 250 x 240 mm |
| Circular sanding disc diameter         | 215 mm                     |
| Triangular sanding paper               | 282 x 282 x 282 mm         |
| Circular disc speed                    | 1200 – 2500 rpm            |
| Triangular abrasive paper oscillations | 3500 – 7500 rpm            |
| Dust collection diameter inner / outer | 45 mm / 50 mm              |
| Motor                                  | 230 – 240 V~               |
| Input                                  | 710 W                      |