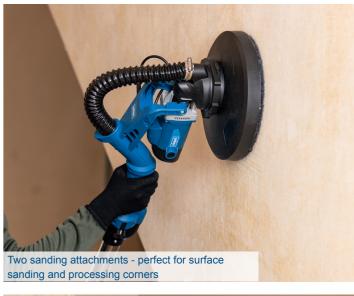

**DS930 DS930 VARIABLE SPEED VARIABLE SPEED** 

- Replaceable head system with a circular and a triangular sanding head
- High-performance 710 W motor
- Adjustable speed control for perfect results on different surfaces