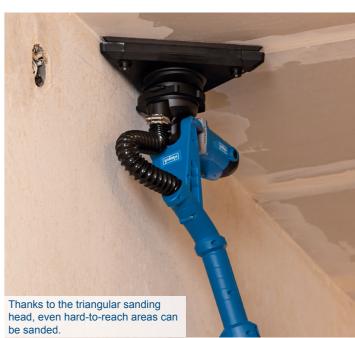

**DS930 DS930 VARIABLE SPEED VARIABLE SPEED** 

- Replaceable head system with a circular and a triangular sanding head
- High-performance 710 W motor
- Adjustable speed control for perfect results on different surfaces