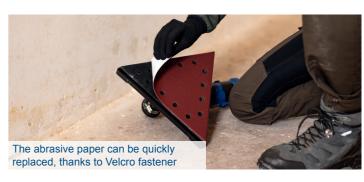

l for perfect results on different surfaces





| SPECIFICATIONS                         |                            |
|----------------------------------------|----------------------------|
| Dimensions L x W x H L x B x H         | 1400 – 1650 x 250 x 240 mm |
| Circular sanding disc diameter         | 215 mm                     |
| Triangular sanding paper               | 282 x 282 x 282 mm         |
| Circular disc speed                    | 1200 – 2500 rpm            |
| Triangular abrasive paper oscillations | 3500 – 7500 rpm            |
| Dust collection diameter inner / outer | 45 mm / 50 mm              |
| Motor                                  | 230 – 240 V~               |
| Input                                  | 710 W                      |





√ Triangular

sander