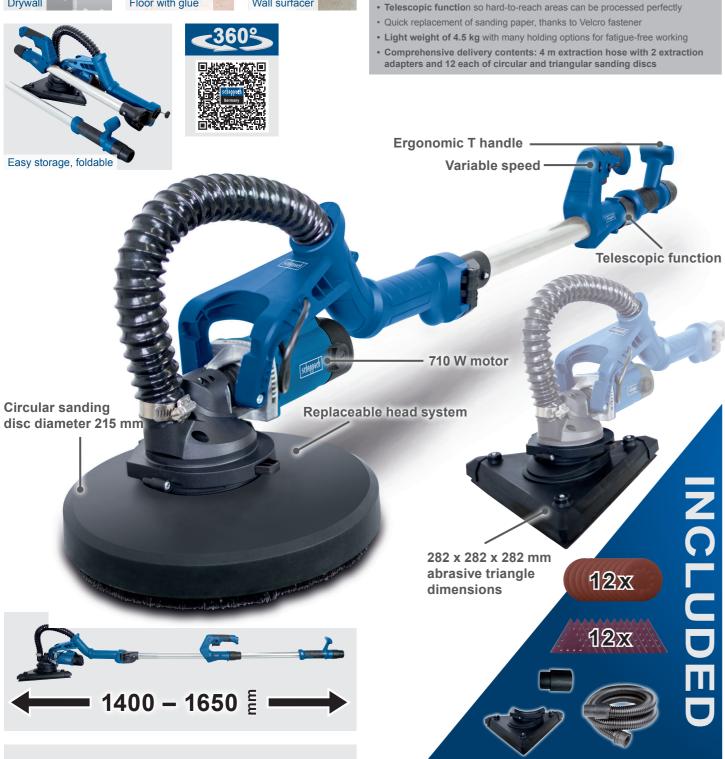

**DS930 DS930 VARIABLE SPEED VARIABLE SPEED** 

- Replaceable head system with a circular and a triangular sanding head
- High-performance 710 W motor
- Adjustable speed control for perfect results on different surfaces