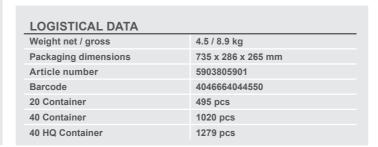

| SPECIFICATIONS                         |                            |
|----------------------------------------|----------------------------|
| Dimensions L x W x H L x B x H         | 1400 – 1650 x 250 x 240 mm |
| Circular sanding disc diameter         | 215 mm                     |
| Triangular sanding paper               | 282 x 282 x 282 mm         |
| Circular disc speed                    | 1200 – 2500 rpm            |
| Triangular abrasive paper oscillations | 3500 – 7500 rpm            |
| Dust collection diameter inner / outer | 45 mm / 50 mm              |
| Motor                                  | 230 – 240 V~               |
| Input                                  | 710 W                      |