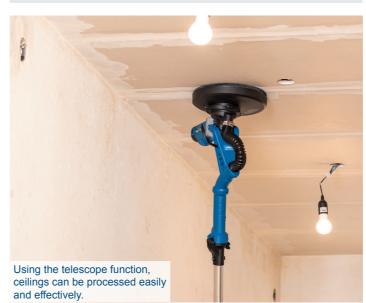

r perfect results on different surfaces





| SPECIFICATIONS                         |                            |
|----------------------------------------|----------------------------|
| Dimensions L x W x H L x B x H         | 1400 – 1650 x 250 x 240 mm |
| Circular sanding disc diameter         | 215 mm                     |
| Triangular sanding paper               | 282 x 282 x 282 mm         |
| Circular disc speed                    | 1200 – 2500 rpm            |
| Triangular abrasive paper oscillations | 3500 – 7500 rpm            |
| Dust collection diameter inner / outer | 45 mm / 50 mm              |
| Motor                                  | 230 – 240 V~               |
| Input                                  | 710 W                      |





√ Triangular

sander