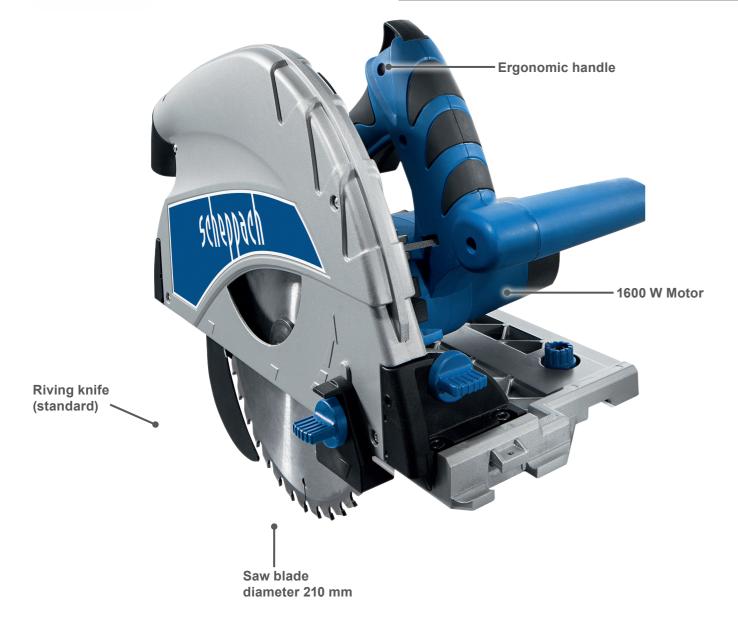

## 8" PROFESSIONAL PLUNGE SAW

- · Powerful, thanks to 1600 W motor
- Saw blade with 36 teeth
- Very clean cross section with minimal breakout for laminate
- Efficient extraction of sawdust, thanks to saw blade enclosed by guard
- Suitable for different materials such as solid wood, work tops, MDF panels coated on both sides, laminate etc.
- The best cutting results even without guide rail
- Perfect shadow gaps of 16 mm
- Precise cuts in worktops, solid wood, laminate and plastic
- Handling and weight distribution recommended by tradesmen

| SPECIFICATIONS                  |                    |
|---------------------------------|--------------------|
| Dimensions L x W x H            | 420 x 300 x 235 mm |
| Blade Ø                         | 210 mm             |
| Arbor Ø                         | 30 mm              |
| Blade speed                     | 4500 rpm           |
| Max. cut 90°                    | 75 mm              |
| Max. cut 45°                    | 55 mm              |
| Bevel capacity                  | 0 – 45°            |
| Distance-to-wall cut            | 16 mm              |
| Dust collection Ø inner / outer | 35 / 38 mm         |
| Motor                           | 230 – 240 V~       |
| Input                           | 1600 W             |