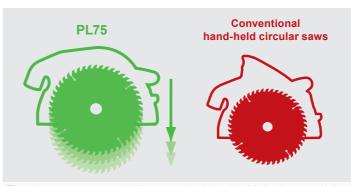

## **PRODUCT DETAILS** Cutting depth 45° Cutting depth 90° Compact design Lightweight

The advantage compared with conventional hand-held circular saws is the plunge function. Using this function, specific demands that require plunging the saw blade into the material can be implemented without problems.