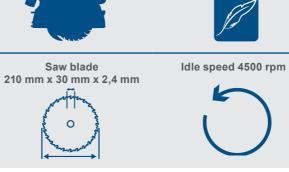

| SPECIFICATIONS                  |                    |
|---------------------------------|--------------------|
| Dimensions L x W x H            | 420 x 300 x 235 mm |
| Blade Ø                         | 210 mm             |
| Arbor Ø                         | 30 mm              |
| Blade speed                     | 4500 rpm           |
| Max. cut 90°                    | 75 mm              |
| Max. cut 45°                    | 55 mm              |
| Bevel capacity                  | 0 – 45°            |
| Distance-to-wall cut            | 16 mm              |
| Dust collection Ø inner / outer | 35 / 38 mm         |
| Motor                           | 230 – 240 V~       |
| Input                           | 1600 W             |