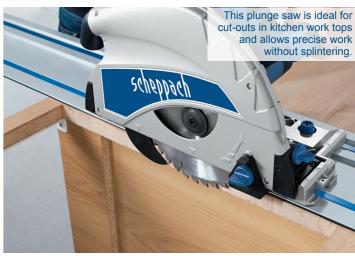

## 8" PROFESSIONAL PLUNGE SAW

- · Powerful, thanks to 1600 W motor
- Saw blade with 36 teeth
- Very clean cross section with minimal breakout for laminate
- Efficient extraction of sawdust, thanks to saw blade enclosed by guard
- Suitable for different materials such as solid wood, work tops, MDF panels coated on both sides, laminate etc.
- The best cutting results even without guide rail
- Perfect shadow gaps of 16 mm
- Precise cuts in worktops, solid wood, laminate and plastic
- Handling and weight distribution recommended by tradesmen