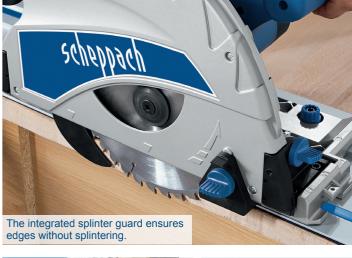

## 8" PROFESSIONAL PLUNGE SAW

- · Powerful, thanks to 1600 W motor
- Saw blade with 36 teeth
- Very clean cross section with minimal breakout for laminate
- Efficient extraction of sawdust, thanks to saw blade enclosed by guard
- Suitable for different materials such as solid wood, work tops, MDF panels coated on both sides, laminate etc.
- The best cutting results even without guide rail
- Perfect shadow gaps of 16 mm
- Precise cuts in worktops, solid wood, laminate and plastic
- Handling and weight distribution recommended by tradesmen