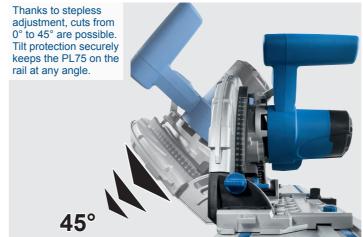

| SPECIFICATIONS                  |                    |
|---------------------------------|--------------------|
| Dimensions L x W x H            | 420 x 300 x 235 mm |
| Blade Ø                         | 210 mm             |
| Arbor Ø                         | 30 mm              |
| Blade speed                     | 4500 rpm           |
| Max. cut 90°                    | 75 mm              |
| Max. cut 45°                    | 55 mm              |
| Bevel capacity                  | 0 – 45°            |
| Distance-to-wall cut            | 16 mm              |
| Dust collection Ø inner / outer | 35 / 38 mm         |
| Motor                           | 230 – 240 V~       |
| Input                           | 1600 W             |