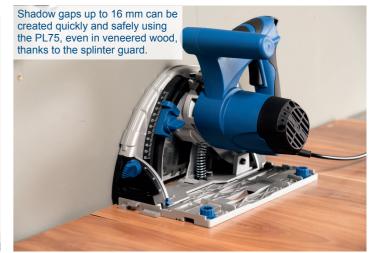

## 8" PROFESSIONAL PLUNGE SAW

- · Powerful, thanks to 1600 W motor
- Saw blade with 36 teeth
- Very clean cross section with minimal breakout for laminate
- Efficient extraction of sawdust, thanks to saw blade enclosed by guard
- Suitable for different materials such as solid wood, work tops, MDF panels coated on both sides, laminate etc.
- The best cutting results even without guide rail
- Perfect shadow gaps of 16 mm
- Precise cuts in worktops, solid wood, laminate and plastic
- Handling and weight distribution recommended by tradesmen

| SPECIFICATIONS                  |                    |
|---------------------------------|--------------------|
| Dimensions L x W x H            | 420 x 300 x 235 mm |
| Blade Ø                         | 210 mm             |
| Arbor Ø                         | 30 mm              |
| Blade speed                     | 4500 rpm           |
| Max. cut 90°                    | 75 mm              |
| Max. cut 45°                    | 55 mm              |
| Bevel capacity                  | 0 – 45°            |
| Distance-to-wall cut            | 16 mm              |
| Dust collection Ø inner / outer | 35 / 38 mm         |
| Motor                           | 230 – 240 V~       |
| Input                           | 1600 W             |