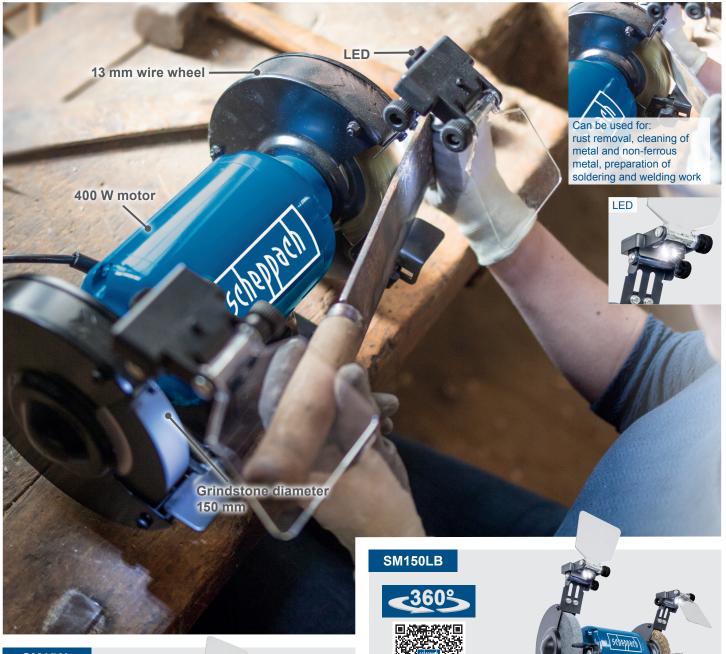

## **6" BENCH GRINDER**

- Powerful 0.5 HP motor delivers smooth, accurate results
- Grinding / wire brush wheel diameter 150 mm
- Supplied with one coarse disc and one wire brush wheel (SM150LB) for general workshop grinding and sharpening of metals
- Eye shields protect you from flying debris without obstructing your view
- Built-in LED worklights over wheels keep work piece lit
- Steel base with pre-drilled holes for quick and easy mounting to a benchtop
- Adjustable tool-rests extend the life of the grinding wheels
- Rubber feet for increased stability