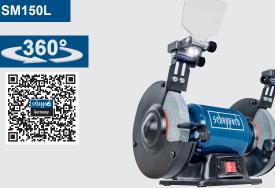

## **6" BENCH GRINDER**

- Powerful 0.5 HP motor delivers smooth, accurate results
- Grinding / wire brush wheel diameter 150 mm
- Supplied with one coarse disc and one wire brush wheel (SM150LB) for general workshop grinding and sharpening of metals
- Eye shields protect you from flying debris without obstructing your view
- Built-in LED worklights over wheels keep work piece lit
- Steel base with pre-drilled holes for quick and easy mounting to a benchtop
- Adjustable tool-rests extend the life of the grinding wheels
- Rubber feet for increased stability