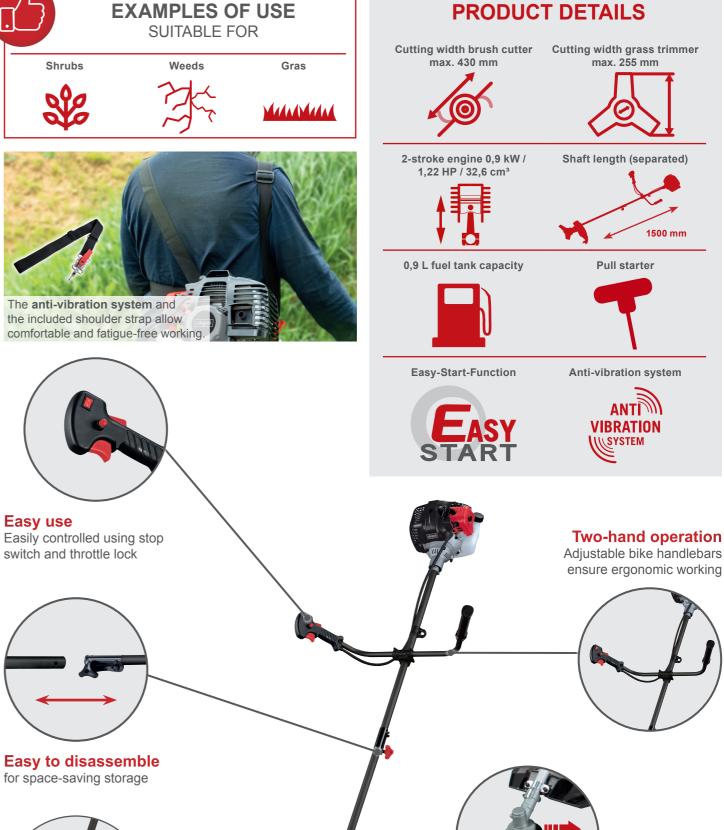

## 2 IN 1 PETROL BRUSHCUTTER

- 430 / 255 mm cutting width for effective work
- Powerful 32.6 cc / 2-stroke engine

- Anti-vibration technology and shoulder strap (included) allow for comfortable and fatigue-free working
- Automatic line-feed for easy work

Powerful 1.22 HP 2-stroke petrol engine

Petrol-oil mixture

40:1

Adjustable bike grip for ergonomic working

Straight

shaft

Tip automatic spool

**SPECIFICATIONS** Dimensions L x W x H 1870 x 617 x 486 mm Engine displacement Engine type 2-stroke Shaft 150 cm, split shaft Anti-Vibration ves Cutting width grass trimmer max. 430 mm Cutting width brush cutter max. Fuel tank capacity Fuel 40:1 petrol-oil mixture

3-tooth steel blade

Cutting width 255 mm

0.9 kW / 1.22 HP

Coil with dual thread

430 mm cutting width & Tap'n'Go function