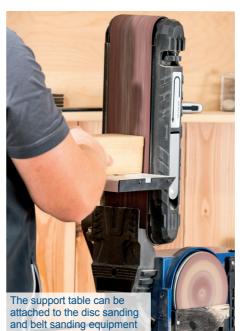

## **BELT AND DISC SANDER**

- 370 W high-performance induction motor for working quietly and
- Sanding belt can be adjusted horizontally and vertically
- Supporting table can be tilted
- · Solid construction allows sufficiently high contact pressure for consistent, precise sanding results
- · Sanding disc with Velcro fastener for easy replacement of sanding paper
- Including transverse stop and 3 additional sanding belts and sanding

Support table 0° to 45°

Compact footprint Solid cast iron 475 x 375 x 295 mm

**Option for** attaching to workbench