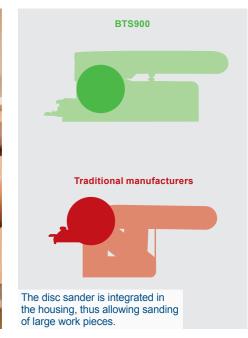

## **BELT AND DISC SANDER**

- 370 W high-performance induction motor for working quietly and
- Sanding belt can be adjusted horizontally and vertically
- Supporting table can be tilted
- · Solid construction allows sufficiently high contact pressure for consistent, precise sanding results
- · Sanding disc with Velcro fastener for easy replacement of sanding paper
- Including transverse stop and 3 additional sanding belts and sanding