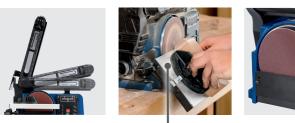

## **BELT AND DISC SANDER**

- 370 W high-performance induction motor for working quietly and
- Sanding belt can be adjusted horizontally and vertically
- Supporting table can be tilted
- · Solid construction allows sufficiently high contact pressure for consistent, precise sanding results
- · Sanding disc with Velcro fastener for easy replacement of sanding paper
- Including transverse stop and 3 additional sanding belts and sanding

## **EXAMPLES OF USE** SUITABLE FOR SOFT WOOD AND HARD WOOD Angle grinding Curves Corners Chamfers Surfaces

Sanding disc diameter 150 mm

Sanding belt length 915 x 100 mm

Sanding disc with Velcro

**Extraction option** on the unit of 63 mm