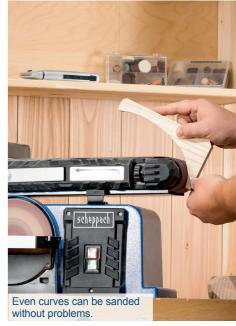

## **EXAMPLES OF USE** SUITABLE FOR SOFT WOOD AND HARD WOOD Angle grinding Curves Corners Chamfers Surfaces

Sanding disc diameter 150 mm

Sanding belt length 915 x 100 mm

Sanding disc with Velcro

**Extraction option** on the unit of 63 mm