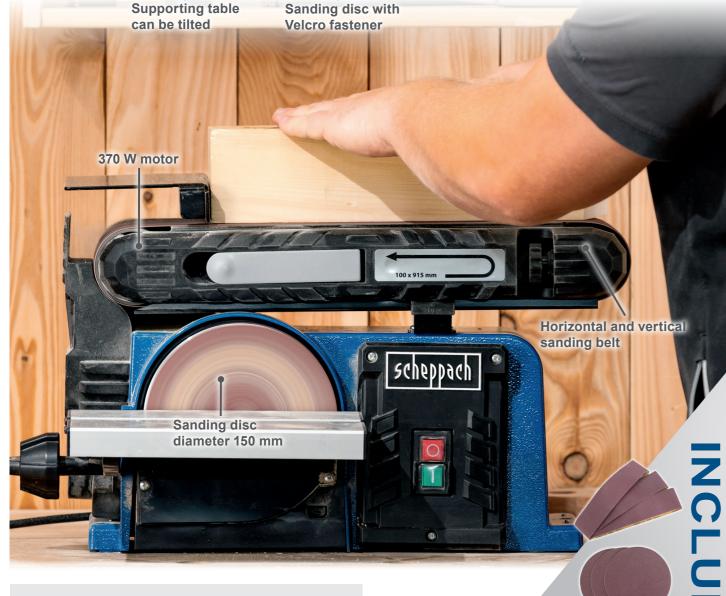

## **BELT AND DISC SANDER**

- 370 W high-performance induction motor for working quietly and
- Sanding belt can be adjusted horizontally and vertically
- Supporting table can be tilted
- · Solid construction allows sufficiently high contact pressure for consistent, precise sanding results
- · Sanding disc with Velcro fastener for easy replacement of sanding paper
- Including transverse stop and 3 additional sanding belts and sanding

## **EXAMPLES OF USE** SUITABLE FOR SOFT WOOD AND HARD WOOD Angle grinding Curves Corners Chamfers Surfaces

Sanding disc diameter 150 mm

Sanding belt length 915 x 100 mm

Sanding disc with Velcro

**Extraction option** on the unit of 63 mm

Support table 0° to 45°

Compact footprint Solid cast iron 475 x 375 x 295 mm

**Option for** attaching to workbench