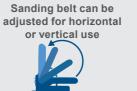

## **BELT AND DISC SANDER**

- 370 W high-performance induction motor for working quietly and
- Sanding belt can be adjusted horizontally and vertically
- Supporting table can be tilted
- · Solid construction allows sufficiently high contact pressure for consistent, precise sanding results
- · Sanding disc with Velcro fastener for easy replacement of sanding paper
- Including transverse stop and 3 additional sanding belts and sanding