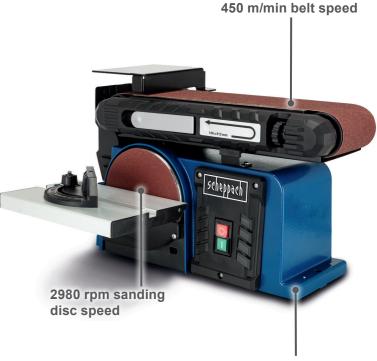

INDUCTION-INDUCTION-**BTS900 BTS900 MOTOR MOTOR** 

| 3 | D | E  | വ  | EI | C | ۸т | ΊO | M | 9 |
|---|---|----|----|----|---|----|----|---|---|
| J |   | ь. | V. |    | U | 71 | 10 |   | 9 |

| SPECIFICATIONS              |                      |  |  |  |
|-----------------------------|----------------------|--|--|--|
| Dimensions L x W x H        | 475 x 375 x 295 mm   |  |  |  |
| Sanding belt length / width | 915 / 100 mm         |  |  |  |
| Sanding disc                | 150 mm               |  |  |  |
| Table adjustment            | 0° – 45°             |  |  |  |
| Belt speed                  | 450 m/min            |  |  |  |
| Sanding disc speed          | 2980 rpm             |  |  |  |
| Suction connector diameter  | 63 mm                |  |  |  |
| Motor                       | 230 – 240 V~ / 50 Hz |  |  |  |
| Innut                       | 370 W                |  |  |  |

## **BELT AND DISC SANDER**

- 370 W high-performance induction motor for working quietly and
- Sanding belt can be adjusted horizontally and vertically
- Supporting table can be tilted
- · Solid construction allows sufficiently high contact pressure for consistent, precise sanding results
- · Sanding disc with Velcro fastener for easy replacement of sanding paper
- Including transverse stop and 3 additional sanding belts and sanding

## **EXAMPLES OF USE** SUITABLE FOR SOFT WOOD AND HARD WOOD Angle grinding Curves Corners Chamfers Surfaces

Sanding disc diameter 150 mm

Sanding belt length 915 x 100 mm

Sanding disc with Velcro

**Extraction option** on the unit of 63 mm

Support table 0° to 45°

Compact footprint Solid cast iron 475 x 375 x 295 mm

**Option for** attaching to workbench