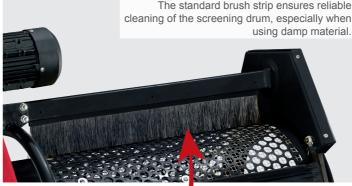

|
| Drum inclination                   | 3 Stufen             |
| Sieve drum speed                   | 42 min <sup>-1</sup> |
| Sieve opening Ø                    | 20 mm                |
| Sieve insert with mesh (size)      | 10 mm                |
| Motor                              | 230 – 240 V~ / 50 Hz |
| Motor Output                       | 250 W                |

| LOGISTICAL DATA      |                    |
|----------------------|--------------------|
| Weight net / gross   | 32 / 37 kg         |
| Packaging dimensions | 890 x 580 x 940 mm |
| Article number       | 1904501901         |
| Barcode              | 4014915089186      |
| 20 Container         | 48 pcs             |
| 40 Container         | 104 pcs            |
| 40 HQ Container      | 130 pcs            |











## **PRODUCT DETAILS**

Sieve opening 20 mm







Up to 3 m³/h sieving capacity



"Drum inclination

Powerful 250 W motor



Speed 42 rpm













www. 500000 .com | Issue 2024-12-12 | Subject to technical change without notice. Errors and omissions excepted.