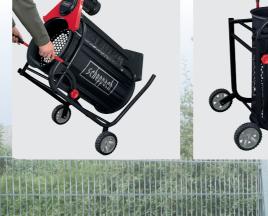

## **PRODUCT DETAILS**

Sieve opening 20 mm

Up to 3 m³/h sieving capacity

"Drum inclination

Powerful 250 W motor

Speed 42 rpm

www. 500000 .com | Issue 2024-12-12 | Subject to technical change without notice. Errors and omissions excepted.