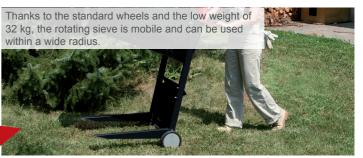

| LOGISTICAL DATA      |                    |
|----------------------|--------------------|
| Weight net / gross   | 32 / 37 kg         |
| Packaging dimensions | 890 x 580 x 940 mm |
| Article number       | 1904501901         |
| Barcode              | 4014915089186      |
| 20 Container         | 48 pcs             |
| 40 Container         | 104 pcs            |
| 40 HQ Container      | 130 pcs            |