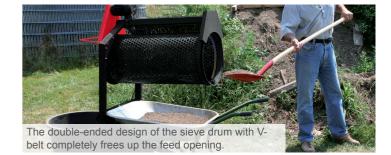

| 20 mm                |
| Sieve insert with mesh (size)      | 10 mm                |
| Motor                              | 230 – 240 V~ / 50 Hz |
| Motor Output                       | 250 W                |

| LOGISTICAL DATA      |                    |
|----------------------|--------------------|
| Weight net / gross   | 32 / 37 kg         |
| Packaging dimensions | 890 x 580 x 940 mm |
| Article number       | 1904501901         |
| Barcode              | 4014915089186      |
| 20 Container         | 48 pcs             |
| 40 Container         | 104 pcs            |
| 40 HQ Container      | 130 pcs            |











## **PRODUCT DETAILS**

Sieve opening 20 mm







Up to 3 m³/h sieving capacity



"Drum inclination

Powerful 250 W motor



Speed 42 rpm













www. 500000 .com | Issue 2024-12-12 | Subject to technical change without notice. Errors and omissions excepted.