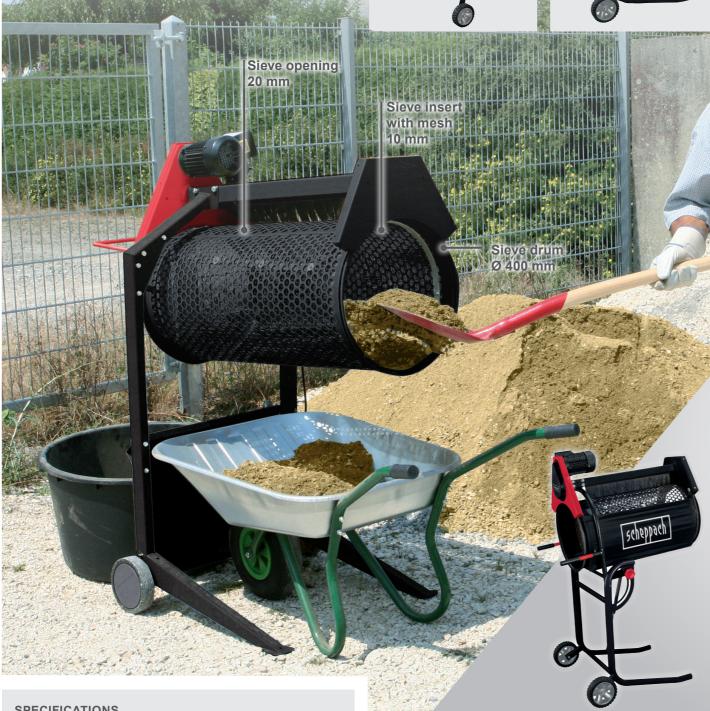

## **ROTATING SIEVE**

- Sieve drum dia. 400 mm, length 800 mm

- Sieve drum speed 42 rpm

| SPECIFICATIONS                     |                      |
|------------------------------------|----------------------|
| Dimensions L x W x H               | 1040 x 665 x 1480 mm |
| Throughput (depending on material) | 3 m³/h               |
| Sieve drum Ø                       | 400 mm               |
| Sieve drum length                  | 800 mm               |
| Drum inclination                   | 3 Stufen             |
| Sieve drum speed                   | 42 min <sup>-1</sup> |
| Sieve opening Ø                    | 20 mm                |
| Sieve insert with mesh (size)      | 10 mm                |
| Motor                              | 230 – 240 V~ / 50 Hz |
| Motor Output                       | 250 W                |

## **PRODUCT DETAILS**

Sieve opening 20 mm

Up to 3 m³/h sieving capacity

"Drum inclination

Powerful 250 W motor

Speed 42 rpm

www. 500000 .com | Issue 2024-12-12 | Subject to technical change without notice. Errors and omissions excepted.