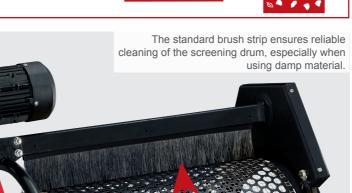

|
| Drum inclination                   | 3 Stufen             |
| Sieve drum speed                   | 42 min <sup>-1</sup> |
| Sieve opening Ø                    | 20 mm                |
| Sieve insert with mesh (size)      | 10 mm                |
| Motor                              | 230 – 240 V~ / 50 Hz |
| Motor Output                       | 250 W                |

| LOGISTICAL DATA      |                    |
|----------------------|--------------------|
| Weight net / gross   | 32 / 37 kg         |
| Packaging dimensions | 890 x 580 x 940 mm |
| Article number       | 1904501901         |
| Barcode              | 4014915089186      |
| 20 Container         | 48 pcs             |
| 40 Container         | 104 pcs            |
| 40 HQ Container      | 130 pcs            |











## **PRODUCT DETAILS**

Sieve opening 20 mm







Up to 3 m³/h sieving capacity



"Drum inclination

Powerful 250 W motor



Speed 42 rpm













www. 500000 .com | Issue 2024-12-12 | Subject to technical change without notice. Errors and omissions excepted.