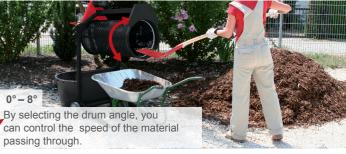

## **PRODUCT DETAILS**

Sieve opening 20 mm

Up to 3 m³/h sieving capacity

"Drum inclination

Powerful 250 W motor

Speed 42 rpm

www. 500000 .com | Issue 2024-12-12 | Subject to technical change without notice. Errors and omissions excepted.