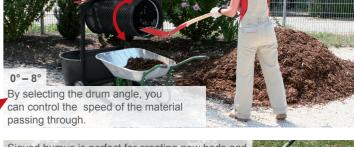

## **PRODUCT DETAILS**

Sieve opening 20 mm

Up to 3 m³/h sieving capacity

"Drum inclination

Powerful 250 W motor

Speed 42 rpm

www. 500000 .com | Issue 2024-12-12 | Subject to technical change without notice. Errors and omissions excepted.