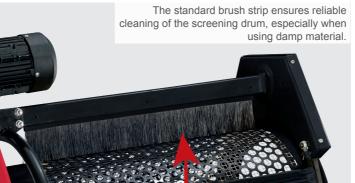

## **PRODUCT DETAILS**

Sieve opening 20 mm

Up to 3 m³/h sieving capacity

"Drum inclination

Powerful 250 W motor

Speed 42 rpm

www. 500000 .com | Issue 2024-12-12 | Subject to technical change without notice. Errors and omissions excepted.