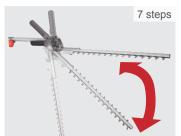

## 900 W ELECTRIC TELESCOPIC HEDGE TRIMMER

- It features a 500 mm extension rod
- 438 mm dual shear, laser cut hardened steel blade with 20 mm maximum cutting thickness
- Powerful 900 W motor
- Telescoping shaft retracts to 2 m for use in compact spaces and extends up to 2.5 m when additional reach is required (aluminium extension is a part of standard equipment)
- At 5.3 kg the lightweight design makes it ideal for trimming tall, awkwardly-sited, or hard-to-reach hedges and shrubs
- The 135-degree 7 position pivoting head allows for trimming of top or bottom
  of hedges.

| CDE |     |     |     |             |
|-----|-----|-----|-----|-------------|
| SPE | CHE | LAI | IUI | $c$ . $\nu$ |

| SPECIFICATIONS       |                       |  |
|----------------------|-----------------------|--|
| Dimensions L x W x H | 2500 x 210 x 205 mm   |  |
| Motor speed          | 1000 rpm              |  |
| Total length         | 2.5 m                 |  |
| Bar length           | 438 mm                |  |
| Cutting length       | 410 mm                |  |
| Cutting Ø max.       | 20 mm                 |  |
| Swivel range         | 7 steps               |  |
| Power supply         | 230 – 204 V ~ / 50 Hz |  |
| Output               | 900 W (1.2 HP)        |  |