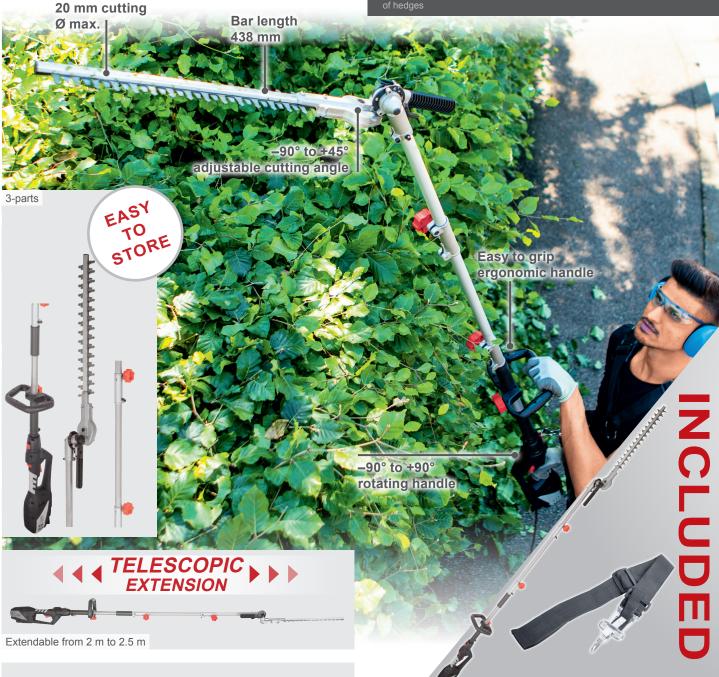

## 900 W ELECTRIC TELESCOPIC HEDGE TRIMMER

- It features a 500 mm extension rod
- 438 mm dual shear, laser cut hardened steel blade with 20 mm maximum cutting thickness
- Powerful 900 W motor
- Telescoping shaft retracts to 2 m for use in compact spaces and extends up to 2.5 m when additional reach is required (aluminium extension is a part of standard equipment)
- At 5.3 kg the lightweight design makes it ideal for trimming tall, awkwardly-sited, or hard-to-reach hedges and shrubs
- The 135-degree 7 position pivoting head allows for trimming of top or bottom
  of hedges.

| CDE |     |     |     |             |
|-----|-----|-----|-----|-------------|
| SPE | CHE | LAI | IUI | $c$ . $\nu$ |

| SPECIFICATIONS       |                       |  |
|----------------------|-----------------------|--|
| Dimensions L x W x H | 2500 x 210 x 205 mm   |  |
| Motor speed          | 1000 rpm              |  |
| Total length         | 2.5 m                 |  |
| Bar length           | 438 mm                |  |
| Cutting length       | 410 mm                |  |
| Cutting Ø max.       | 20 mm                 |  |
| Swivel range         | 7 steps               |  |
| Power supply         | 230 – 204 V ~ / 50 Hz |  |
| Output               | 900 W (1.2 HP)        |  |