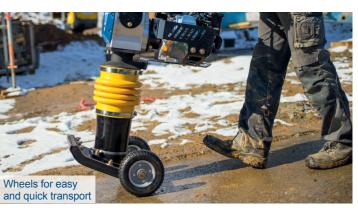

## TAMPER

- Robust and easy to use
- Excellent running characteristics and handling
- Perfectly balanced weight distribution
- Excellent compaction performance of 10000 N
- Optimum working speed
- Wide range of applications
- High reliability and durability
- Easy, safe transport