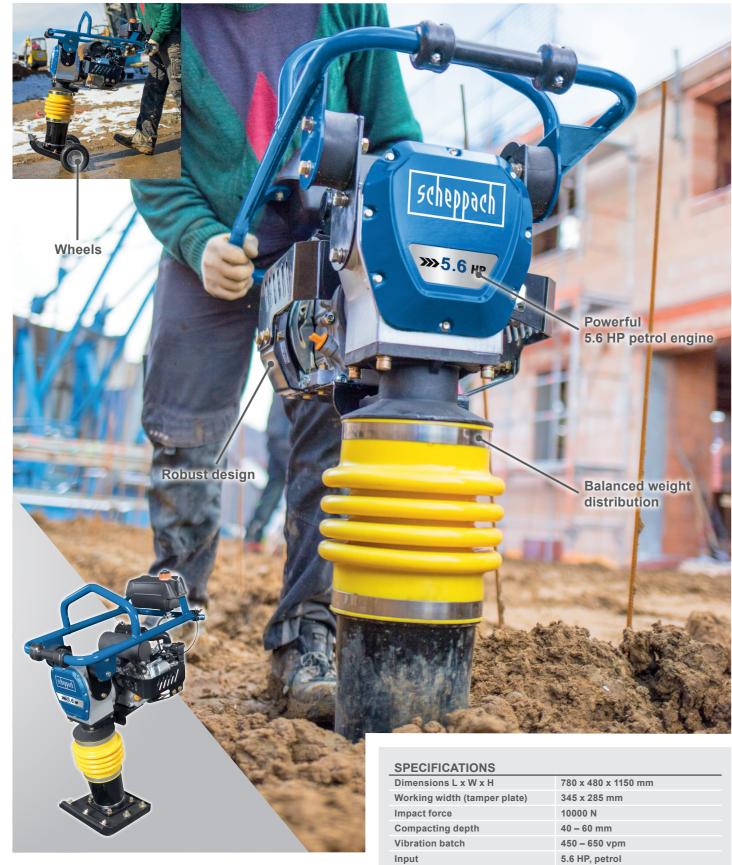

## TAMPER

- Robust and easy to use
- Excellent running characteristics and handling
- Perfectly balanced weight distribution
- Excellent compaction performance of 10000 N
- Optimum working speed
- Wide range of applications
- High reliability and durability
- Easy, safe transport

## **PRODUCT DETAILS**

Impact force 10000 N

Forward speed: 10 - 13 m/min

Plate size 345 x 285 mm

Vibration batch 450 - 650 vpm

5.6 HP, 4-stroke petrol engine

Stroke of the compressing plate