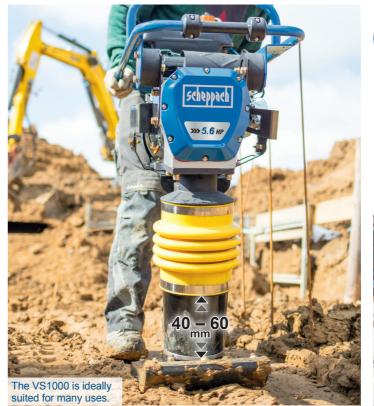

## **PRODUCT DETAILS**

Impact force 10000 N

Forward speed: 10 - 13 m/min

Plate size 345 x 285 mm

Vibration batch 450 - 650 vpm

5.6 HP, 4-stroke petrol engine

Stroke of the compressing plate