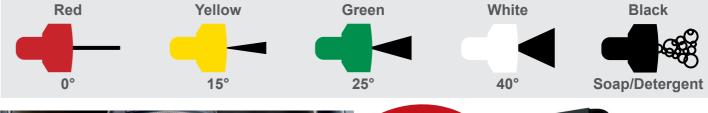

## 173 CC PETROL HIGH-PRESSURE **CLEANER**

- Powerful 173 cc 4-stroke petrol engine

- Stable, torsion-resistant and powder-coated steel construction
  With 5 nozzle attachments, cleaning lance, 7.5 m high-pressure hose and built-in detergent delivery as standard