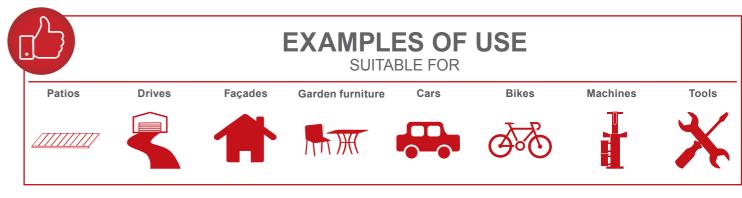

## 173 CC PETROL HIGH-PRESSURE **CLEANER**

- Powerful 173 cc 4-stroke petrol engine

- Stable, torsion-resistant and powder-coated steel construction
  With 5 nozzle attachments, cleaning lance, 7.5 m high-pressure hose and built-in detergent delivery as standard