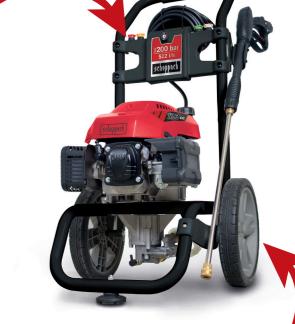

## 173 CC PETROL HIGH-PRESSURE **CLEANER**

- Powerful 173 cc 4-stroke petrol engine

- Stable, torsion-resistant and powder-coated steel construction
  With 5 nozzle attachments, cleaning lance, 7.5 m high-pressure hose and built-in detergent delivery as standard

| SPECIFICATIONS            |                     |
|---------------------------|---------------------|
| Dimensions L x W x H      | 670 x 490 x 1000 mm |
| Power                     | 3.2 kW, 173 cc      |
| Engine type               | 4-Stroke air cooled |
| Pressure max.             | 200 bar             |
| Rated pressure            | 180 bar             |
| Flow rate max.            | 522 L/h             |
| Water temperature max.    | 50 °C               |
| Inlet water pressure max. | 8 bar               |

200 bar maximum pressure 180 bar rated pressure

522 L/h flow rate

4-stroke petrol engine