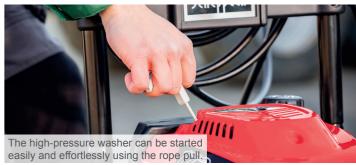

|
| Pressure max.             | 200 bar             |
| Rated pressure            | 180 bar             |
| Flow rate max.            | 522 L/h             |
| Water temperature max.    | 50 °C               |
| Inlet water pressure max. | 8 bar               |

| LOGISTICAL DATA      |                    |
|----------------------|--------------------|
| Weight net / gross   | 26 / 29.9 kg       |
| Packaging dimensions | 555 x 410 x 650 mm |
| Article number       | 5907701903         |
| Barcode              | 4046664045502      |
| 20 Container         | 162 pcs            |
| 40 Container         | 339 pcs            |
| 40 HQ Container      | 448 pcs            |













200 bar maximum pressure 180 bar rated pressure





522 L/h flow rate

4-stroke petrol engine