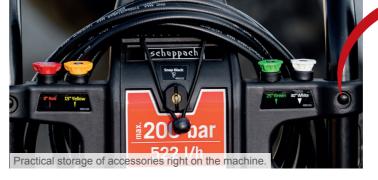

## 173 CC PETROL HIGH-PRESSURE **CLEANER**

- Powerful 173 cc 4-stroke petrol engine

- Stable, torsion-resistant and powder-coated steel construction
  With 5 nozzle attachments, cleaning lance, 7.5 m high-pressure hose and built-in detergent delivery as standard