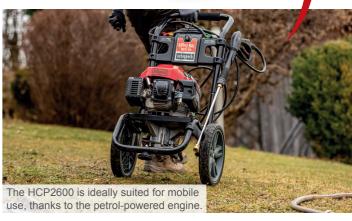

## 173 CC PETROL HIGH-PRESSURE **CLEANER**

- Powerful 173 cc 4-stroke petrol engine

- Stable, torsion-resistant and powder-coated steel construction
  With 5 nozzle attachments, cleaning lance, 7.5 m high-pressure hose and built-in detergent delivery as standard