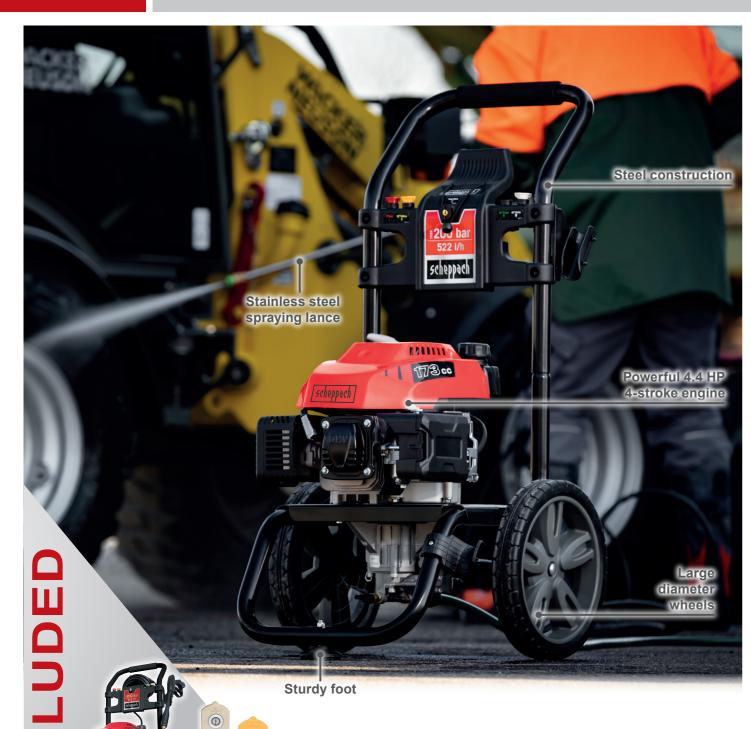

## 173 CC PETROL HIGH-PRESSURE **CLEANER**

- Powerful 173 cc 4-stroke petrol engine

- Stable, torsion-resistant and powder-coated steel construction
  With 5 nozzle attachments, cleaning lance, 7.5 m high-pressure hose and built-in detergent delivery as standard

| SPECIFICATIONS            |                     |
|---------------------------|---------------------|
| Dimensions L x W x H      | 670 x 490 x 1000 mm |
| Power                     | 3.2 kW, 173 cc      |
| Engine type               | 4-Stroke air cooled |
| Pressure max.             | 200 bar             |
| Rated pressure            | 180 bar             |
| Flow rate max.            | 522 L/h             |
| Water temperature max.    | 50 °C               |
| Inlet water pressure max. | 8 bar               |

200 bar maximum pressure 180 bar rated pressure

522 L/h flow rate

4-stroke petrol engine