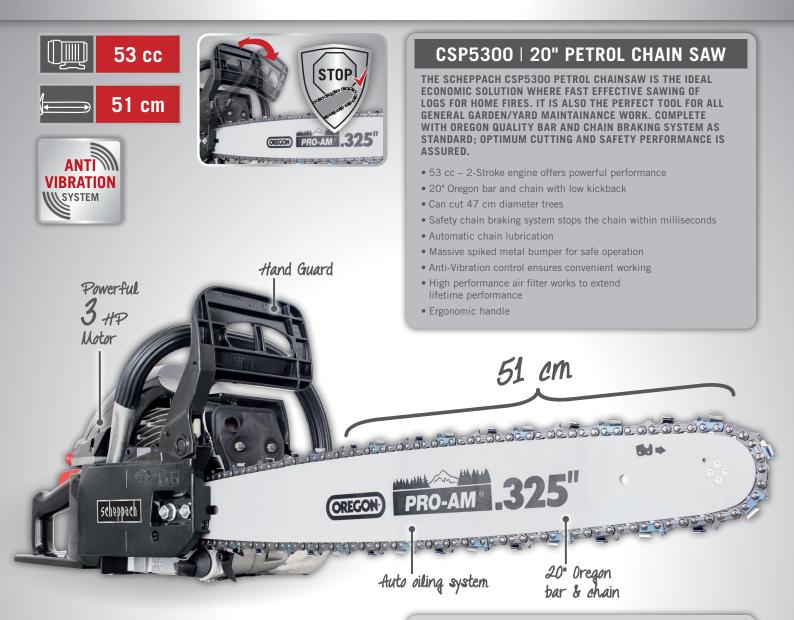

| SPECIFICATIONS           |                    |
|--------------------------|--------------------|
| Dimensions L x W x H     | 375 x 185 x 190 mm |
| Engine type              | 2-Stroke           |
| Fuel mixture             | 40:1               |
| Engine displacement      | 53 cc              |
| Chain bar length         | 51 cm              |
| Cutting length max.      | Ø 47 cm            |
| Chain tension adjustment | Yes                |
| Chain brake              | Yes                |
| Oil tank capacity        | 0.26 L             |
| Fuel tank capacity       | 0.55 L             |
| Motor                    | 2.3 kW (3.0 HP)    |