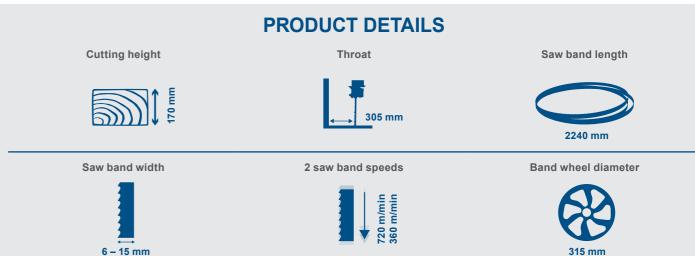

Base frame (standard)

40 HQ Container

750 W motor -Work table can be continuously angled

| SPECIFICATIONS             |                     |
|----------------------------|---------------------|
| Dimensions L x W x H       | 840 x 590 x 1630 mm |
| Table size                 | 500 x 400 mm        |
| Table adjustment           | 0° – 45°            |
| Band wheel diameter        | 315 mm              |
| Saw blade length           | 2240 mm             |
| Cutting speed              | 720 / 360 m/min     |
| Thickness capacity / width | 170 / 305 mm        |
| Motor                      | 220 – 240 V~        |
| Engine power               | 750 W               |