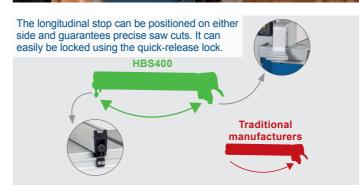

**HBS400 HBS400** 2 SPEEDS 2 SPEEDS

Precise upper and lower roller guide with ball-bearings.

Precision rip fence with magnified scale. Can be used on the left, as well as on the right side of the saw blade.