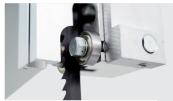

**HBS400 HBS400** 2 SPEEDS 2 SPEEDS

Precise upper and lower roller guide with ball-bearings.

Precision rip fence with magnified scale. Can be used on the left, as well as on the right side of the saw blade.