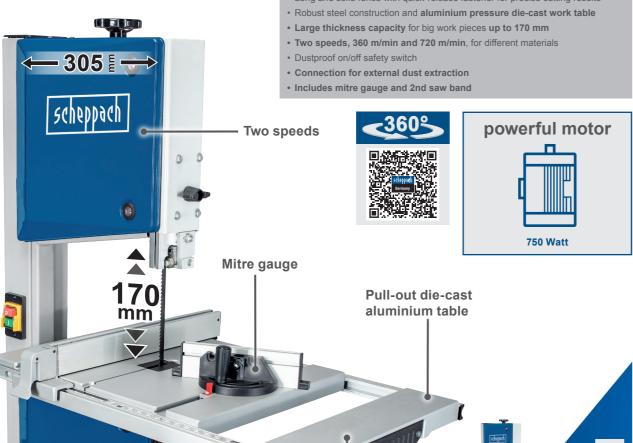

## 12" BAND SAW 2nd BLADE AND STAND INCLUDING

- Powerful 750 W induction motor with consistent cutting speed for working quietly and ensuring precise cutting results
- Sturdy and spacious extendable work table (400 x 500 860 mm)
- Solid base frame ensures a comfortable working height and stable positioning
- Work table with angle scale can be continuously adjusted from 0° to 45°
- Long and solid fence with quick-release fastener for precise cutting results

Base frame (standard)

40 HQ Container

750 W motor -Work table can be continuously angled

| SPECIFICATIONS             |                     |
|----------------------------|---------------------|
| Dimensions L x W x H       | 840 x 590 x 1630 mm |
| Table size                 | 500 x 400 mm        |
| Table adjustment           | 0° – 45°            |
| Band wheel diameter        | 315 mm              |
| Saw blade length           | 2240 mm             |
| Cutting speed              | 720 / 360 m/min     |
| Thickness capacity / width | 170 / 305 mm        |
| Motor                      | 220 – 240 V~        |
| Engine power               | 750 W               |