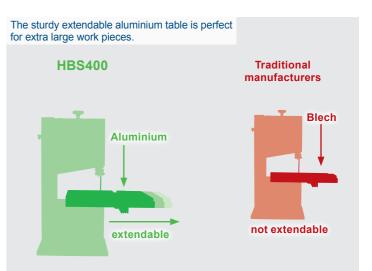

## 12" BAND SAW 2nd BLADE AND STAND INCLUDING

- Powerful 750 W induction motor with consistent cutting speed for working quietly and ensuring precise cutting results
- Sturdy and spacious extendable work table (400 x 500 860 mm)
- Solid base frame ensures a comfortable working height and stable positioning
- Work table with angle scale can be continuously adjusted from 0° to 45°
- Long and solid fence with quick-release fastener for precise cutting results