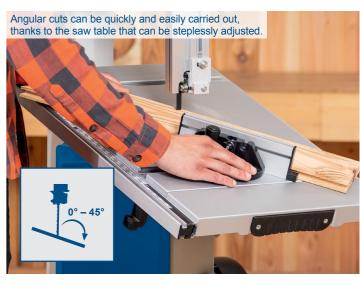

## 12" BAND SAW 2nd BLADE AND STAND INCLUDING

- Powerful 750 W induction motor with consistent cutting speed for working quietly and ensuring precise cutting results
- Sturdy and spacious extendable work table (400 x 500 860 mm)
- Solid base frame ensures a comfortable working height and stable positioning
- Work table with angle scale can be continuously adjusted from 0° to 45°
- Long and solid fence with quick-release fastener for precise cutting results