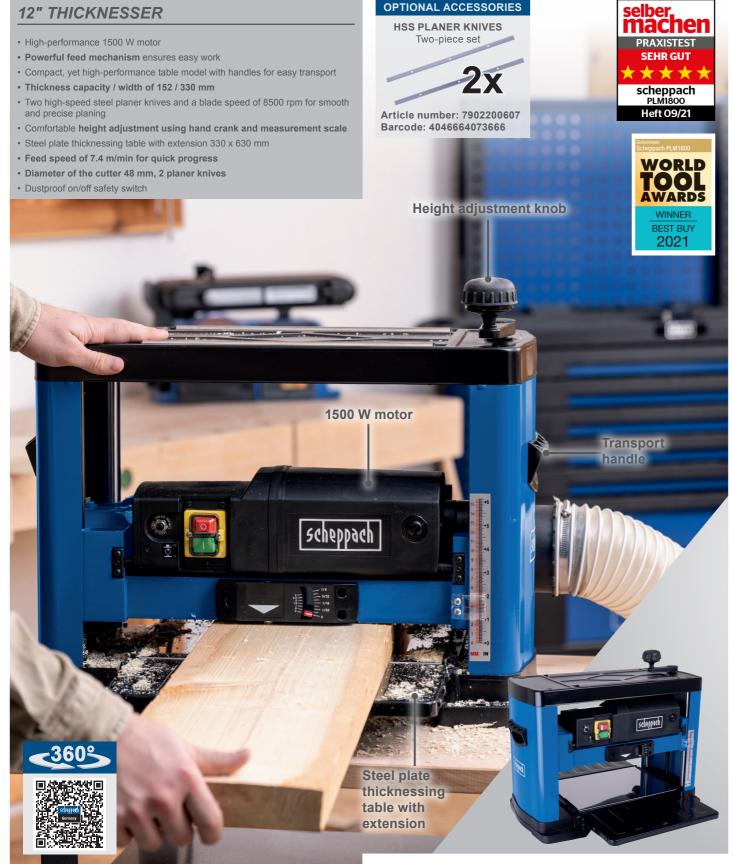

## 12" THICKNESSER

**OPTIONAL ACCESSORIES** 

|                    | LOGISTICAL DATA |
|--------------------|-----------------|
| Weight not / gross |                 |

| LOGISTICAL DATA      |                    |  |  |
|----------------------|--------------------|--|--|
| Weight net / gross   | 30.5 / 33 kg       |  |  |
| Packaging dimensions | 630 x 410 x 480 mm |  |  |
| Article number       | 5902208901         |  |  |
| Barcode              | 4046664073659      |  |  |
| 20 Container         | 240 pcs            |  |  |
| 40 Container         | 480 pcs            |  |  |
| 40 HQ Container      | 510 pcs            |  |  |

| SPECIFICATIONS               |                    |  |  |
|------------------------------|--------------------|--|--|
| Dimensions L x W x H         | 630 x 580 x 500 mm |  |  |
| Number of blades             | 2                  |  |  |
| Motor speed                  | 21000 rpm          |  |  |
| Cutterblock speed            | 8500 rpm           |  |  |
| Clearence depth / width max. | 152 mm / 330 mm    |  |  |
| Stock removal max.           | 2.8 mm             |  |  |
| Motor                        | 230 V~ / 50 Hz     |  |  |
| Input                        | 1500 W             |  |  |

## **PRODUCT DETAILS**

Planer shaft diameter

Takeoff to 2,8 mm

Robust

Transportable

2 knives in the cutterblock

Feed

Planing width 330 mm

Workpiece return rollers ensure effortless work

**Practical scale** displays the takeoff