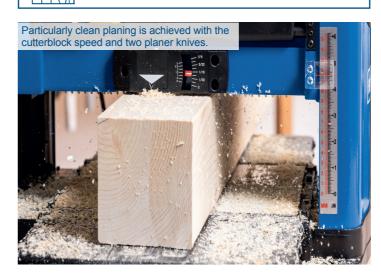

| SPECIFICATIONS               |                    |  |  |
|------------------------------|--------------------|--|--|
| Dimensions L x W x H         | 630 x 580 x 500 mm |  |  |
| Number of blades             | 2                  |  |  |
| Motor speed                  | 21000 rpm          |  |  |
| Cutterblock speed            | 8500 rpm           |  |  |
| Clearence depth / width max. | 152 mm / 330 mm    |  |  |
| Stock removal max.           | 2.8 mm             |  |  |
| Motor                        | 230 V~ / 50 Hz     |  |  |
| Input                        | 1500 W             |  |  |

## **PRODUCT DETAILS**

Planer shaft diameter

Takeoff to 2,8 mm

Robust

Transportable

2 knives in the cutterblock

Feed

Planing width 330 mm