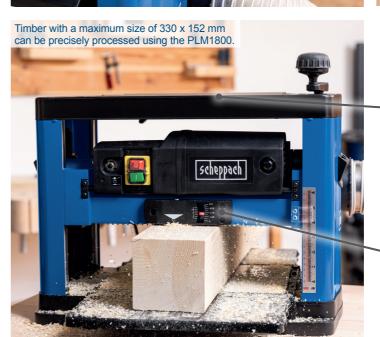

| SPECIFICATIONS               |                    |  |  |
|------------------------------|--------------------|--|--|
| Dimensions L x W x H         | 630 x 580 x 500 mm |  |  |
| Number of blades             | 2                  |  |  |
| Motor speed                  | 21000 rpm          |  |  |
| Cutterblock speed            | 8500 rpm           |  |  |
| Clearence depth / width max. | 152 mm / 330 mm    |  |  |
| Stock removal max.           | 2.8 mm             |  |  |
| Motor                        | 230 V~ / 50 Hz     |  |  |
| Input                        | 1500 W             |  |  |

## **PRODUCT DETAILS**

Planer shaft diameter

Takeoff to 2,8 mm

Robust

Transportable

2 knives in the cutterblock

Feed

Planing width 330 mm