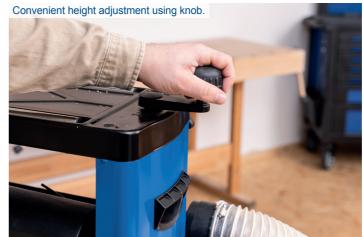

## **PRODUCT DETAILS**

Planer shaft diameter

Takeoff to 2,8 mm

Robust

Transportable

2 knives in the cutterblock

Feed

Planing width 330 mm

Workpiece return rollers ensure effortless work

**Practical scale** displays the takeoff