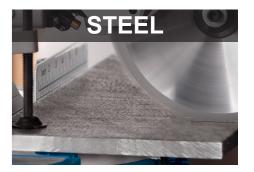

mm            |
| Cutting width/height: 90° / 45° | 240 x 90 mm            |
| Cutting width/height: 45° / 90° | 340 x 45 mm            |
| Cutting width/height: 45° / 45° | 240 x 45 mm            |
| Motor                           | 220 – 240 V~ / 50 Hz   |
| Innut                           | 2000 W                 |

LOGISTICAL DATA 13.6 / 16.7 kg Weight net / gross 850 x 505 x 380 mm Packaging dimensions 5901220901 Article number 4046664092353 Barcode 180 pcs 20 Container 395 pcs 40 Container 460 pcs 40 HQ Container

Quick-release system

## **PRODUCT DETAILS**

2 speeds

Soft start





Can be operated from either side



**Cutting width** 



**Cutting height** 



Motor speed 3200 / 4500 rpm



Multifunction sawblade









## **2 CUTTING SPEEDS**

FOR DIFFERENT MATERIALS