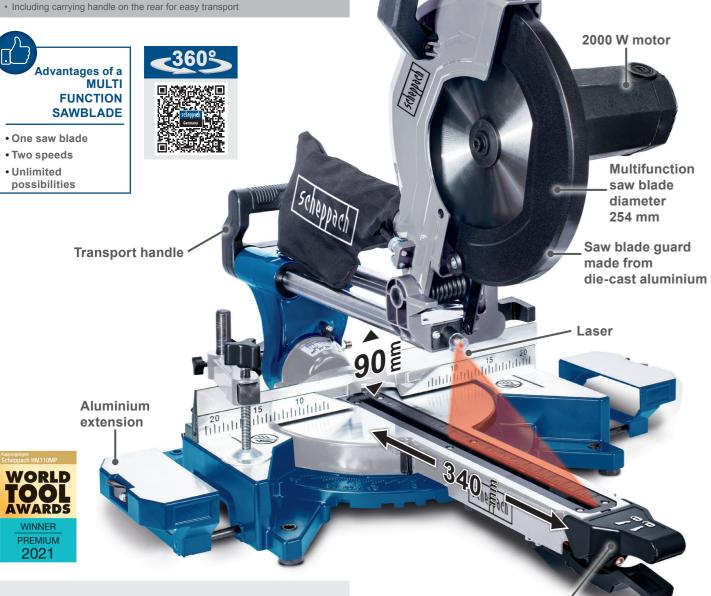

## 10" MULTI-PURPOSE SLIDING **CROSS-CUT MITRE SAW**

- 2 cutting speeds for optimum setting to a wide range of materials
- · Multifunction saw blade 254 mm Ø with 28 teeth
- High cutting performance of 340 x 90 mm
- Screw clamp system for a stable grip of the workpiece during all mitre, chop and cross cuts
- · High workpiece stop made from pressure die-cast aluminium for optimum positioning and sawing
- 2 pull-out workpiece supports made from pressure die-cast aluminium with fold-out workpiece stop
- Durable saw blade guard made from pressure die-cast aluminium
- Including laser for precisely marking the cutting edge
- · Precise cuts due to stable double column guide
- Including carrying handle on the rear for easy transport

| SPECIFICATIONS                  |                        |
|---------------------------------|------------------------|
| Dimensions L x W x H            | 813 x 593 x 342 mm     |
| Saw blade Ø                     | 254 mm                 |
| Motor speed                     | 3200 / 4500 rpm        |
| Turntable Ø                     | 254 mm                 |
| Tilt angle                      | 1 x 45°                |
| Mitre angle                     | 45° left to -45° right |
| Cutting width/height: 90° / 90° | 340 x 90 mm            |
| Cutting width/height: 90° / 45° | 240 x 90 mm            |
| Cutting width/height: 45° / 90° | 340 x 45 mm            |
| Cutting width/height: 45° / 45° | 240 x 45 mm            |
| Motor                           | 220 – 240 V~ / 50 Hz   |
| Innut                           | 2000 W                 |

## **PRODUCT DETAILS**

2 speeds

Soft start

Can be operated from either side

**Cutting width** 

**Cutting height** 

Motor speed 3200 / 4500 rpm

Multifunction sawblade