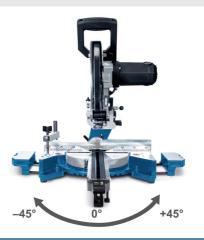

| SPECIFICATIONS                  |                        |
|---------------------------------|------------------------|
| Dimensions L x W x H            | 813 x 593 x 342 mm     |
| Saw blade Ø                     | 254 mm                 |
| Motor speed                     | 3200 / 4500 rpm        |
| Turntable Ø                     | 254 mm                 |
| Tilt angle                      | 1 x 45°                |
| Mitre angle                     | 45° left to -45° right |
| Cutting width/height: 90° / 90° | 340 x 90 mm            |
| Cutting width/height: 90° / 45° | 240 x 90 mm            |
| Cutting width/height: 45° / 90° | 340 x 45 mm            |
| Cutting width/height: 45° / 45° | 240 x 45 mm            |
| Motor                           | 220 – 240 V~ / 50 Hz   |
| Innut                           | 2000 W                 |