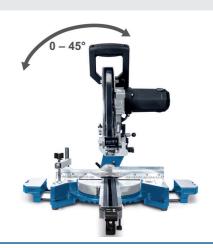

## 10" MULTI-PURPOSE SLIDING **CROSS-CUT MITRE SAW**

- 2 cutting speeds for optimum setting to a wide range of materials
- · Multifunction saw blade 254 mm Ø with 28 teeth
- High cutting performance of 340 x 90 mm
- Screw clamp system for a stable grip of the workpiece during all mitre, chop and cross cuts
- · High workpiece stop made from pressure die-cast aluminium for optimum positioning and sawing
- 2 pull-out workpiece supports made from pressure die-cast aluminium with fold-out workpiece stop
- Durable saw blade guard made from pressure die-cast aluminium
- Including laser for precisely marking the cutting edge
- · Precise cuts due to stable double column guide
- Including carrying handle on the rear for easy transport

| SPECIFICATIONS                  |                        |
|---------------------------------|------------------------|
| Dimensions L x W x H            | 813 x 593 x 342 mm     |
| Saw blade Ø                     | 254 mm                 |
| Motor speed                     | 3200 / 4500 rpm        |
| Turntable Ø                     | 254 mm                 |
| Tilt angle                      | 1 x 45°                |
| Mitre angle                     | 45° left to -45° right |
| Cutting width/height: 90° / 90° | 340 x 90 mm            |
| Cutting width/height: 90° / 45° | 240 x 90 mm            |
| Cutting width/height: 45° / 90° | 340 x 45 mm            |
| Cutting width/height: 45° / 45° | 240 x 45 mm            |
| Motor                           | 220 – 240 V~ / 50 Hz   |
| Innut                           | 2000 W                 |