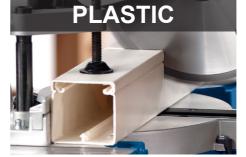

|
| Cutting width/height: 90° / 45° | 240 x 90 mm            |
| Cutting width/height: 45° / 90° | 340 x 45 mm            |
| Cutting width/height: 45° / 45° | 240 x 45 mm            |
| Motor                           | 220 – 240 V~ / 50 Hz   |
| Innut                           | 2000 W                 |

LOGISTICAL DATA 13.6 / 16.7 kg Weight net / gross 850 x 505 x 380 mm Packaging dimensions 5901220901 Article number 4046664092353 Barcode 180 pcs 20 Container 395 pcs 40 Container 460 pcs 40 HQ Container

Quick-release system

## **PRODUCT DETAILS**

2 speeds

Soft start





Can be operated from either side



**Cutting width** 



**Cutting height** 



Motor speed 3200 / 4500 rpm



Multifunction sawblade









## **2 CUTTING SPEEDS**

FOR DIFFERENT MATERIALS