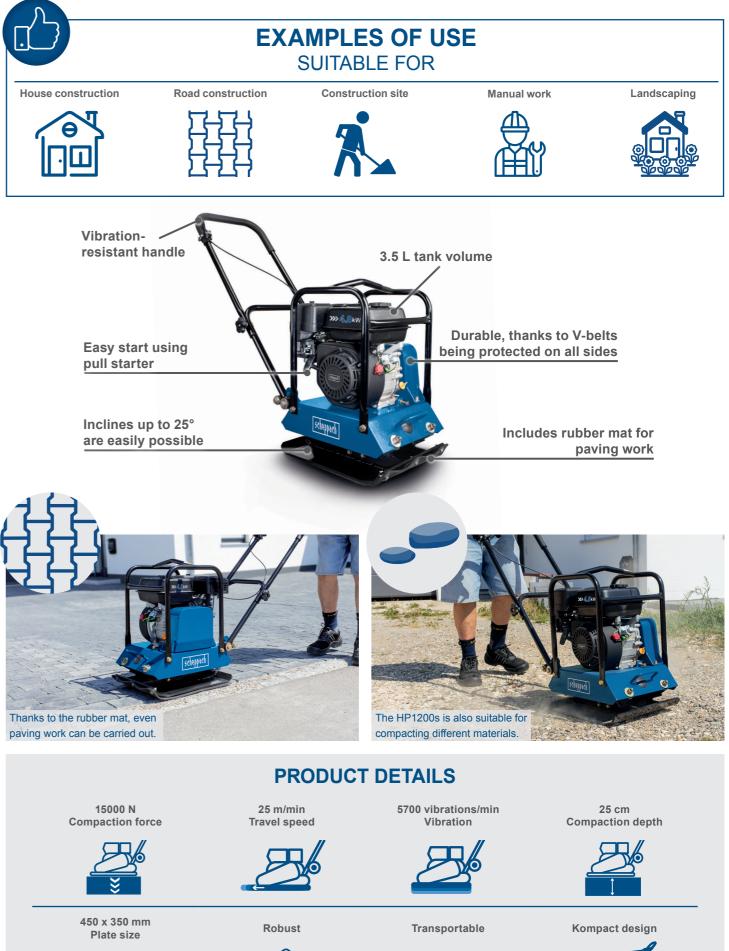

## **15 kN PLATE COMPACTOR**

• High-strength steel base plate with curved edges

- Self-cleaning plate for best results
- Plate size: 450 x 350 mm
- Compaction force: 15000 N • Powerful 6.5 HP engine for reliable operation
- Fast travel speed of 25 m/min for improved productivity
- Includes foldaway wheels for easy one-man transportation
- Includes black rubber pad for block paving work

| SPECIFICATIONS       |                     |
|----------------------|---------------------|
| Dimensions L x W x H | 1040 x 400 x 890 mm |
| Plate size           | 450 x 350 mm        |
| Compaction force     | 15000 N             |
| Travel speed         | 25 m/min            |
| Working speed        | 600 m²/hour         |
| Compaction depth     | 25 cm               |
| Capacity             | 196 cm <sup>3</sup> |
| Engine               | 6.5 HP; petrol      |