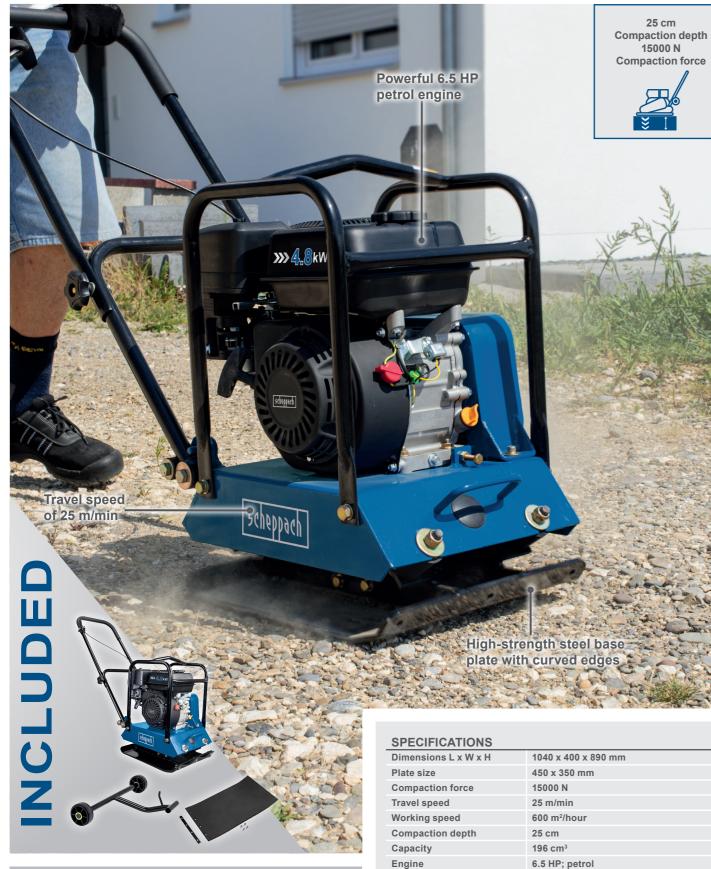

## **15 kN PLATE COMPACTOR**

• High-strength steel base plate with curved edges

- Self-cleaning plate for best results
- Plate size: 450 x 350 mm
- Compaction force: 15000 N • Powerful 6.5 HP engine for reliable operation
- Fast travel speed of 25 m/min for improved productivity
- Includes foldaway wheels for easy one-man transportation
- Includes black rubber pad for block paving work

| SPECIFICATIONS       |                     |
|----------------------|---------------------|
| Dimensions L x W x H | 1040 x 400 x 890 mm |
| Plate size           | 450 x 350 mm        |
| Compaction force     | 15000 N             |
| Travel speed         | 25 m/min            |
| Working speed        | 600 m²/hour         |
| Compaction depth     | 25 cm               |
| Capacity             | 196 cm <sup>3</sup> |
| Engine               | 6.5 HP; petrol      |